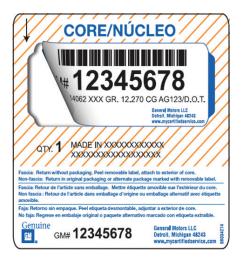

## **Core Return Process:**

- ✓ Fascias Return without packaging using peel-away label
- ✓ Wheels/Lighting Return in new part's box, OR . . . Return in replacement box using peelaway portion of label

Contact your GM Dealer for Genuine GM Parts at competitive prices. Why trust your business—or reputation—to anything less?