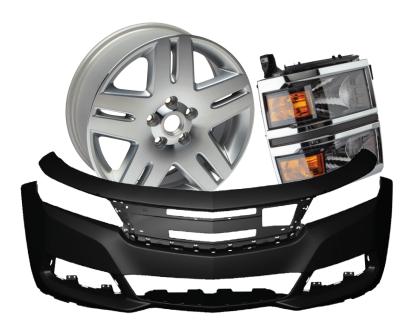

## GM needs your help in recycling Aluminum Wheels, Fascias and Lighting Assemblies.

- ✔ Protect the environment—Recycle parts that would otherwise go to landfill
- ✔ Protect the customer—Limit refurbishing of components which may fall short of performance expectations

## **Core Return Process:**

- ✓ Fascias Return without packaging using peel-away label
- ✓ Wheels/Lighting Return in new part's box, OR . . . Return in replacement box using peelaway portion of label

Contact your GM Dealer for Genuine GM Parts at competitive prices. Why trust your business—or reputation—to anything less?