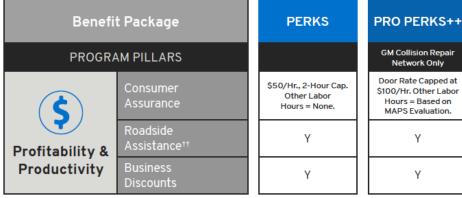

#### **\$** Profitability & Productivity

Help drive your business' profitability potential with programs such as Consumer Assurance and Roadside Assistance.<sup>+</sup> Giving your customers peace of mind will help strengthen your own bottom line, while you receive program incentives which can assist in lowering your business costs so that you can increase your profitability.