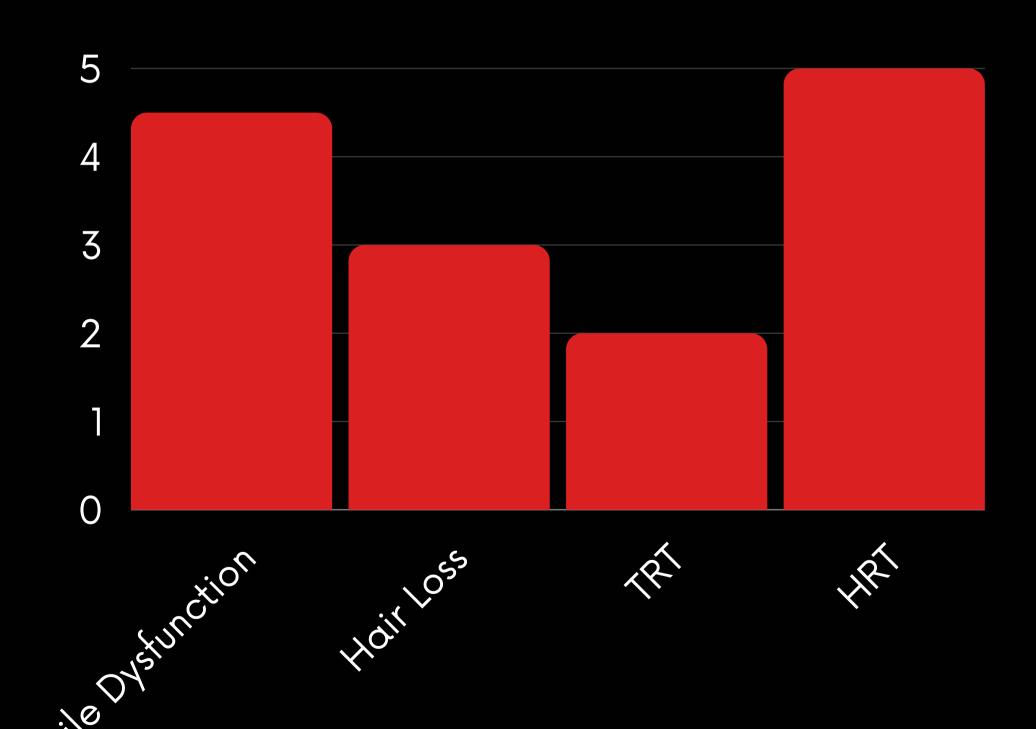

## MARKET SIZE

### **Product Launch**

Riize's target markets focus on consumer driven focus areas where independent business research labs confirm sales CAGRs of 8% or more.

Stats in Billions