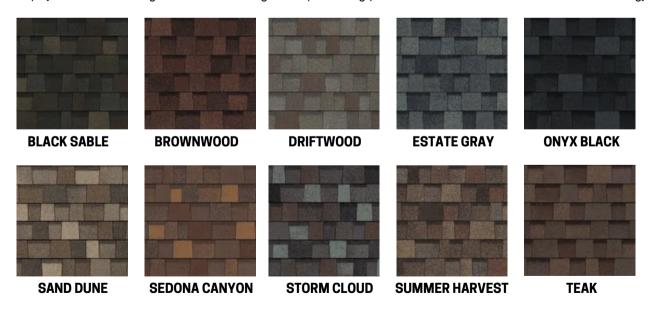

### SHINGLE ROOFING COLOR OPTIONS | CHOOSE YOUR COLOR:

#### PRIMARY SHINGLE COLORS

Adds dramatic color contrast and dimension to any roof. Outstanding performance with our patented SureNail® Technology.