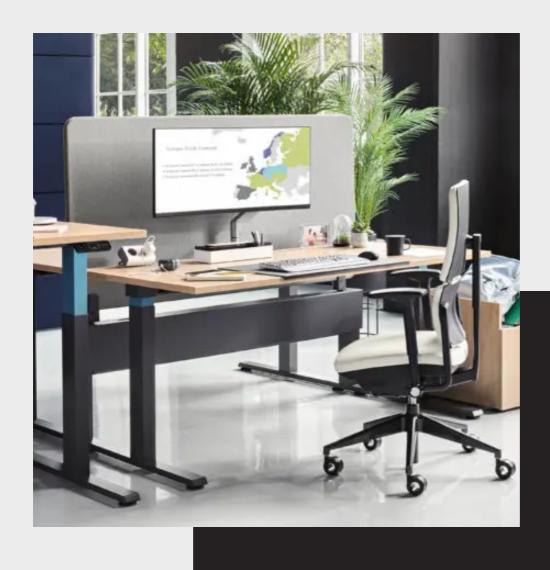

# SMART DESKS

Ergonomics done Your Way

### HI-LO PNEUMATIC DESK

- Air-lifted mechanism that requires zero electricity.
- Full colour range of 32mm tops
- 100kg weight capacity
- 5-year Guarantee

Available in our full range of colours.

## HI-LO HEIGHT ELECTRIC DESK

- 120Kg Weight Capacity
- Electric Motor
- 4 Memory Settings
- Telescopic frame for Adjustable Length
- 5-year limited Guarantee

Available in our full range of colours.

### HI-LO CLUSTER DESK

Available in electric or pneumatic versions versions. Speak to us about different shapes and designs.

Available in our full range of colours.

Smart Desks 14

EXECUTIVI DESKS

The Ultimate Workstation