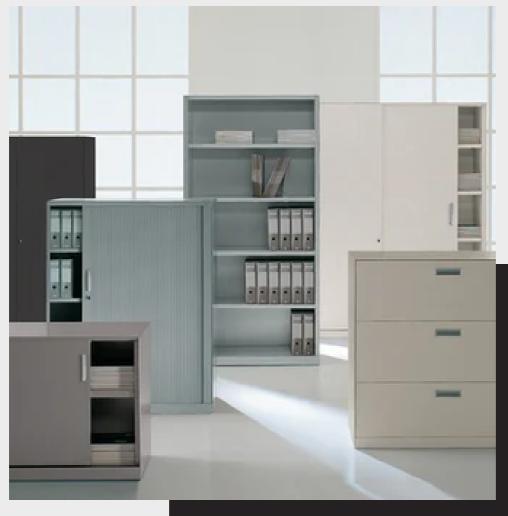

# CABINETS

Storage
Solutions for every need

### **CREDENZA**

Fitted with our very own 'Rail and Slat' System, our credenzas are a stylish storage solution to any workspace.

Available in our full range of colours.

### 2-DOOR CABINET

Made using our anti-bacterial, easy-wipe laminates - each cabinet is finished off with adjustable shelves, height adjustable feet and trendy stainless steel handles.

Dimensions: 1200 H x 900W x 450D

Available in our full range of colours.

### **MULTI-STORAGE UNIT**

Lockable drawer with swing door cabinet and shelving space made with our antibacterial laminates. Our Multi-storage unit provides easy storage that doesn't cost the earth.

Dimensions: 1100L x 450D x 710H

Available in our full range of colours.

Cabinets 27

### **MULTI-DRAWER FILERS**

Using a central locking system and our range of laminates, our filers are customised to fit any hanging file system.

Available in our full range of colours.

### LARGE CREDENZA

Fitted with our very own 'Rail and Slat' System, our credenzas are a stylish storage solution to any workspace.

Available in our full range of colours.

### **MULTI-DOOR SERVER**

Our servers are designed to seamlessly compliment any item within our range. We also offer client-specific customisations and heat and water resistant laminates.

Available in our full range of colours.