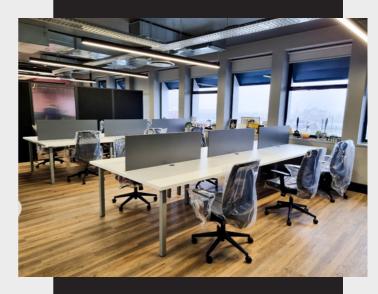

# CLUSTER DESKS

The Modern
Office
Reimagined

Cluster Desks 18

### STEEL-SERIES CLUSTER

Available in both our A-Frame and Straight-Frame systems, this cluster design has been a firm favourite over the last few years. We offer an array of cable management systems and dividers to match.