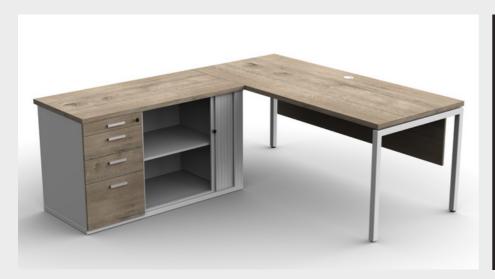

### **ZETA MANAGERIAL DESK**

Staying true to our range concept, this executive unit provides the same functionality and stability we strive to offer for a fraction of the price, thanks to our Bluechip-exclusive Zeta Steel legs.

Available in our full range of colours.

Executive desks 16