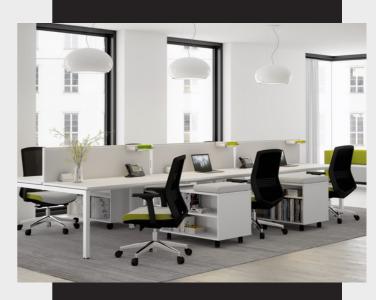

# CLUSTER DESKS

The Modern
Office
Reimagined

Cluster Desks 18

### **FLOW CLUSTER**

Complete with our range of mobile storage units, the flow cluster creates an environment with tidy storage and highly efficient desk space. The steel frame allows for a high weight capacity and exceptional durability.

### **ZETA CLUSTER**

A Bluechip original, designed to accommodate hot desks, call centres and trainees without breaking the bank. Our Zeta range also boasts solid 32mm tops and exclusively engineered steel legs with a range of automotive grade paint finishes.