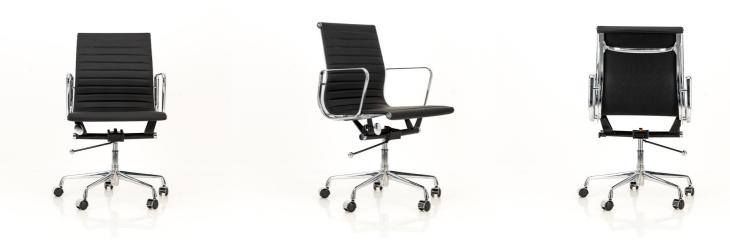

# Leather Mid-Back

Aesthetically pleasing and comfortable during long working hours, the Eames design has stood the test of time. Our replicas are based on the original design, using cast aluminium for the frame and a torsion mechanism for a superior sitting experience.

# Mesh Mid-Back

Aesthetically pleasing and comfortable during long working hours, the Eames design has stood the test of time. Our replicas are based on the original design, using cast aluminium for the frame and a torsion mechanism for a superior sitting experience.