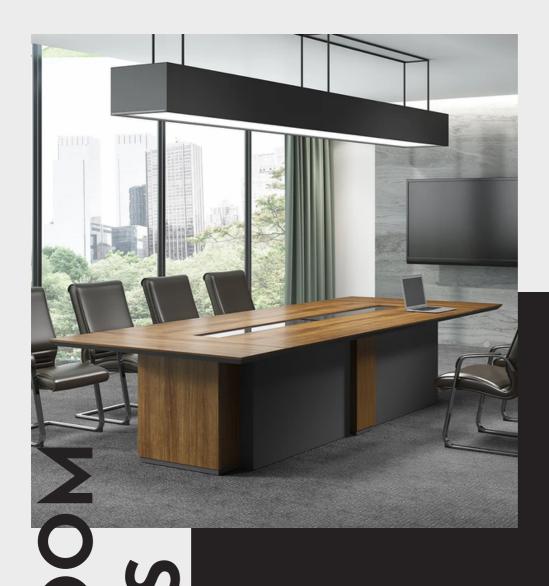

### STEEL-SERIES BOARDROOM TABLE

Comprised of a solid steel base with an assortment of options for the top, ranging from high-gloss laminates to hard wood. The Steel Series Boardroom Table seats as many people as needed without compromising stability or quality of finish.