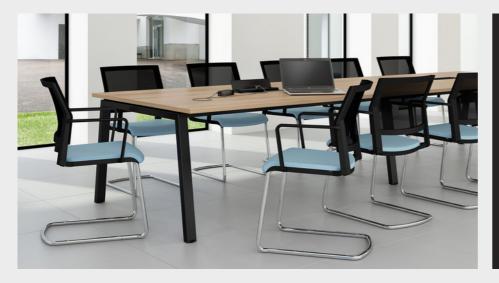

### STEEL-SERIES BOARDROOM TABLE

Comprised of a solid steel base with an assortment of options for the top, ranging from high-gloss laminates to hard wood. The Steel Series Boardroom Table seats as many people as needed without compromising stability or quality of finish.