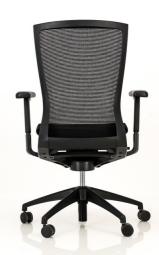

# CHAIRS

Comfort.
Durability.
Aesthetics.

# Archer

The Archer is our answer to an office chair that has all the necessary ergonomic bells and whistles, but without the hefty costs. Our most popular chair to date.

# Apollo

The Apollo is made for long seating hours and features height-adjustable arms, moulded foam seating, a synchronous mechanism and breathable nylon-weave mesh. We've blended the right functions to provide a comfortable working experience under the most taxing conditions.

# Harris

Robust, mobile and supportive, our Harris chair has been a customer favourite due to its comfort to price ratio. Users enjoy a rock-solid 120kg weight limit, high-density foam and premium castors to cap it all off.

# Zeus High-Back

Height-Adjustable Arms, Adjustable Head Rest, Reinforced lumbar support and Cloud-like cushioning. Sounds like the perfect chair...

# Conway

Simplicity and comfort combined in one easy-to-use office chair. The Conway is an aesthetically pleasing addition to any office with more than enough functionality to get through the working day.

# Zeus Mid-Back

Lumbar support and effective cushioning are the hallmarks of this chair, another great value for money option that doesn't compromise on comfort.

# Spartan

Striking the balance between comfort, aesthetics and functionality is no easy task, yet that is exactly what the Spartan Office chair does so effortlessly. It has fast become one of our 'go-to' options for clients who need a multi-purpose chair that fits well with a diverse range of users in an office environment, and it's easy to see why.

# Genesis

The Ultimate Ergonomic Experience. Our flagship Genesis range takes comfort to the next level with a suspended moulded foam seat, 4-Dimension adjustable arms, a synchronous mechanism, seat slider and active support backrest. Boasting an upgradeable 150kg weight capacity, the Genesis is designed to twist, recline and raise with the body's movements. We also offer genuine leather and headrest options.