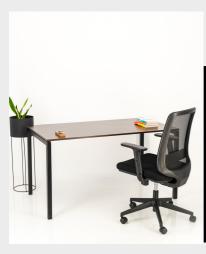

### STEEL SERIES DESK - WALNUT

Full Steel Frame Desk with added steel spine that runs under the desk ton.

- Automotive grade finish on steel structure, providing durable and clean finish
- Anti-microbial, easy-wipe wooden top with a selection of colours
- High weight capacity for heavy duty work or demanding

Available in 16mm, 22mm, and 32mm tops.