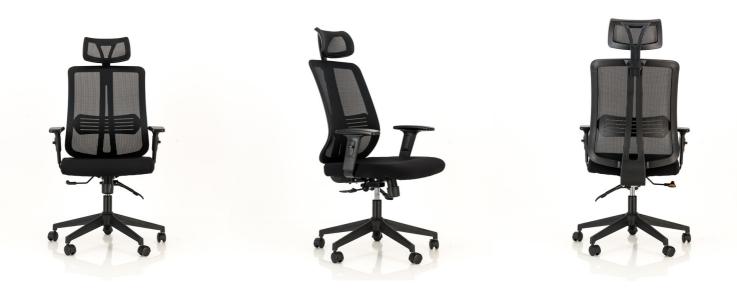

# Genesis

The Ultimate Ergonomic Experience. Our flagship Genesis range takes comfort to the next level with a suspended moulded foam seat, 4-Dimension adjustable arms, a synchronous mechanism, seat slider and active support backrest. Boasting an upgradeable 150kg weight capacity, the Genesis is designed to twist, recline and raise with the body's movements. We also offer genuine leather and headrest options.