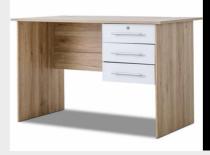

### **ZETA DESK AND PEDESTAL**

This desk and storage combo is a great addition to any office, as it offers a highly-functional design combined with modern finishes.

- · Stainless Steel Handle Finish
- Chunky 50mm Steel Legs 3 Drawers for Ample Storage 5-Year Guarantee