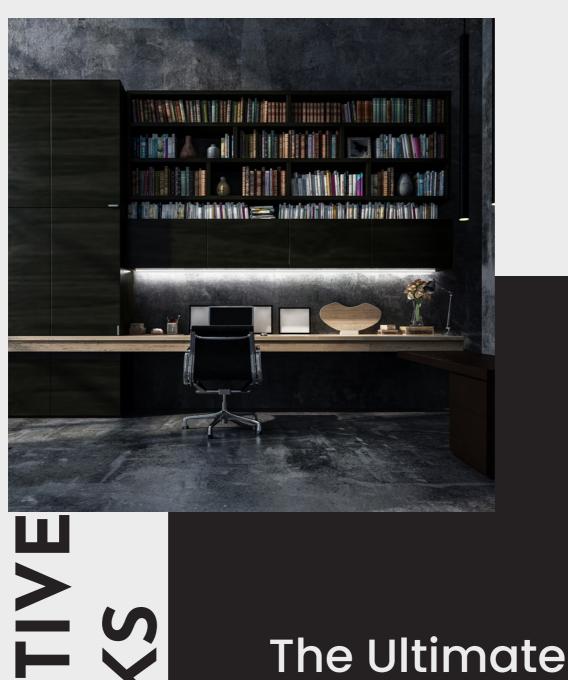

colours in a chunky 32mm frame and top. Completely customizable and effective - the perfect budget workspace solution.

Available in our full range of

Linear Desks



# SMART DESKS

Ergonomics done Your Way



### HI-LO PNEUMATIC DESK

- Air-lifted mechanism that requires zero electricity.
- Full colour range of 32mm tops
- 100kg weight capacity
- 5-year Guarantee

Available in our full range of colours.

## HI-LO HEIGHT ELECTRIC DESK

- 120Kg Weight Capacity
- Electric Motor
- 4 Memory Settings
- Telescopic frame for Adjustable Length
- 5-year limited Guarantee

Available in our full range of colours.





### HI-LO CLUSTER DESK

Available in electric or pneumatic versions versions. Speak to us about different shapes and designs.

Available in our full range of colours.

Smart Desks 14



EXECUTIVI DESKS

The Ultimate Workstation

Executive desks 15



### **SCANDI MANAGERIAL DESK**

Similar to the rest of our Scandi designs, we incorporate rich timber colours and angular elements to create a desk that is functional, light on the eyes and a joy to work on.

Available in our full range of colours.

### LOOP MANAGERIAL DESK

A Gorgeously Chunky 32mm top sitting on our looped rectangular steel frame. Each desk is complimented with a credenza or shelved storage cabinet.

Available in our full range of colours.





### **ZETA MANAGERIAL DESK**

Staying true to our range concept, this executive unit provides the same functionality and stability we strive to offer for a fraction of the price, thanks to our Bluechip-exclusive Zeta Steel legs.

Available in our full range of colo