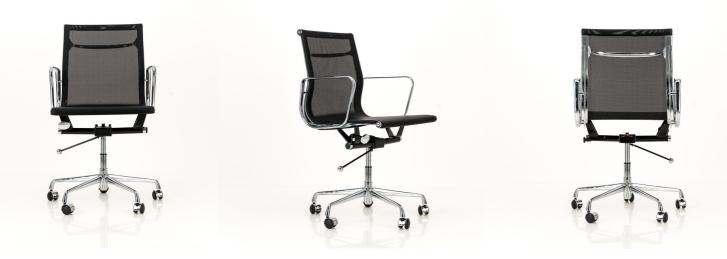

# Leather Mid-Back

Aesthetically pleasing and comfortable during long working hours, the Eames design has stood the test of time. Our replicas are based on the original design, using cast aluminium for the frame and a torsion mechanism for a superior sitting experience.

# Mesh Mid-Back

Aesthetically pleasing and comfortable during long working hours, the Eames design has stood the test of time. Our replicas are based on the original design, using cast aluminium for the frame and a torsion mechanism for a superior sitting experience.