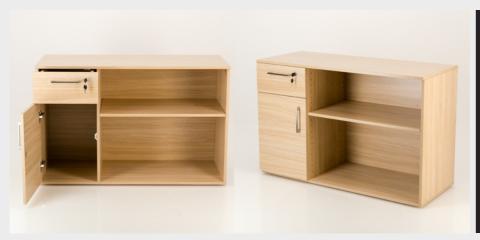

### **MULTI-DRAWER FILERS**

Using a central locking system and our range of laminates, our filers are customised to fit any hanging file system.

Available in our full range of colours.