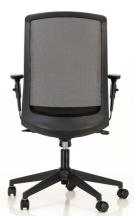

# Zeus High-Back

Height-Adjustable Arms, Adjustable Head Rest, Reinforced lumbar support and Cloud-like cushioning. Sounds like the perfect chair...

# Zeus Mid-Back

Lumbar support and effective cushioning are the hallmarks of this chair, another great value for money option that doesn't compromise on comfort.