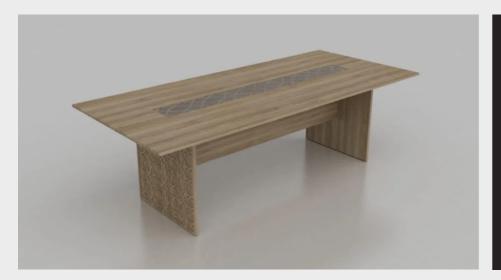

### STEEL-SERIES BOARDROOM TABLE

Comprised of a solid steel base with an assortment of options for the top, ranging from high-gloss laminates to hard wood. The Steel Series Boardroom Table seats as many people as needed without compromising stability or quality of finish.