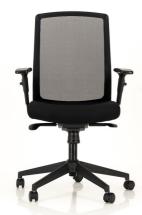

# Archer

The Archer is our answer to an office chair that has all the necessary ergonomic bells and whistles, but without the hefty costs. Our most popular chair to date.

# Apollo

The Apollo is made for long seating hours and features height-adjustable arms, moulded foam seating, a synchronous mechanism and breathable nylon-weave mesh. We've blended the right functions to provide a comfortable working experience under the most taxing conditions.