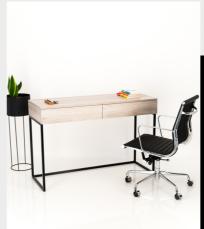

### **SCANDI WITH DRAWERS**

The perfect addition to the home office space, this unit has two drawers' worth of storage along with an anti-bacterial easy-to-wipe top. We use nothing but the finest automotive-grade 2k paint on our legs, allowing us to keep our Scandi desks looking new for years to come.

ensions: 1200L x 450D x 800H

Available in our full range of colours.