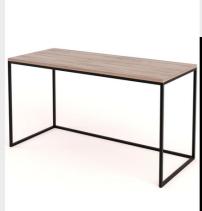

### **SCANDI DESK**

Incorporating elements from Nordic furniture, our Scandi desk offers deep timber colours contrasted with the angular elements of it's solid steel base.

Available in our full range of colours.