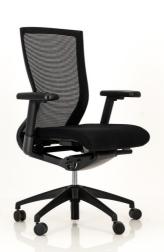

# CHAIRS

Comfort.
Durability.
Aesthetics.

# Archer

The Archer is our answer to an office chair that has all the necessary ergonomic bells and whistles, but without the hefty costs. Our most popular chair to date.

# Apollo

The Apollo is made for long seating hours and features height-adjustable arms, moulded foam seating, a synchronous mechanism and breathable nylon-weave mesh. We've blended the right functions to provide a comfortable working experience under the most taxing conditions.

# Harris

Robust, mobile and supportive, our Harris chair has been a customer favourite due to its comfort to price ratio. Users enjoy a rock-solid 120kg weight limit, high-density foam and premium castors to cap it all off.

# Zeus High-Back

Height-Adjustable Arms, Adjustable Head Rest, Reinforced lumbar support and Cloud-like cushioning. Sounds like the perfect chair...

# Conway

Simplicity and comfort combined in one easy-to-use office chair. The Conway is an aesthetically pleasing addition to any office with more than enough functionality to get through the working day.

# Zeus Mid-Back

Lumbar support and effective cushioning are the hallmarks of this chair, another great value for money option that doesn't compromise on comfort.

# Spartan

Striking the balance between comfort, aesthetics and functionality is no easy task, yet that is exactly what the Spartan Office chair does so effortlessly. It has fast become one of our 'go-to' options for clients who need a multi-purpose chair that fits well with a diverse range of users in an office environment, and it's easy to see why.

# Genesis

The Ultimate Ergonomic Experience. Our flagship Genesis range takes comfort to the next level with a suspended moulded foam seat, 4-Dimension adjustable arms, a synchronous mechanism, seat slider and active support backrest. Boasting an upgradeable 150kg weight capacity, the Genesis is designed to twist, recline and raise with the body's movements. We also offer genuine leather and headrest options.