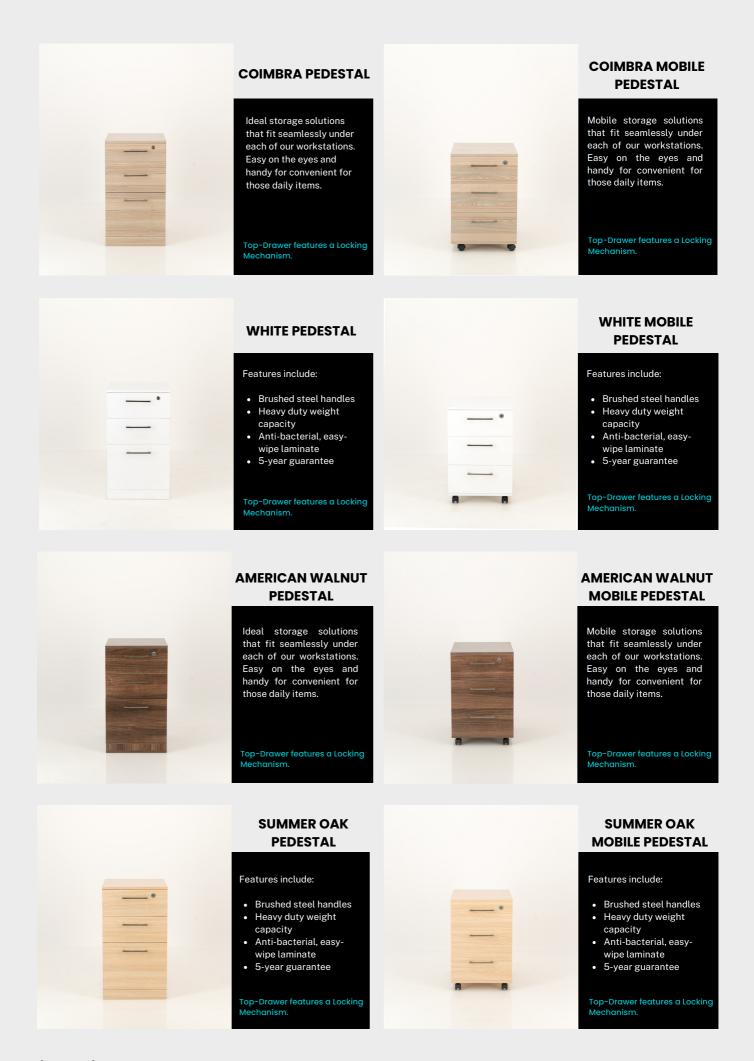

vides easy storage that doesn't cost the earth.

Dimensions: 1100L x 450D x 710H

Available in our full range of colours.

Cabinets 27



### **MULTI-DRAWER FILERS**

Using a central locking system and our range of laminates, our filers are customised to fit any hanging file system.

Available in our full range of colours.

### LARGE CREDENZA

Fitted with our very own 'Rail and Slat' System, our credenzas are a stylish storage solution to any workspace.

Available in our full range of colours.





### **MULTI-DOOR SERVER**

Our servers are designed to seamlessly compliment any item within our range. We also offer client-specific customisations and heat and water resistant laminates.

Available in our full range of colours.

Cabinets 28



**PEDESTALS** 

Every Desk's
Companion of
Choice



Pedestals 30





### **ACOUSTIC FABRIC DIVIDERS**

- Sound Dampening
- Broad Range of colours and fabrics
- Available in desk-top units and floor-based partitioning

### **GLASS DIVIDERS**

- We use a solid 8mm thick shatterproof glass
- Frosting and vinyl finishes available
- Fixed using brushed steel brackets





### PERSPEX DIVIDERS

- Broad spectrum of colours
- Secured with our brushed steel brackets
- Only available in desk-top versions

Miscellaneous 32



### **CORPORATE CONNECTIONS**

We stock a variety of electrical points that we either fit into or under the unit depending on the specific needs of the user. Ranging from boardroom tables to reception units, our media and electrical units compliment a variety of furniture applications.

### **SHELVING**

Our clients enjoy a va