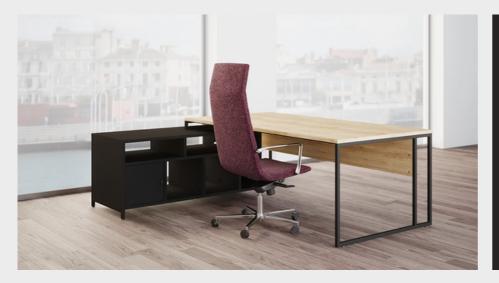

### **PRESIDENTE**

A wooden masterpiece with exclusive tops and cabinet finishes. Live timber available on request.

Available in our full range of colours.

### **EXECULINE**

The Perfect managerial workstation, featuring a multi-drawer pedestal, credenza, built-in PC casing and modesty paneling.

Available in our full range of colours.

### STEEL-SERIES MANAGERIAL DESK

An Executive workstation which is paired with a credenza or under-desk pedestal. Steel Frames are available in straight or A-frame designs.

Available in our full range of colours.