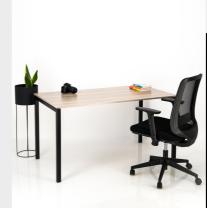

### STEEL SERIES DESK - COIMBRA

Full Steel Frame Desk with added steel spine that runs under the desk

- Features:

   Automotive grade finish on steel structure, providing durable and
- clean finish
  Anti-microbial, easy-wipe
  wooden top with a selection of
- colours
   High weight capacity for heavy duty work or demanding
- environment

   5-year Guarantee

Available in 16mm, 22mm,