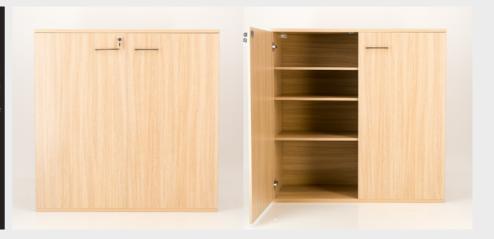

### 2-DOOR CABINET

Made using our anti-bacterial, easy-wipe laminates - each cabinet is finished off with adjustable shelves, height adjustable feet and trendy stainless steel handles.

Dimensions: 1200 H x 900W x 450D

Available in our full range of colours.