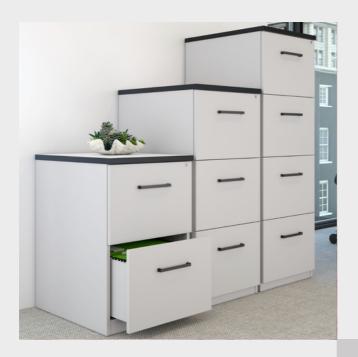

### **MULTI-DRAWER FILERS**

Using a central locking system and our range of laminates, our filers are customised to fit any hanging file system.

Available in our full range of colours.