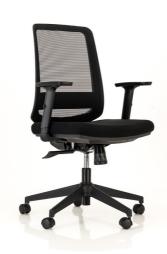

# Apollo

The Apollo is made for long seating hours and features height-adjustable arms, moulded foam seating, a synchronous mechanism and breathable nylon-weave mesh. We've blended the right functions to provide a comfortable working experience under the most taxing conditions.