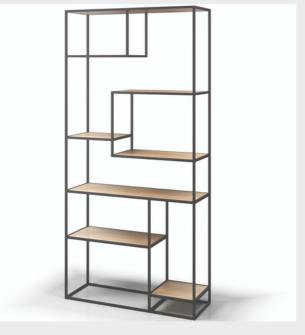

### **SHELVING**

Our clients enjoy a variety of options when it comes to shelving. We stock the 'good, old faithful, nut and bolt steel shelving, but take it a step further with elaborate designs that include wood, different metallic finishes and even office plants.