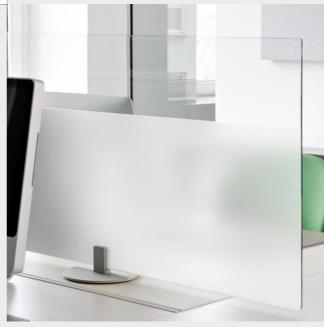

### **GLASS DIVIDERS**

- We use a solid 8mm thick shatterproof glass
- Frosting and vinyl finishes available
- Fixed using brushed steel brackets