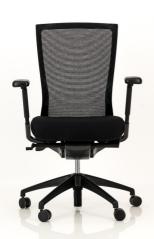

# CHAIRS

Comfort.
Durability.
Aesthetics.

# Archer

The Archer is our answer to an office chair that has all the necessary ergonomic bells and whistles, but without the hefty costs. Our most popular chair to date.

# Apollo

The Apollo is made for long seating hours and features height-adjustable arms, moulded foam seating, a synchronous mechanism and breathable nylon-weave mesh. We've blended the right functions to provide a comfortable working experience under the most taxing conditions.

# Harris

Robust, mobile and supportive, our Harris chair has been a customer favourite due to its comfort to price ratio. Users enjoy a rock-solid 120kg weight limit, high-density foam and premium castors to cap it all off.

# Zeus High-Back

Height-Adjustable Arms, Adjustable Head Rest, Reinforced lumbar support and Cloud-like cushioning. Sounds like the perfect chair...

# Conway

Simplicity and comfort combined in one easy-to-use office chair. The Conway is an aesthetically pleasing addition to any office with more than enough functionality to get through the working day.

# Zeus Mid-Back

Lumbar support and effective cushioning are the hallmarks of this chair, another great value for money option that doesn't compromise on comfort.

# Spartan

Striking the balance between comfort, aesthetics and functionality is no easy task, yet that is exactly what the Spartan Office chair does so effortlessly. It has fast become one of our 'go-to' options for clients who need a multi-purpose chair that fits well with a diverse range of users in an office environment, and it's easy to see why.

# Genesis

The Ultimate Ergonomic Experience. Our flagship Genesis range takes comfort to the next level with a suspended moulded foam seat, 4-Dimension adjustable arms, a synchronous mechanism, seat slider and active support backrest. Boasting an upgradeable 150kg weight capacity, the Genesis is designed to twist, recline and raise with the body's movements. We also offer genuine leather and headrest options.