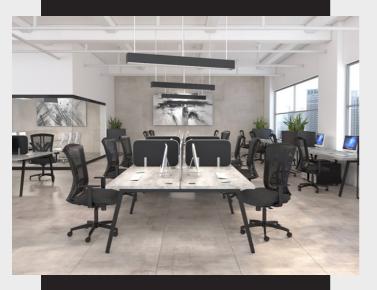

# CLUSTER DESKS

The Modern
Office
Reimagined

Cluster Desks 18

## HEIGHT ADJUSTABLE CLUSTER

Ergonomic Desking meets open plan. We offer a range of different mechanisms, sizes and finishes to suit our clients' needs.

### STEEL-SERIES CLUSTER

Available in both our A-Frame and Straight-Frame systems, this cluster design has been a firm favourite over the last few years. We offer an array of cable management systems and dividers to match.