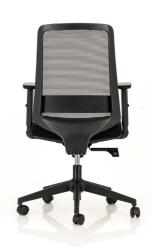

# Zeus High-Back

Height-Adjustable Arms, Adjustable Head Rest, Reinforced lumbar support and Cloud-like cushioning. Sounds like the perfect chair...