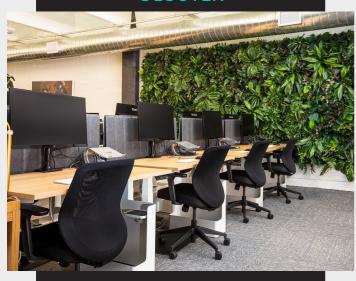

# CHAIRS

Comfort.
Durability.
Aesthetics.

# Archer

The Archer is our answer to an office chair that has all the necessary ergonomic bells and whistles, but without the hefty costs. Our most popular chair to date.

# Apollo

The Apollo is made for long seating hours and features height-adjustable arms, moulded foam seating, a synchronous mechanism and breathable nylon-weave mesh. We've blended the right functions to provide a comfortable working experience under the most taxing conditions.