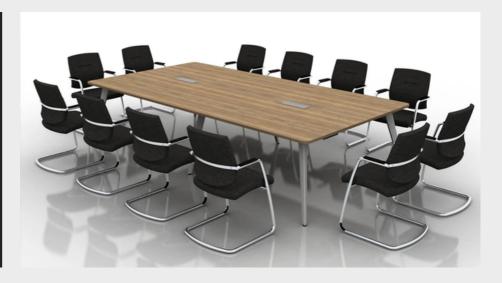

### STEEL-SERIES BOARDROOM TABLE

Comprised of a solid steel base with an assortment of options for the top, ranging from high-gloss laminates to hard wood. The Steel Series Boardroom Table seats as many people as needed without compromising stability or quality of finish.