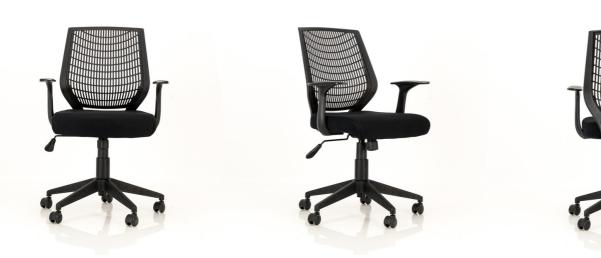

# Harris

Robust, mobile and supportive, our Harris chair has been a customer favourite due to its comfort to price ratio. Users enjoy a rock-solid 120kg weight limit, high-density foam and premium castors to cap it all off.

# Conway

Simplicity and comfort combined in one easy-to-use office chair. The Conway is an aesthetically pleasing addition to any office with more than enough functionality to get through the working day.