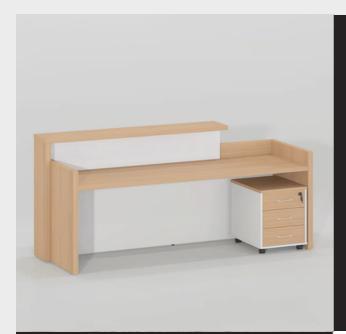

### LISBON RECEPTION DESK

Light colours and the ability to pair with different storage options are key facets of this reception unit. The Lisbon is also easily extendable to house more than one receptionist with his/her personal cabinetry under desk.

Available in our full range of colours.

Also available in L and U shape Versions.