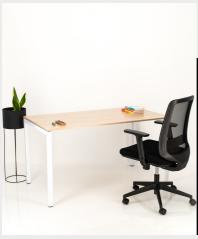

### **STEEL SERIES DESK** - SUMMER OAK

Full Steel Frame Desk with added steel spine that runs under the desk

- Automotive grade finish on steel structure, providing durable and
- clean finish
  Anti-microbial, easy-wipe
  wooden top with a selection of
- High weight capacity for heavy duty work or demanding environment 5-year Guarantee

Available in 16mm, 22mm, and 32mm tops.