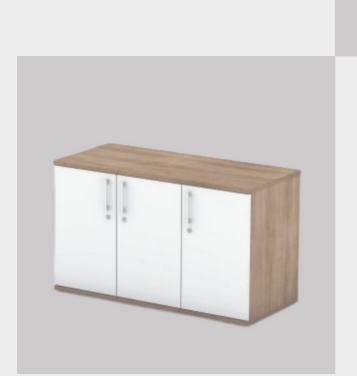

### 2-DOOR CABINET

Made using our anti-bacterial, easy-wipe laminates - each cabinet is finished off with adjustable shelves, height adjustable feet and trendy stainless steel handles.

Dimensions: 1200 H x 900W x 450D