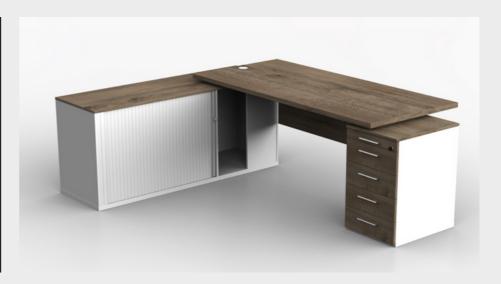

### STEEL-SERIES MANAGERIAL DESK

An Executive workstation which is paired with a credenza or under-desk pedestal. Steel Frames are available in straight or A-frame designs.

Available in our full range of colours.