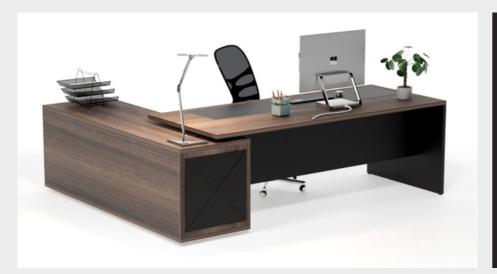

### **PRESIDENTE**

A wooden masterpiece with exclusive tops and cabinet finishes. Live timber available on request.

Available in our full range of colours.

### **EXECULINE**

The Perfect managerial workstation, featuring a multi-drawer pedestal, credenza, built-in PC casing and modesty paneling.

Available in our full range of colours.