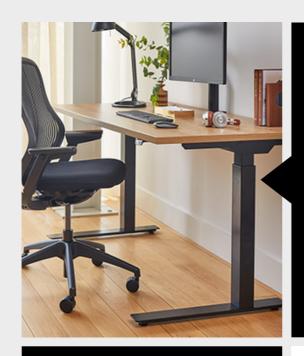

# SMART DESKS

Ergonomics done Your Way

### HI-LO PNEUMATIC DESK

- Air-lifted mechanism that requires zero electricity.
- Full colour range of 32mm tops
- 100kg weight capacity
- 5-year Guarantee

Available in our full range of colours.

## HI-LO HEIGHT ELECTRIC DESK

- 120Kg Weight Capacity
- Electric Motor
- 4 Memory Settings
- Telescopic frame for Adjustable Length
- 5-year limited Guarantee

Available in our full range of colours.