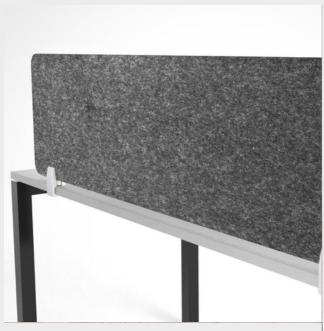

### **ACOUSTIC FABRIC DIVIDERS**

- Sound Dampening
- Broad Range of colours and fabrics
- Available in desk-top units and floor-based partitioning