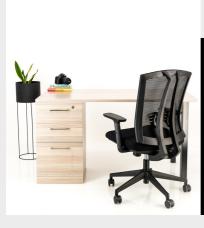

### **ZETA DESK AND PEDESTAL**

This desk and storage combo is a great addition to any office, as it offers a highly-functional design combined with modern finishes.

- · Stainless Steel Handle Finish
- Chunky 50mm Steel Legs 3 Drawers for Ample Storage 5-Year Guarantee