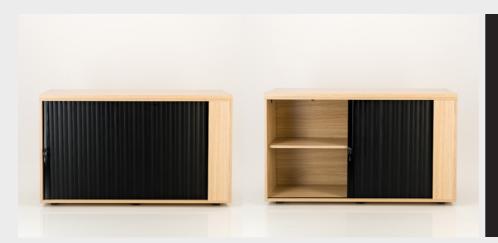

### **MULTI-STORAGE UNIT**

Lockable drawer with swing door cabinet and shelving space made with our antibacterial laminates. Our Multi-storage unit provides easy storage that doesn't cost the earth.

Dimensions: 1100L x 450D x 710H

Available in our full range of colours.

Cabinets 27