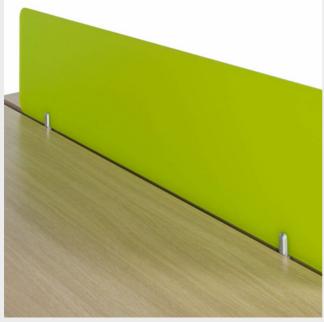

### **ACOUSTIC FABRIC DIVIDERS**

- Sound Dampening
- Broad Range of colours and fabrics
- Available in desk-top units and floor-based partitioning

### **GLASS DIVIDERS**

- We use a solid 8mm thick shatterproof glass
- Frosting and vinyl finishes available
- Fixed using brushed steel brackets

### PERSPEX DIVIDERS

- Broad spectrum of colours
- Secured with our brushed steel brackets
- Only available in desk-top versions

Miscellaneous 32