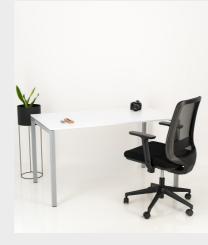

### STEEL SERIES DESK - WHITE

Full Steel Frame Desk with added steel spine that runs under the desk top.

- Automotive grade finish on steel structure, providing durable and clean finish
- Anti-microbial, easy-wipe wooden top with a selection of
- colours High weight capacity for heavy duty work or demanding
- environment 5-year Guarantee

Available in 16mm, 22mm, and 32mm tops.