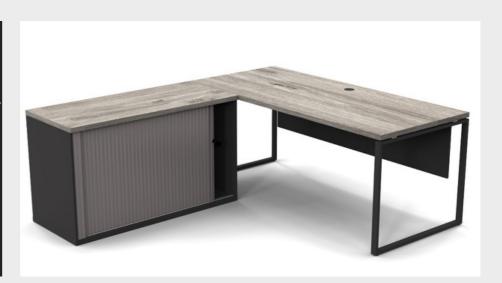

### STEEL-SERIES CLUSTER

Available in both our A-Frame and Straight-Frame systems, this cluster design has been a firm favourite over the last few years. We offer an array of cable management systems and dividers to match.