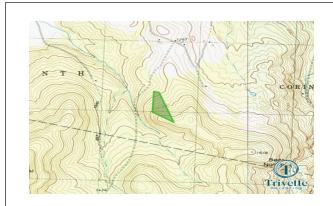

Site Address: 277 HEMLOCK LN, CORINTH, VT, 5039

County / State: VT-Orange

Parcel Number: 050 065-00277

Parcel Size: 11.3 Acres

Parcel Area: 480,712 ft.

Zoning: No Zoning

# **Property Boundaries**