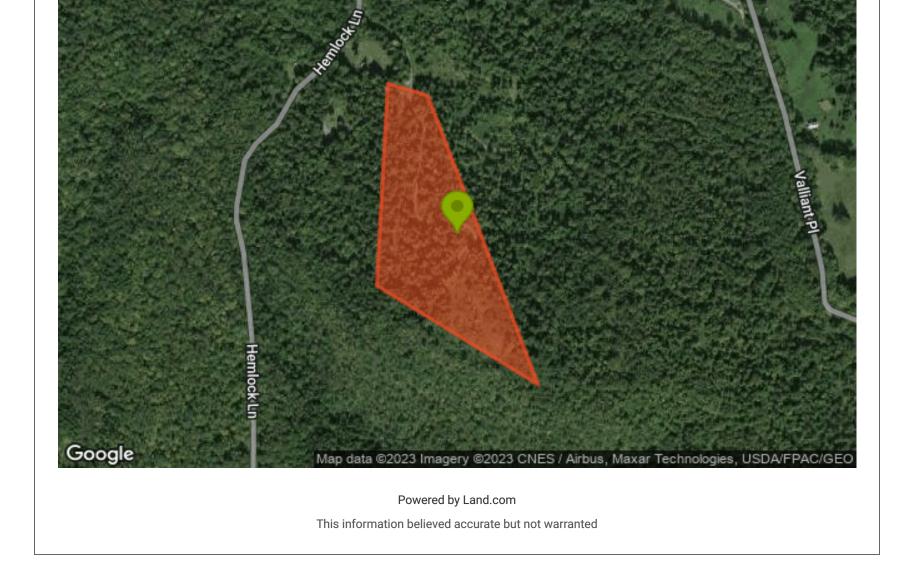

Site Address: 277 HEMLOCK LN, CORINTH, VT, 5039

County / State: VT-Orange

Parcel Number: 050 065-00277

Parcel Size: 11.3 Acres

Parcel Area: 480,712 ft.

Zoning: No Zoning

# **Property Boundaries**