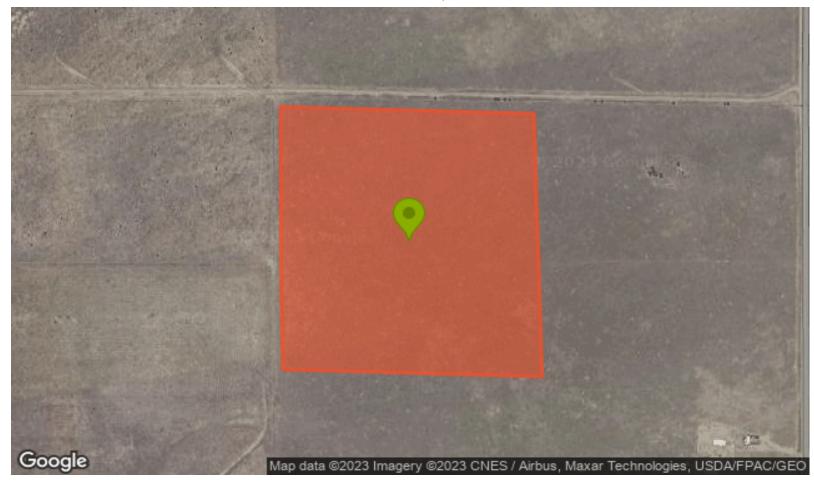

Site Address: WALSENBURG, CO 81089

County / State: Huerfano, CO

Parcel Number: 393904

Parcel Size: 40.54 Acres

Parcel Area: 1,765,922.40 Sq. Ft.

Zoning: A1 (Agricultural)

Center GPS Coordinates: 37.863823974154975, -104.59732029429522

Mobile Homes Allowed: Yes

Farming Allowed: Yes

Livestock Allowed: Yes

Annual Taxes: \$16.86 (2022)

HOA: Turkey Ridge Ranch Property Owners Assoc

# **Property Boundaries**