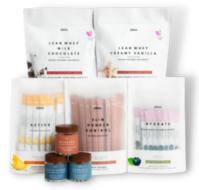

## SLIM

**OPTIONS: HUNGER CONTROL or MICROBIOME ACTIVATING** 

Antioxidant + mineral powdered drink mix designed to support healthy glucose metabolism & cardiovascular health. Helps maintain healthy blood pressure, supports hydration when mixed with water, and clinically demonstrated to help you lose weight.

## BIOCLEANSE

Gentle daily detoxifier that helps remove wastes and promotes regularity. Relieves gas, bloating, and digestive discomfort.

## PROBIO5

Probiotic designed to "weed out" the bad overgrowth in the gut, specifically yeast. Keeping a healthy gut includes getting rid of the bad and putting in the good. Includes digestive enzymes to break down harmful organisms.

## VITALBIOME

Specially designed probiotic, clinically demonstrated to improve your mood and decrease stress, reduce dígestive issues, support healthy immune systems, and stabilize stress hormones.

#### X FACTOR PLUS

Multi-vitamin, multi-mineral, polyphenol enhanced, fully methylated formula delivers highly bio-available key nutrients for improved immunity, gut microbiome, energy, hair, skin, and nails, reduces signs and symptoms of menopause. Take with food.

#### GREENS

Fermented fruits & veggies, insoluble oat fiber, kombucha, and green tea. Mix with 1 scoop with 16 fl. oz. of cold water or drink of choice (delicious with slim).

ALL PRODUCTS LISTED ARE NON-GMO and GLUTEN-FREE