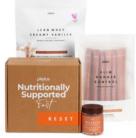

#### RESET

Plexus Reset is a 3-day supported fast designed to revitalize your system with a metabolic reset while providing optimal nutrition, so you can support your wellness goals and set the stage for enhanced results.