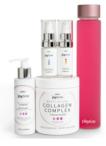

#### COLLAGEN

Highly-bioavailable types I & III collagen supports skin structure, producing glowing skin with less wrinkles, improved elasticity and hydration. Minimizes signs of aging. Supports healthy hair, skin, and nails. Contains superfoods, super-fruits, ceramides, biotin, and prebiotics. The neutral flavor can be mixed with anything. Mix two scoops with your favorite beverage.