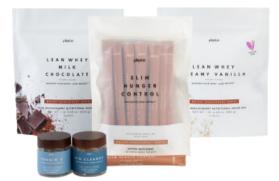

## SLIM

**OPTIONS: HUNGER CONTROL or MICROBIOME ACTIVATING** 

Antioxidant + mineral powdered drink mix designed to support healthy glucose metabolism & cardiovascular health. Helps maintain healthy blood pressure, supports hydration when mixed with water, and clinically demonstrated to help you lose weight.

## BIOCLEANSE

Gentle daily detoxifier that helps remove wastes and promotes regularity. Relieves gas, bloating, and digestive discomfort.

## PROBIO5

Probiotic designed to "weed out" the bad overgrowth in the gut, specifically yeast. Keeping a healthy gut includes getting rid of the bad and putting in the good. Includes digestive enzymes to break down harmful organisms.