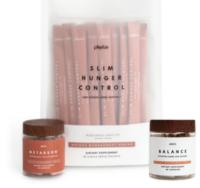

## SLIM

**OPTIONS: HUNGER CONTROL or MICROBIOME ACTIVATING** 

Antioxidant + mineral powdered drink mix designed to support healthy glucose metabolism & cardiovascular health. Helps maintain healthy blood pressure, supports hydration when mixed with water, and clinically demonstrated to help you lose weight.

## BALANCE

Helps maintain blood glucose levels, delays digestion and reduces the absorption of carbs and sugars. Supports weight management and reduces the glycemic index of carbs and sugars.

ALL PRODUCTS LISTED ARE NON-GMO, and GLUTEN-FREE.