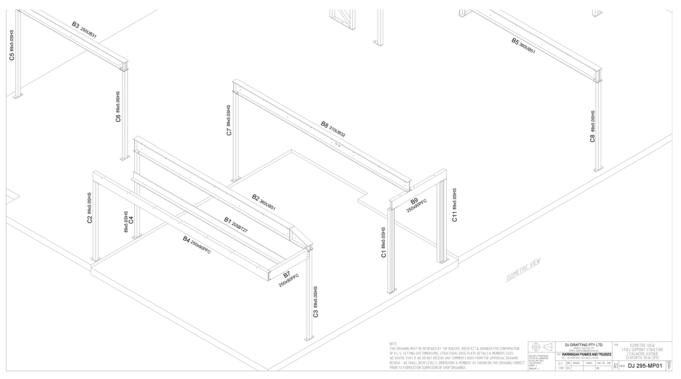

# **Planning Phase**

**Client-centred Outcomes** 

Peninsula Homes was appointed as the Builder. Sally Gardner Design and Draft created this beautiful design for 2 Dalwood Ave, Seaforth NSW.

Warringah Frames and Trusses manufactured and installed timber frames and trusses along with the structural steel.