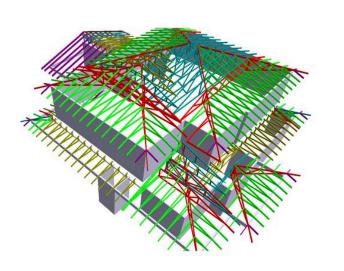

# Feature Project

### SEAFORTH, NSW

Client: Peninsula Homes Project: New Home Build Scope: Timber Frames Timber Trusses Structural Steel



# **Planning Phase**

**Client-centred Outcomes** 



Peninsula Homes was appointed as the Builder. Sally Gardner Design and Draft created this beautiful design for 2 Dalwood Ave, Seaforth NSW.

Warringah Frames and Trusses manufactured and installed timber frames and trusses along with the structural steel.





# **Project Photos**

Attention to Detail











### —

## **Contact Details**

#### Phone

02 8407 0780

#### Address

13 Wattle Road, Ingleside NSW 2101

#### General Inquiries

info@warringahframesandtrusses.com.au

#### Tenders

aleks@warringahframesandtrusses.com.au

## Tenders & Detailing

pedro@warringahframesandtrusses.com.au

#### Accounts

accounts@warringahframesandtrusses.com.au

#### Follow Us - Instagram



WARRINGAHFRAMESANDTRUSSES