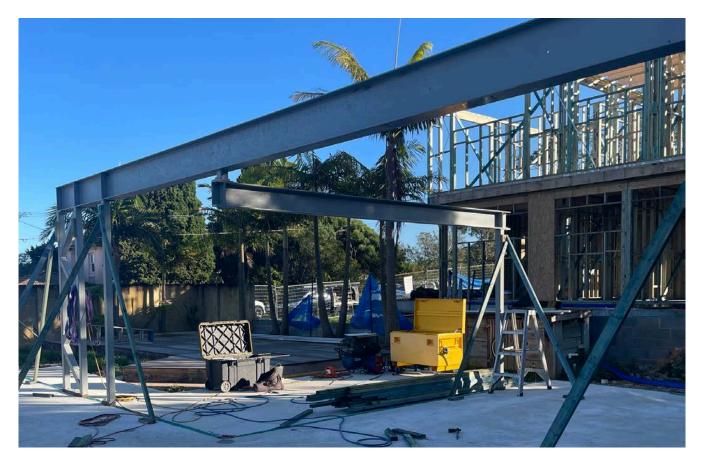

# Feature Project

### SEAFORTH, NSW

Client: Peninsula Homes Project: New Home Build Scope: Timber Frames Timber Trusses Structural Steel



# **Planning Phase**

**Client-centred Outcomes** 



Peninsula Homes was appointed as the Builder. Sally Gardner Design and Draft created this beautiful design for 2 Dalwood Ave, Seaforth NSW.

Warringah Frames and Trusses manufactured and installed timber frames and trusses along with the structural steel.





# **Project Photos**

Attention to Detail











### —

## **Contact Details**

#### Phone

02 8407 0780

#### Address

13 Wattle Road, Ingleside NSW 2101

#### General Inquiries

info@warringahframesandtrusses.com.au

#### Tenders

aleks@warringahframesandtrusses.com.au

## Tenders & Detailing

pedro@warringahframesandtrusses.com.au

#### Accounts

accounts@warringahframesandtrusses.com.au

#### Follow Us - Instagram



WARRINGAHFRAMESANDTRUSSES