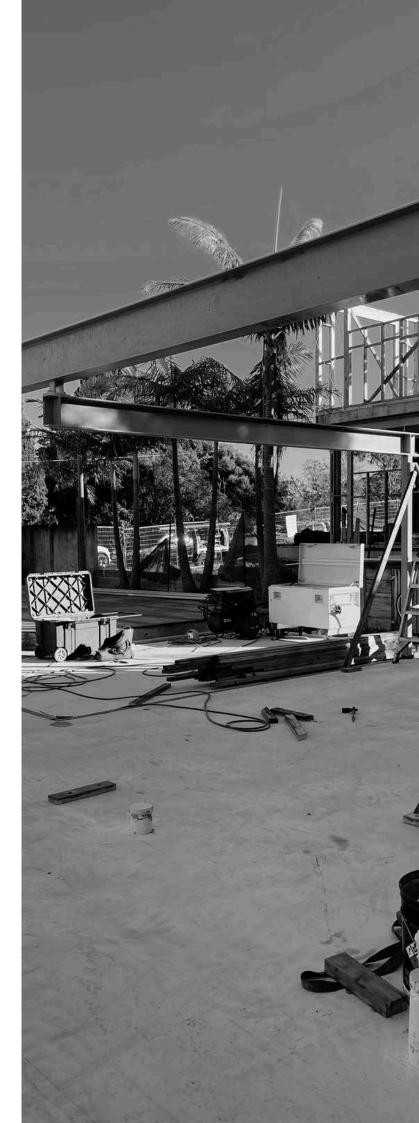

# Feature Project

### SEAFORTH, NSW

Client: Peninsula Homes Project: New Home Build Scope: Timber Frames Timber Trusses Structural Steel



# **Planning Phase**

**Client-centred Outcomes** 



Peninsula Homes was appointed as the Builder. Sally Gardner Design and Draft created this beautiful design for 2 Dalwood Ave, Seaforth NSW.

Warringah Frames and Trusses manufactured and installed timber frames and trusses along with the structural steel.





# **Project Photos**

Attention to Detail











### —

## **Contact Details**

#### Phone

02 8407 0780

#### Address

13 Wattle Road, Ingleside NSW 2101

#### General Inquiries

info@warringahframesandtrusses.com.au

#### Tenders

aleks@warringahframesandtrusses.com.au

## Tenders & Detailing

pedro@warringahframesandtrusses.com.au

#### Accounts

accounts@warringahframesandtrusses.com.au

#### Follow Us - Instagram



WARRINGAHFRAMESANDTRUSSES