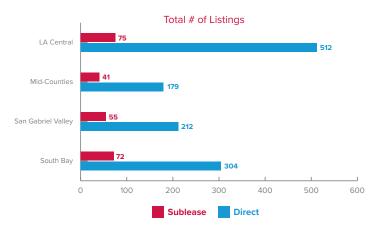

## **INSIGHT**

insights from our lease rate reduction report reveal a growing number of listings reducing rates, along with larger reductions in the rates themselves. This trend aligns with the limited number of transaction and gross absorption figures observed in February. It's indicative of the expected downward movement in lease rates as the market approaches equilibrium. With numerous options available for tenants, landlords are adjusting their rates in response to market conditions, aiming to attract tenants and fill vacancies.

This ongoing trend aligns with the anticipated stairstep decline in lease rates as the market moves towards equilibrium. With abundant options available for tenants, landlords should promptly adjust their rates to match market conditions. The expectation is that unless significant changes occur, the movement towards lease rate equilibrium will follow a trajectory more aligned with inflation rather than the disruptions caused by the Covid-related supply chain issues. Therefore, landlords would be wise to make adjustments swiftly to stay competitive in the market.