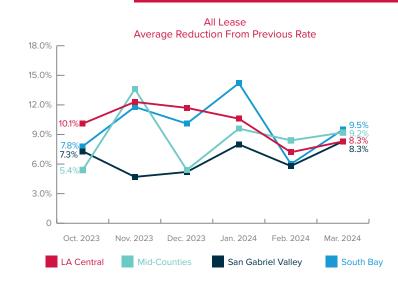

## **INSIGHT**

insights from our lease rate reduction report reveal a growing number of listings reducing rates, along with larger reductions in the rates themselves. This trend aligns with the limited number of transaction and gross absorption figures observed in February. It's indicative of the expected downward movement in lease rates as the market approaches equilibrium. With numerous options available for tenants, landlords are adjusting their rates in response to market conditions, aiming to attract tenants and fill vacancies.

This ongoing trend aligns with the anticipated stairstep decline in lease rates as the market moves towards equilibrium. With abundant options available for tenants, landlords should promptly adjust their rates to match market conditions. The expectation is that unless significant changes occur, the movement towards lease rate equilibrium will follow a trajectory more aligned with inflation rather than the disruptions caused by the Covid-related supply chain issues. Therefore, landlords would be wise to make adjustments swiftly to stay competitive in the market.