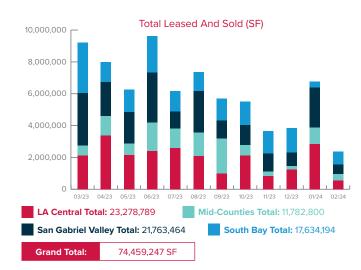

## **INSIGHT**

insights from our lease rate reduction report reveal a growing number of listings reducing rates, along with larger reductions in the rates themselves. This trend aligns with the limited number of transaction and gross absorption figures observed in February. It's indicative of the expected downward movement in lease rates as the market approaches equilibrium. With numerous options available for tenants, landlords are adjusting their rates in response to market conditions, aiming to attract tenants and fill vacancies.

This ongoing trend aligns with the anticipated stairstep decline in lease rates as the market moves towards equilibrium. With abundant options available for tenants, landlords should promptly adjust their rates to match market conditions. The expectation is that unless significant changes occur, the movement towards lease rate equilibrium will follow a trajectory more aligned with inflation rather than the disruptions caused by the Covid-related supply chain issues. Therefore, landlords would be wise to make adjustments swiftly to stay competitive in the market.