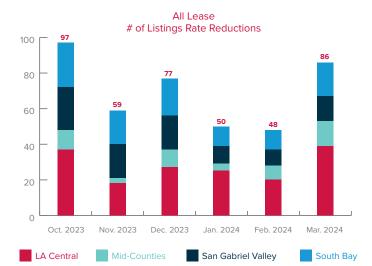

## **INSIGHT**

insights from our lease rate reduction report reveal a growing number of listings reducing rates, along with larger reductions in the rates themselves. This trend aligns with the limited number of transaction and gross absorption figures observed in February. It's indicative of the expected downward movement in lease rates as the market approaches equilibrium. With numerous options available for tenants, landlords are adjusting their rates in response to market conditions, aiming to attract tenants and fill vacancies.

This ongoing trend aligns with the anticipated stairstep decline in lease rates as the market moves towards equilibrium. With abundant options available for tenants, landlords should promptly adjust their rates to match market conditions. The expectation is that unless significant changes occur, the movement towards lease rate equilibrium will follow a trajectory more aligned with inflation rather than the disruptions caused by the Covid-related supply chain issues. Therefore, landlords would be wise to make adjustments swiftly to stay competitive in the market.