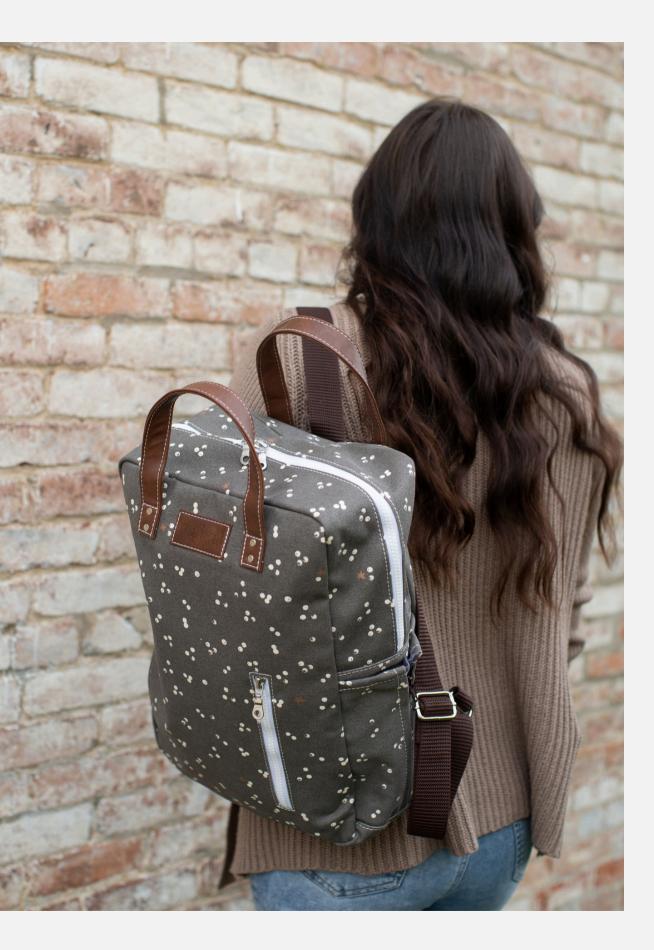

## **Zippered Backpack**

MSRP \$81.95 WHSLE \$41.00

This functional and stylish backpack fits all of your essentials and laptop too! Features laptop divider, 2 interior pockets, pen inserts, an expandable side pocket for water bottles and 1 exterior zipper pocket.