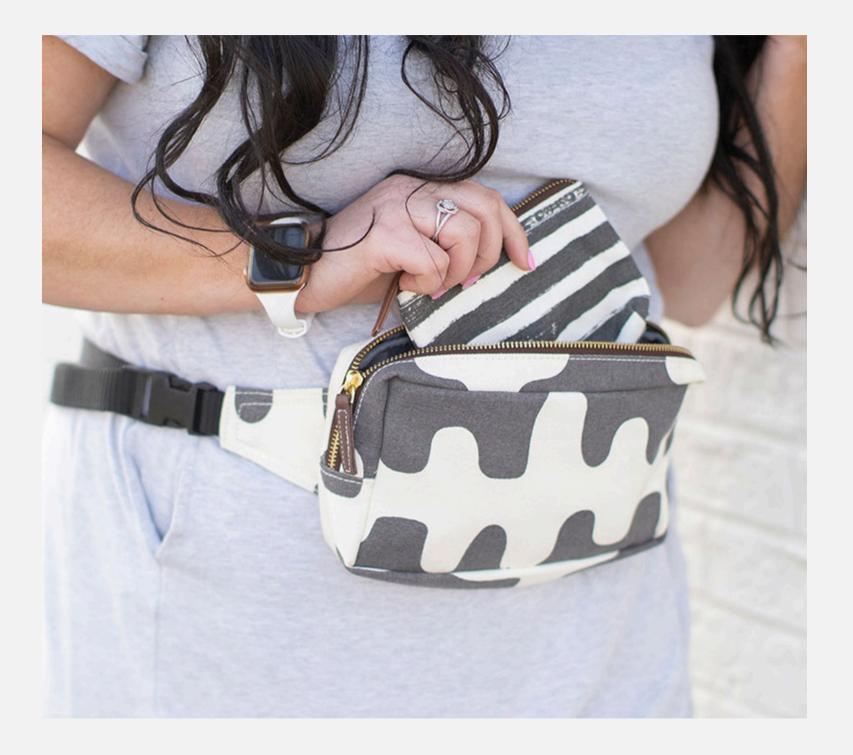

MSRP \$42.95 WHSLE \$21.00 Designed for on-the-go! Features a lined interior with 3 pockets and adjustable strap for waist or crossbody carry. Bonus: secret zippered pocket on the back for added security.

## Fanny Pack