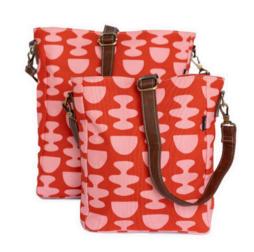

## **Crossbody Sling**

MSRP \$81.95 WHSLE \$41.00 For all the times you need a free hand or two. Our crossbody bag features 3 inner pockets and a strap and hook to attach our pouches or your keys. Also includes a waterproof lining for the times when we need it!