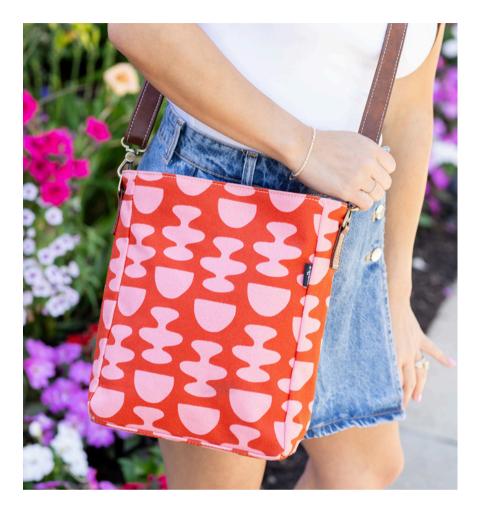

## **Crossbody Sling**

MSRP \$81.95 WHSLE \$41.00 For all the times you need a free hand or two. Our crossbody bag features 3 inner pockets and a strap and hook to attach our pouches or your keys. Also includes a waterproof lining for the times when we need it!