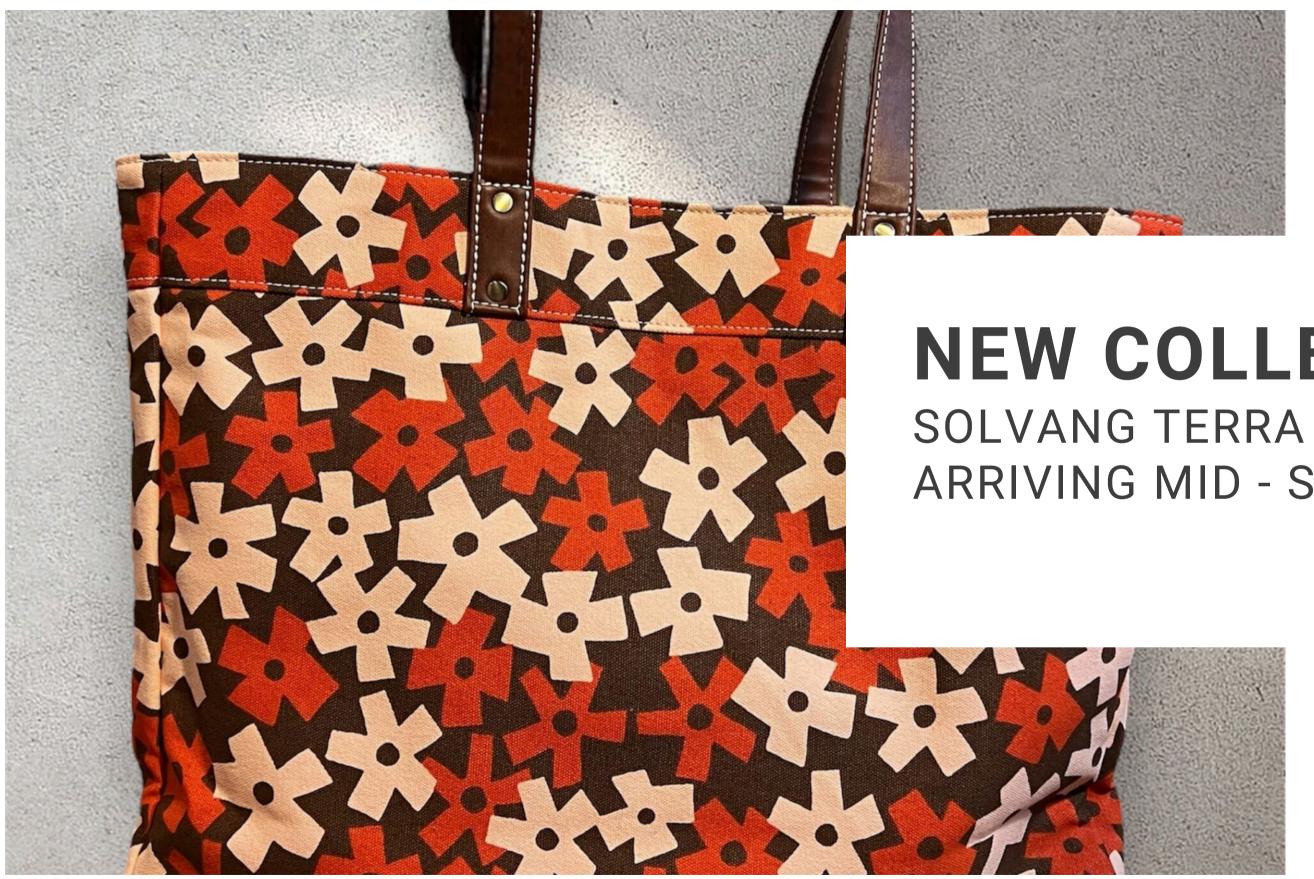

\$81.95 WHSLE \$41.00 For all the times you need a free hand or two. Our crossbody bag features 3 inner pockets and a strap and hook to attach our pouches or your keys. Also includes a waterproof lining for the times when we need it!





MSRP \$42.95 WHSLE \$21.00 Designed for on-the-go! Features a lined interior with 3 pockets and adjustable strap for waist or crossbody carry. Bonus: secret zippered pocket on the back for added security.

## Fanny Pack

## Mini Tote

MSRP \$66.95 WHSLE \$33.00 This small and mighty tote is perfectly designed to fit your smart phone, wallet, keys and a tablet. Features a zipper closure, 2 interior pockets (1 zippered) and strap and hook for your keys or our pouches. Tote it with its sturdy canvas handles or sling it like a crossbody.





# WHAT'S NEW?



# **NEW COLLECTION ARRIVING MID - SEPTEMBER**

# ROPDAY NOV



## **WS PRICE - \$195.00**

## • Free for orders over \$2000.00 • 50% off for orders over \$1000.00 • 90 days to reach order amount.

## **AUGUST PROMOTIONS**

- 15% DISCOUNT all Commuter Totes
- \$15 REP BONUS -

order from NEW CUSTOMERS



2024 PRICING

| ITEM              | WHOLESALE | M.S.R.P. | M.A.P.   |
|-------------------|-----------|----------|----------|
| Commuter Tote     | \$43.00   | \$88.95  | \$85.95  |
| Carryall Tote     | \$41.00   | \$82.95  | \$79.95  |
| Market Tote       | \$22.00   | \$44.95  | \$39.95  |
| Lunch Tote        | \$17.00   | \$36.95  | \$33.95  |
| Crossbody Sling   | \$41.00   | \$81.95  | \$79.95  |
| City Sling        | \$35.00   | \$70.95  | \$68.95  |
| Zippered Backpack | \$41.00