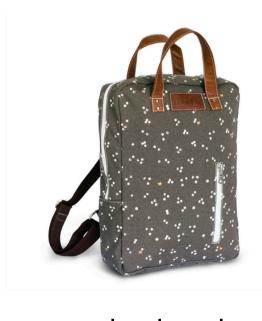

## **Zippered Backpack**

MSRP \$81.95 WHSLE \$41.00

This functional and stylish backpack fits all of your essentials and laptop too! Features laptop divider, 2 interior pockets, pen inserts, an expandable side pocket for water bottles and 1 exterior zipper pocket.