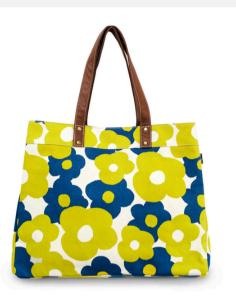

The roomiest utility tote yet: featuring 3 interior pockets and a strap and hook to attach our pouches. The waterproof lining makes cleaning a breeze.

## **Carryall Tote**

MSRP \$82.95 WHSLE \$41.00