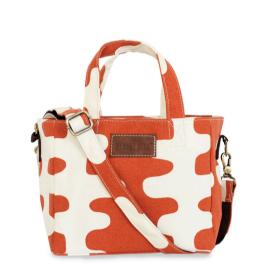

## Mini Tote

MSRP \$66.95 WHSLE \$33.00 This small and mighty tote is perfectly designed to fit your smart phone, wallet, keys and a tablet. Features a zipper closure, 2 interior pockets (1 zippered) and strap and hook for your keys or our pouches. Tote it with its sturdy canvas handles or sling it like a crossbody.