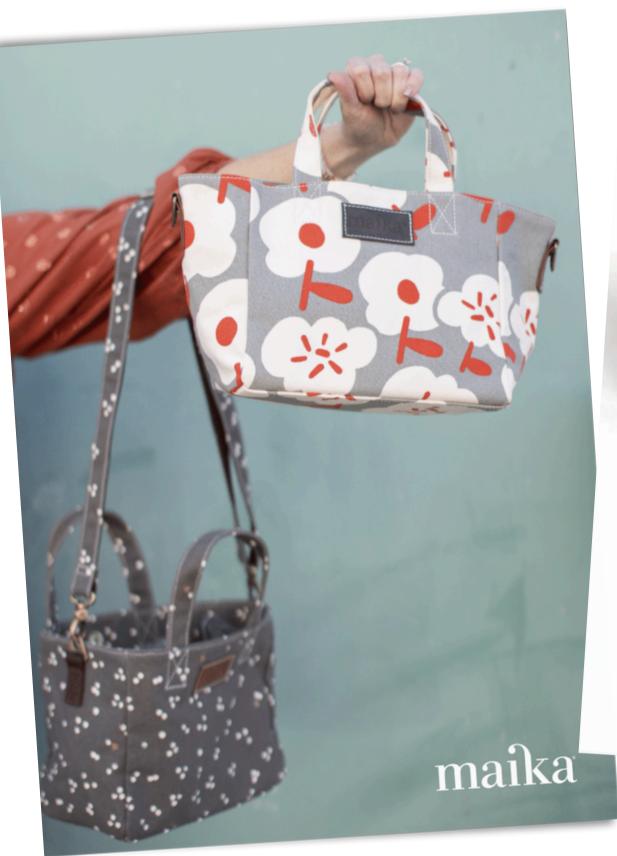

## Mini Tote

MSRP \$66.95 WHSLE \$33.00 This small and mighty tote is perfectly designed to fit your smart phone, wallet, keys and a tablet. Features a zipper closure, 2 interior pockets (1 zippered) and strap and hook for your keys or our pouches. Tote it with its sturdy canvas handles or sling it like a crossbody.