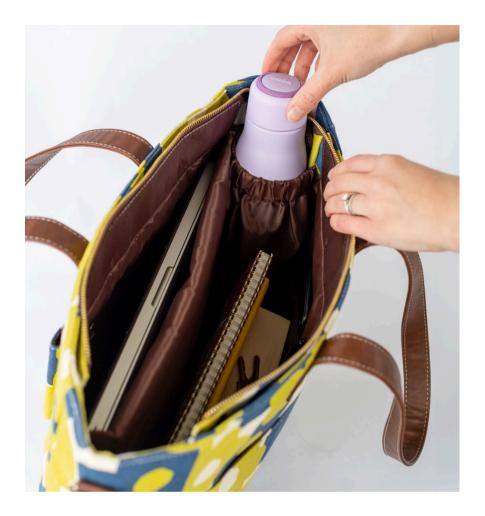

## **Zippered Backpack**

MSRP \$81.95 WHSLE \$41.00

This functional and stylish backpack fits all of your essentials and laptop too! Features laptop divider, 2 interior pockets, pen inserts, an expandable side pocket for water bottles and 1 exterior zipper pocket.

## **FUNCTIONAL**

houghtful features, perfect details for everyday use.Patterns designed to stand out and earn compliments wherever you go.