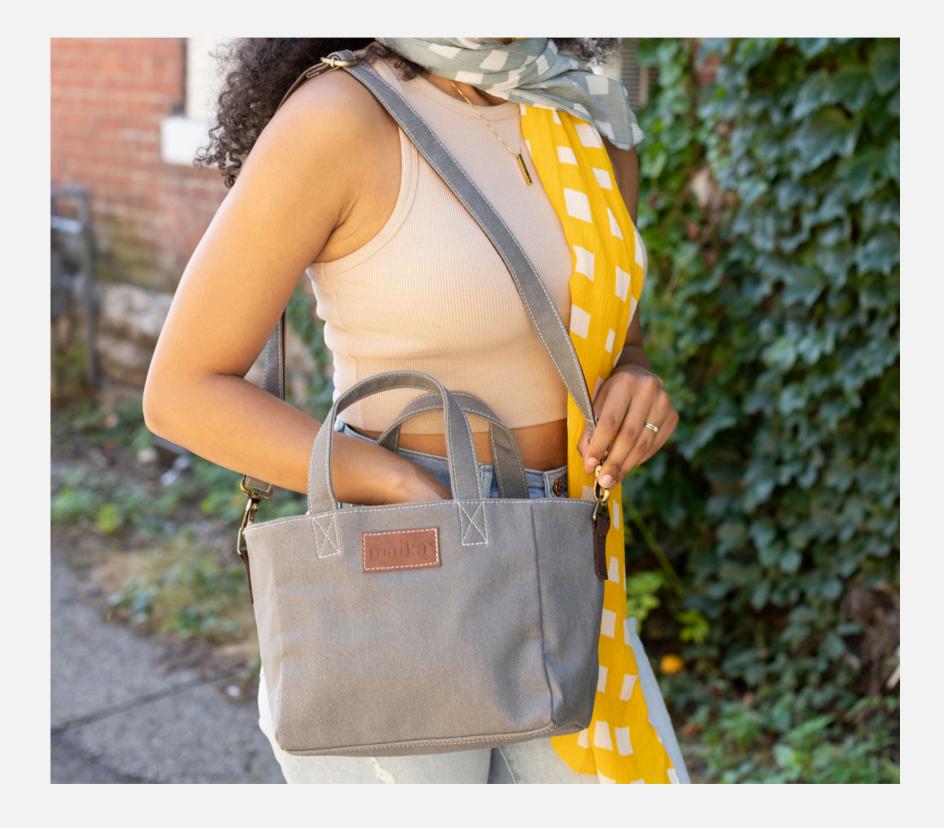

# JOYFUL FALL Adventures

mini tote

fanny pack

city/crossbody slings

## Mini Tote

MSRP \$66.95 WHSLE \$33.00 This small and mighty tote is perfectly designed to fit your smart phone, wallet, keys and a tablet. Features a zipper closure, 2 interior pockets (1 zippered) and strap and hook for your keys or our pouches. Tote it with its sturdy canvas handles or sling it like a crossbody.