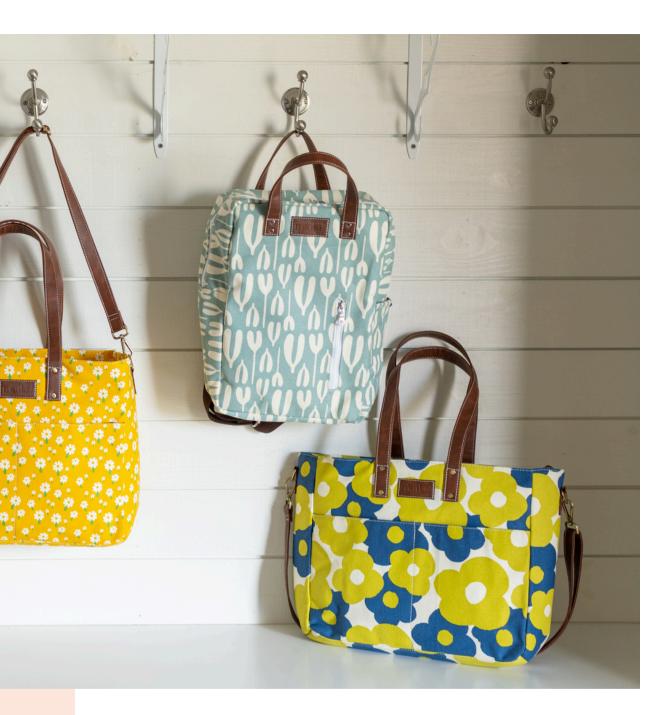

# JOYFUL FALL Adventures

mini tote

fanny pack

city/crossbody slings

#### carryall tote

backpack

## **Zippered Backpack**

MSRP \$81.95 WHSLE \$41.00

This functional and stylish backpack fits all of your essentials and laptop too! Features laptop divider, 2 interior pockets, pen inserts, an expandable side pocket for water bottles and 1 exterior zipper pocket.

## **Carryall Tote**

MSRP \$82.95 WHSLE \$41.00

## Mini Tote

MSRP \$66.95 WHSLE \$33.00 This small and mighty tote is perfectly designed to fit your smart phone, wallet, keys and a tablet. Features a zipper closure, 2 interior pockets (1 zippered) and strap and hook for your keys or our pouches. Tote it with its sturdy canvas handles or sling it like a crossbody.