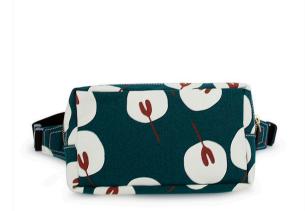

MSRP \$42.95 WHSLE \$21.00 Designed for on-the-go! Features a lined interior with 3 pockets and adjustable strap for waist or crossbody carry. Bonus: secret zippered pocket on the back for added security.

## Fanny Pack