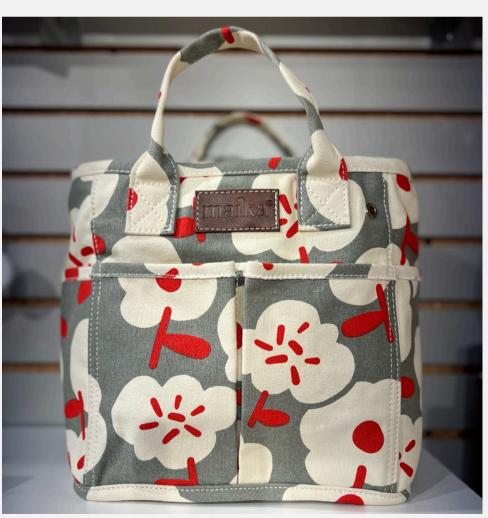

### **PROJECT TOTES**

MSRP \$80 WHSLE \$36

Designed for creative souls on-the-go

- 4 outer pockets for easy access
- Drawstring enclosure to secure your project items
- Inner pocket with slots for tools and accessories
- Handy grommet for threading yarn or hooking a charging cable