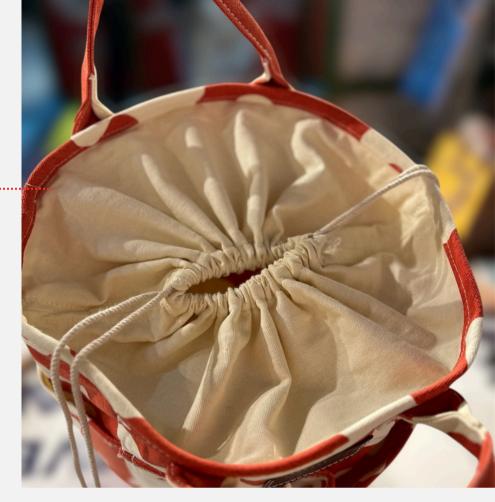

### **PROJECT TOTES**

MSRP \$80 WHSLE \$36

Designed for creative souls on-the-go

- 4 outer pockets for easy access
- Drawstring enclosure to secure your project items
- Inner pocket with slots for tools and accessories
- Handy grommet for threading yarn or hooking a charging cable