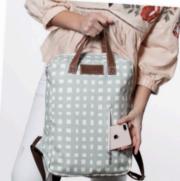

### **PROJECT TOTES**

MSRP \$80 WHSLE \$36

Designed for creative souls on-the-go

- 4 outer pockets for easy access
- Drawstring enclosure to secure your project items
- Inner pocket with slots for tools and accessories
- Handy grommet for threading yarn or hooking a charging cable