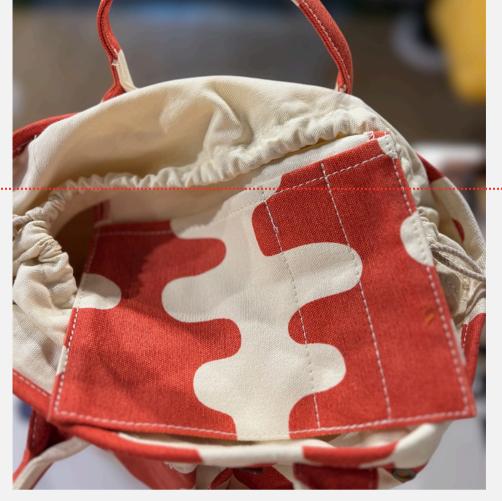

### **PROJECT TOTES**

MSRP \$80 WHSLE \$36

Designed for creative souls on-the-go

- 4 outer pockets for easy access
- Drawstring enclosure to secure your project items
- Inner pocket with slots for tools and accessories
- Handy grommet for threading yarn or hooking a charging cable