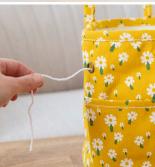

### **PROJECT TOTES**

#### MSRP \$80 WHSLE \$36

Designed for creative souls on-the-go

- 4 outer pockets for easy access
- Drawstring enclosure to secure your project items
- Inner pocket with slots for tools and accessories
- Handy grommet for threading yarn or hooking a charging cable
- 10" W x 14" H x 7.5" D (with Handle)