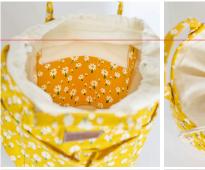

#### MSRP \$80 WHSLE \$36

Designed for creative souls on-the-go

- 4 outer pockets for easy access
- Drawstring enclosure to secure your project items
- Inner pocket with slots for tools and accessories
- Handy grommet for threading yarn or hooking a charging cable
- 10" W x 14" H x 7.5" D (with Handle)