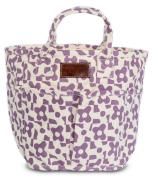

### **PROJECT TOTES**

#### MSRP \$80 WHSLE \$36

Designed for creative souls on-the-go

- 4 outer pockets for easy access
- Drawstring enclosure to secure your project items
- Inner pocket with slots for tools and accessories
- Handy grommet for threading yarn or hooking a charging cable
- 10" W x 14" H x 7.5" D (with Handle)