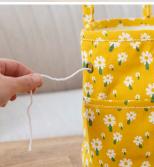

#### MSRP \$80 WHSLE \$36

Designed for creative souls on-the-go

- 4 outer pockets for easy access
- Drawstring enclosure to secure your project items
- Inner pocket with slots for tools and accessories
- Handy grommet for threading yarn or hooking a charging cable
- 10" W x 14" H x 7.5" D (with Handle)