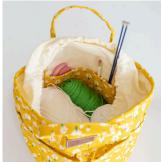

### **PROJECT TOTES**

#### MSRP \$80 WHSLE \$36

Designed for creative souls on-the-go

- 4 outer pockets for easy access
- Drawstring enclosure to secure your project items
- Inner pocket with slots for tools and accessories
- Handy grommet for threading yarn or hooking a charging cable
- 10" W x 14" H x 7.5" D (with Handle)