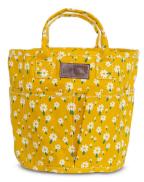

### **PROJECT TOTES**

#### MSRP \$80 WHSLE \$36

Designed for creative souls on-the-go

- 4 outer pockets for easy access
- Drawstring enclosure to secure your project items
- Inner pocket with slots for tools and accessories
- Handy grommet for threading yarn or hooking a charging cable
- 10" W x 14" H x 7.5" D (with Handle)

#### We start shipping on March 1. PLACE PRE-ORDERS NOW

Echo Tangerine

Carmel

**CONTACT** 

Sierra

Cherries (COMING IN APRIL)

Your Maika Enabler: Gilda Ongkeko

Gildaknitter@gmail.com Cell: 310-890-5335