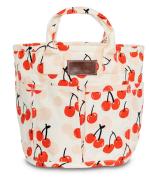

#### MSRP \$80 WHSLE \$36

Designed for creative souls on-the-go

- 4 outer pockets for easy access
- Drawstring enclosure to secure your project items
- Inner pocket with slots for tools and accessories
- Handy grommet for threading yarn or hooking a charging cable
- 10" W x 14" H x 7.5" D (with Handle)

#### We start shipping on March 1. PLACE PRE-ORDERS NOW

Echo Tangerine

Carmel

**CONTACT** 

Sierra

Cherries (COMING IN APRIL)

Your Maika Enabler: Gilda Ongkeko

Gildaknitter@gmail.com Cell: 310-890-5335