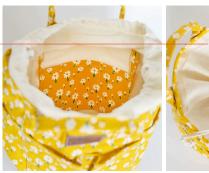

### **PROJECT TOTES**

#### MSRP \$80 WHSLE \$36

Designed for creative souls on-the-go

- 4 outer pockets for easy access
- Drawstring enclosure to secure your project items
- Inner pocket with slots for tools and accessories
- Handy grommet for threading yarn or hooking a charging cable
- 10" W x 14" H x 7.5" D (with Handle)