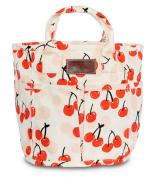

#### MSRP \$80 WHSLE \$36

Designed for creative souls on-the-go

- 4 outer pockets for easy access
- Drawstring enclosure to secure your project items
- Inner pocket with slots for tools and accessories
- Handy grommet for threading yarn or hooking a charging cable
- 10" W x 14" H x 7.5" D (with Handle)

#### We start shipping on March 1. PLACE PRE-ORDERS NOW

Echo Tangerine

Carmel

**CONTACT** 

Sierra

Cherries (COMING IN APRIL)

Your Maika Enabler: Gilda Ongkeko

Gildaknitter@gmail.com Cell: 310-890-5335