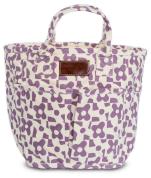

### **PROJECT TOTES**

#### MSRP \$80 WHSLE \$36

Designed for creative souls on-the-go

- 4 outer pockets for easy access
- Drawstring enclosure to secure your project items
- Inner pocket with slots for tools and accessories
- Handy grommet for threading yarn or hooking a charging cable
- 10" W x 14" H x 7.5" D (with Handle)

#### We start shipping on March 1. PLACE PRE-ORDERS NOW

Echo Tangerine

Carmel

**CONTACT** 

Sierra

Cherries (COMING IN APRIL)

Your Maika Enabler: Gilda Ongkeko

Gildaknitter@gmail.com Cell: 310-890-5335