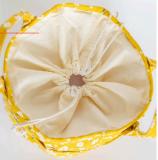

#### MSRP \$80 WHSLE \$36

Designed for creative souls on-the-go

- 4 outer pockets for easy access
- Drawstring enclosure to secure your project items
- Inner pocket with slots for tools and accessories
- Handy grommet for threading yarn or hooking a charging cable
- 10" W x 14" H x 7.5" D (with Handle)