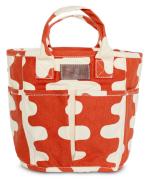

### **PROJECT TOTES**

#### MSRP \$80 WHSLE \$36

Designed for creative souls on-the-go

- 4 outer pockets for easy access
- Drawstring enclosure to secure your project items
- Inner pocket with slots for tools and accessories
- Handy grommet for threading yarn or hooking a charging cable
- 10" W x 14" H x 7.5" D (with Handle)

#### We start shipping on March 1. PLACE PRE-ORDERS NOW

Echo Tangerine

Carmel

**CONTACT** 

Sierra

Cherries (COMING IN APRIL)

Your Maika Enabler: Gilda Ongkeko

Gildaknitter@gmail.com Cell: 310-890-5335