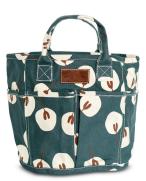

### **PROJECT TOTES**

#### MSRP \$80 WHSLE \$36

Designed for creative souls on-the-go

- 4 outer pockets for easy access
- Drawstring enclosure to secure your project items
- Inner pocket with slots for tools and accessories
- Handy grommet for threading yarn or hooking a charging cable
- 10" W x 14" H x 7.5" D (with Handle)