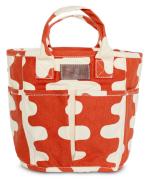

#### MSRP \$80 WHSLE \$36

Designed for creative souls on-the-go

- 4 outer pockets for easy access
- Drawstring enclosure to secure your project items
- Inner pocket with slots for tools and accessories
- Handy grommet for threading yarn or hooking a charging cable
- 10" W x 14" H x 7.5" D (with Handle)

#### We start shipping on March 1. PLACE PRE-ORDERS NOW

Echo Tangerine

Carmel

**CONTACT** 

Sierra

Cherries (COMING IN APRIL)

Your Maika Enabler: Gilda Ongkeko

Gildaknitter@gmail.com Cell: 310-890-5335