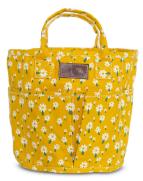

#### MSRP \$80 WHSLE \$36

Designed for creative souls on-the-go

- 4 outer pockets for easy access
- Drawstring enclosure to secure your project items
- Inner pocket with slots for tools and accessories
- Handy grommet for threading yarn or hooking a charging cable
- 10" W x 14" H x 7.5" D (with Handle)

#### We start shipping on March 1. PLACE PRE-ORDERS NOW

Echo Tangerine

Carmel

**CONTACT** 

Sierra

Cherries (COMING IN APRIL)

Your Maika Enabler: Gilda Ongkeko

Gildaknitter@gmail.com Cell: 310-890-5335

Tansy

Nolita