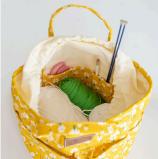

#### MSRP \$80 WHSLE \$36

Designed for creative souls on-the-go

- 4 outer pockets for easy access
- Drawstring enclosure to secure your project items
- Inner pocket with slots for tools and accessories
- Handy grommet for threading yarn or hooking a charging cable
- 10" W x 14" H x 7.5" D (with Handle)