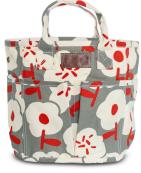

#### MSRP \$80 WHSLE \$36

Designed for creative souls on-the-go

- 4 outer pockets for easy access
- Drawstring enclosure to secure your project items
- Inner pocket with slots for tools and accessories
- Handy grommet for threading yarn or hooking a charging cable
- 10" W x 14" H x 7.5" D (with Handle)

#### We start shipping on March 1. PLACE PRE-ORDERS NOW

Echo Tangerine

Carmel

**CONTACT** 

Sierra

Cherries (COMING IN APRIL)

Your Maika Enabler: Gilda Ongkeko

Gildaknitter@gmail.com Cell: 310-890-5335

Tansy

Nolita