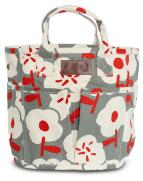

### **PROJECT TOTES**

#### MSRP \$80 WHSLE \$36

Designed for creative souls on-the-go

- 4 outer pockets for easy access
- Drawstring enclosure to secure your project items
- Inner pocket with slots for tools and accessories
- Handy grommet for threading yarn or hooking a charging cable
- 10" W x 14" H x 7.5" D (with Handle)

#### We start shipping on March 1. PLACE PRE-ORDERS NOW

Echo Tangerine

Carmel

**CONTACT** 

Sierra

Cherries (COMING IN APRIL)

Your Maika Enabler: Gilda Ongkeko

Gildaknitter@gmail.com Cell: 310-890-5335