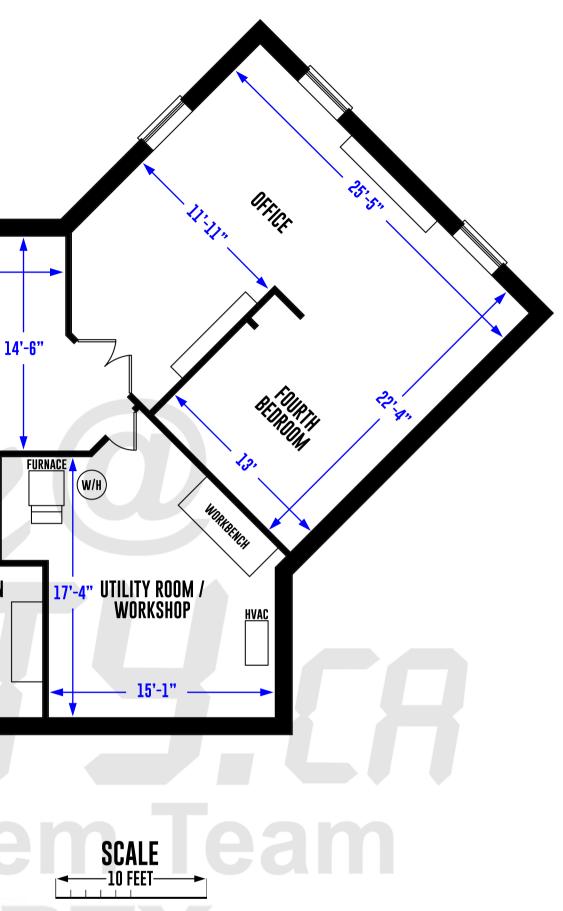

# 6163 PEBBLEWOODS DR · LOWER LEVEL

## HOBBY ROOM 21'-1" 35'-4 GYM **RECREATION ROOM** 24'-11" 26'-8" WALK-IN Closet WATER SOFTENER UNDER STAIR STORAGE TAIR SPURDIN ELECTRICA Panel

### SQUARE FOOTAGE: 2,819 PLUS 2,395 SQ.FT.

eXp Realty Brokerage and Kevin Flaherty assume no responsibility for accuracy of the information provided. All details and measurements are subject to verification by the purchaser. Copyright 2024