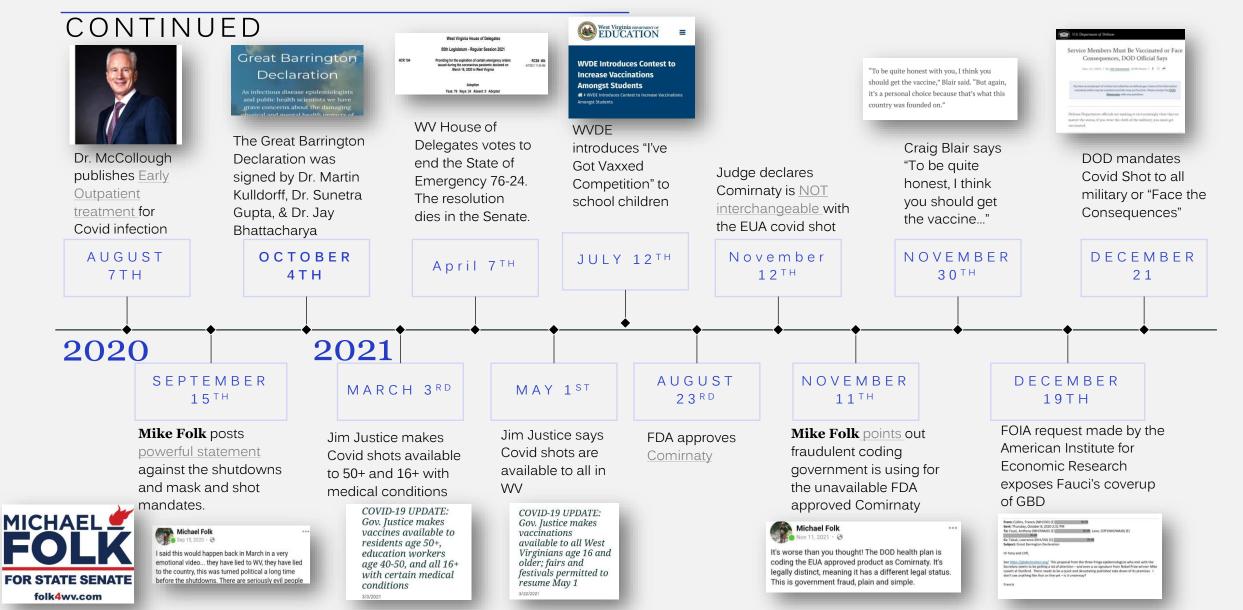

"? social distancing cannot be maintained Michael Folk for Governor Stay at home is a stricter form of social distancing Does not apply to children under the age of 9 or anyone who has trouble breathing or otherwise unable to remove the Stay at home means: folk4wv.com > michael-folk > censored-by-faceboo ... · Stay home (stay unexposed and do not expose other mask without assistance · Only go out for essential services Takes effect Tuesday, July 7, 2020 at 12 a.m · Stay six feet or more away from others July 30, 2020 - AMERICAS FRONT LINE DOCTORS · Don't gather in groups SPEAK OUT ON COVID-19 CURE! FOR STATE SENATE folk4wv.com

Michael Folk is with Cheryl Hess Kump

For those of you who are into telling everyone to just follow the guidelines and wear a mask through

## **Covid timeline**



## **Covid timeline**