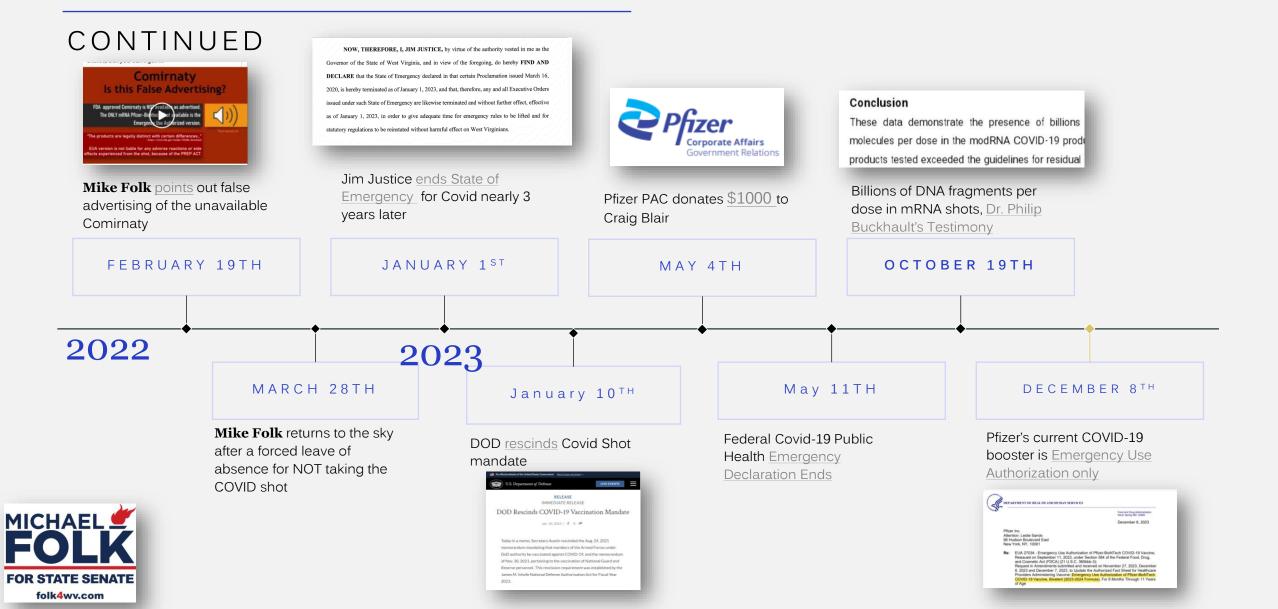

ot be maintained Michael Folk for Governor Stay at home is a stricter form of social distancing Does not apply to children under the age of 9 or anyone who has trouble breathing or otherwise unable to remove the Stay at home means: folk4wv.com > michael-folk > censored-by-faceboo ... · Stay home (stay unexposed and do not expose other mask without assistance · Only go out for essential services Takes effect Tuesday, July 7, 2020 at 12 a.m · Stay six feet or more away from others July 30, 2020 - AMERICAS FRONT LINE DOCTORS · Don't gather in groups SPEAK OUT ON COVID-19 CURE! FOR STATE SENATE folk4wv.com

Michael Folk is with Cheryl Hess Kump

For those of you who are into telling everyone to just follow the guidelines and wear a mask through

## **Covid timeline**



## **Covid timeline**