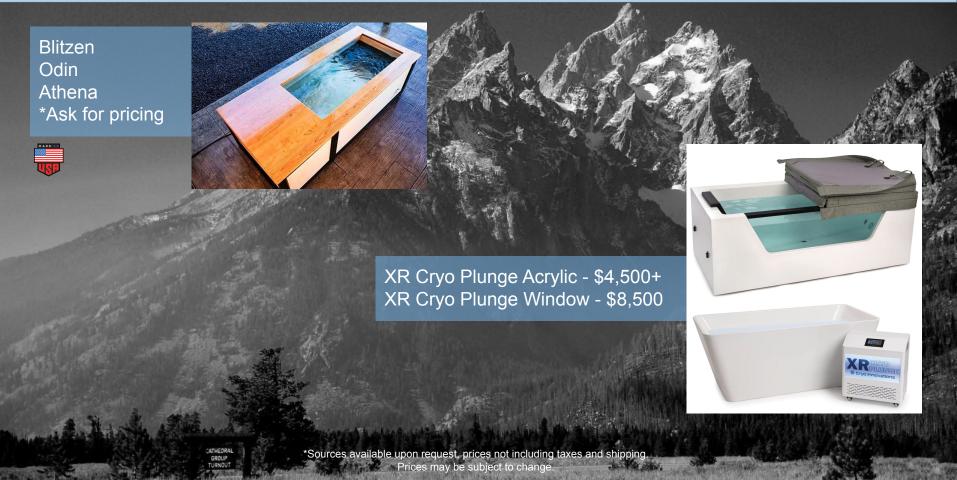

with insomnia
- Help with migraines

**Cold-shock Proteins** - Cryotherapy may promote protein synthesis at the end of dendrites where synapses form and may protect our brain cells from cognitive and behavioral deficits associated with some neurodegenerative diseases.<sup>1</sup>



Thermogenesis - when our bodies are exposed to super cold temps, our metabolic response warms the body through a process called thermogenesis. Our bodies respond to cold by producing more mitochondria, converging our body's tissues into more metabolically active ones. The greater amount of metabolically active tissues our body has, the more fat it will burn.<sup>3</sup>





## **NITROGEN BASED CRYOTHERAPY - EQUIPMENT**





#### **ELECTRIC CRYOTHERAPY - EQUIPMENT**





## **COLD PLUNGE THERAPY - EQUIPMENT**





# **BEYOND RED LIGHT (BIO MED BED)**



# Energy, Frequency & Vibration



## **RED LIGHT (PHOTOBIOMODULATION)**

- Improves hair growth
- Helps sun damaged skin
- Promotes wound healing and tissue repair
- Helps with cancer patients
- Relieves short term muscle pain
- Helps get rid of scars
- Improves skin complexion
- Reduces cold sores





## **RED LIGHT (PHOTOBIOMODULATION)**











# **HYPERBARIC - EQUIPMENT**





#### **INFRARED SAUNA - BENEFITS**





## **INFRARED SAUNA - EQUIPMENT**



mPulse Aspire

1 Person Capacity



mPulse Believe

2 Person Capacity



mPulse Conquer

3 Person Capacity



mPulse Discover

4 Person Capacity



mPulse Empower

5 Person Capacity





#### **SENSORY DEPRIVATION / FLOATATION - BENEFITS**









## **FULL BODY COMPRESSION - BENEFITS**