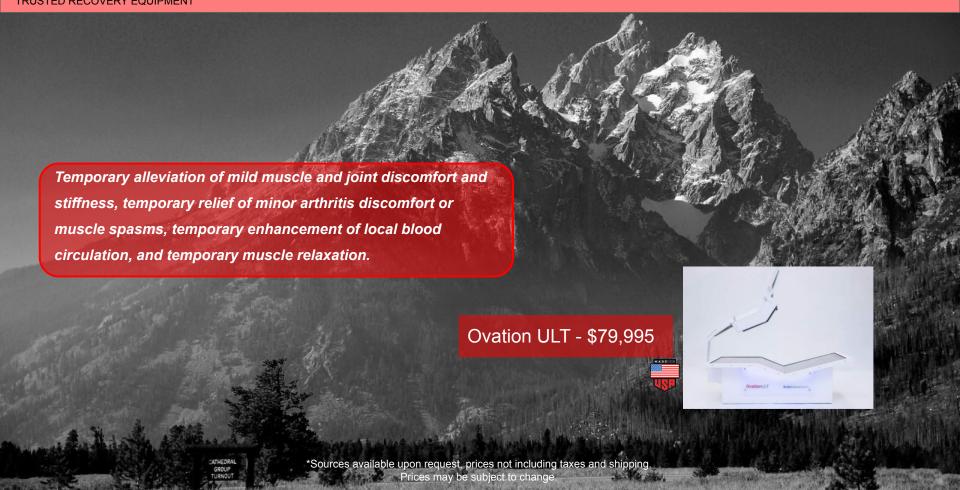

rough a process called thermogenesis. Our bodies respond to cold by producing more mitochondria, converging our body's tissues into more metabolically active ones. The greater amount of metabolically active tissues our body has, the more fat it will burn.<sup>3</sup>





## **NITROGEN BASED CRYOTHERAPY - EQUIPMENT**





#### **ELECTRIC CRYOTHERAPY - EQUIPMENT**





## **COLD PLUNGE THERAPY - EQUIPMENT**





# **BEYOND RED LIGHT (BIO MED BED)**



# Energy, Frequency & Vibration



## **RED LIGHT (PHOTOBIOMODULATION)**

- Improves hair growth
- Helps sun damaged skin
- Promotes wound healing and tissue repair
- Helps with cancer patients
- Relieves short term muscle pain
- Helps get rid of scars
- Improves skin complexion
- Reduces cold sores





## **RED LIGHT (PHOTOBIOMODULATION)**











# **HYPERBARIC - EQUIPMENT**





#### **INFRARED SAUNA - BENEFITS**





## **INFRARED SAUNA - EQUIPMENT**



mPulse Aspire

1 Person Capacity



mPulse Believe

2 Person Capacity



mPulse Conquer

3 Person Capacity



mPulse Discover

4 Person Capacity



mPulse Empower

5 Person Capacity





#### **SENSORY DEPRIVATION / FLOATATION - BENEFITS**









## **FULL BODY COMPRESSION - BENEFITS**





#### **DEEP TISSUE PERCUSSION & MASSAGE - BENEFITS**