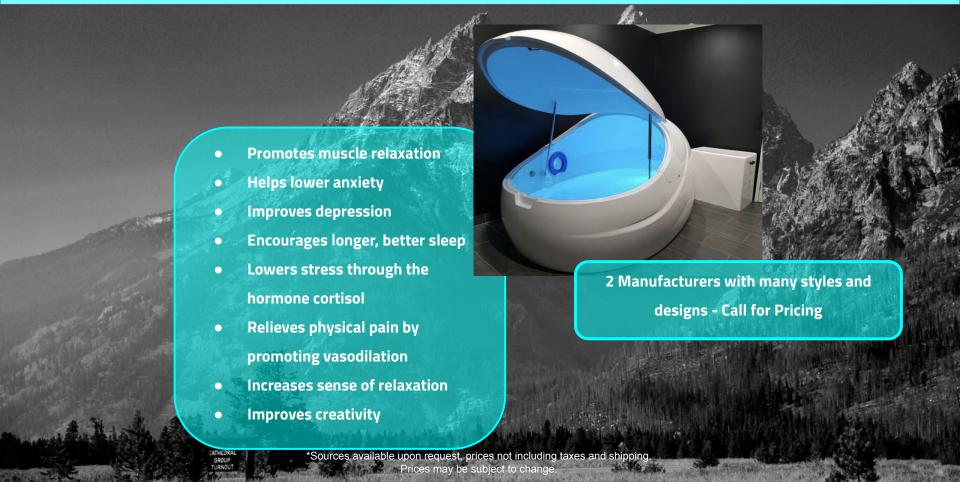

T**





## **COLD PLUNGE THERAPY - EQUIPMENT**





# **BEYOND RED LIGHT (BIO MED BED)**



# Energy, Frequency & Vibration



## **RED LIGHT (PHOTOBIOMODULATION)**

- Improves hair growth
- Helps sun damaged skin
- Promotes wound healing and tissue repair
- Helps with cancer patients
- Relieves short term muscle pain
- Helps get rid of scars
- Improves skin complexion
- Reduces cold sores





## **RED LIGHT (PHOTOBIOMODULATION)**











# **HYPERBARIC - EQUIPMENT**





#### **INFRARED SAUNA - BENEFITS**





## **INFRARED SAUNA - EQUIPMENT**



mPulse Aspire

1 Person Capacity



mPulse Believe

2 Person Capacity



mPulse Conquer

3 Person Capacity



mPulse Discover

4 Person Capacity



mPulse Empower

5 Person Capacity





#### **SENSORY DEPRIVATION / FLOATATION - BENEFITS**









## **FULL BODY COMPRESSION - BENEFITS**





#### **DEEP TISSUE PERCUSSION & MASSAGE - BENEFITS**