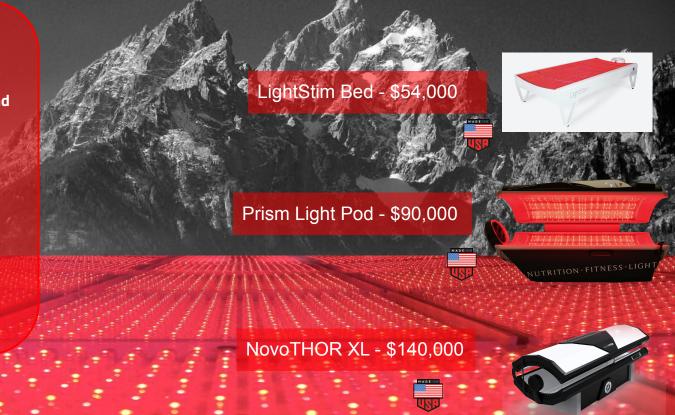

## **RED LIGHT (PHOTOBIOMODULATION)**

- Improves hair growth
- Helps sun damaged skin
- Promotes wound healing and tissue repair
- Helps with cancer patients
- Relieves short term muscle pain
- Helps get rid of scars
- Improves skin complexion
- Reduces cold sores

## **RED LIGHT (PHOTOBIOMODULATION)**