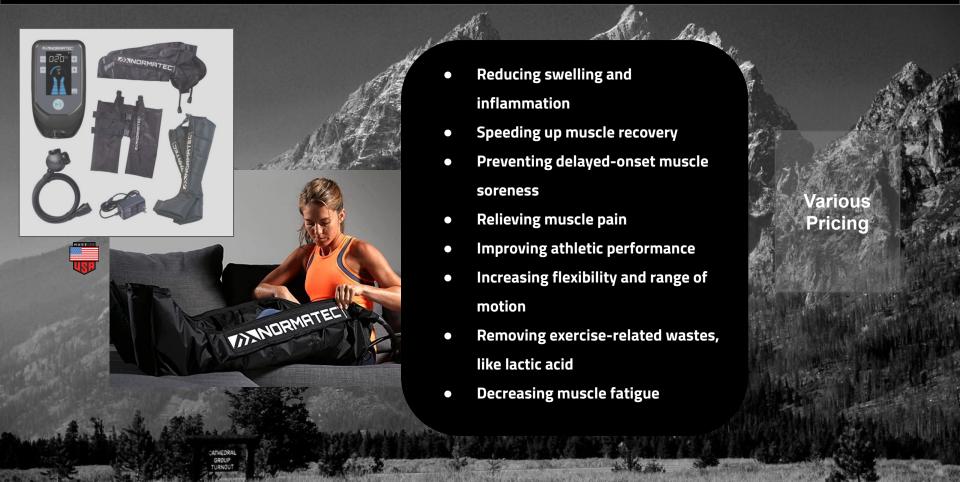

# **BEYOND RED LIGHT (BIO MED BED)**



# Energy, Frequency & Vibration



## **RED LIGHT (PHOTOBIOMODULATION)**

- Improves hair growth
- Helps sun damaged skin
- Promotes wound healing and tissue repair
- Helps with cancer patients
- Relieves short term muscle pain
- Helps get rid of scars
- Improves skin complexion
- Reduces cold sores





## **RED LIGHT (PHOTOBIOMODULATION)**











# **HYPERBARIC - EQUIPMENT**





#### **INFRARED SAUNA - BENEFITS**





## **INFRARED SAUNA - EQUIPMENT**



mPulse Aspire

1 Person Capacity



mPulse Believe

2 Person Capacity



mPulse Conquer

3 Person Capacity



mPulse Discover

4 Person Capacity



mPulse Empower

5 Person Capacity





#### **SENSORY DEPRIVATION / FLOATATION - BENEFITS**









## **FULL BODY COMPRESSION - BENEFITS**





#### **DEEP TISSUE PERCUSSION & MASSAGE - BENEFITS**