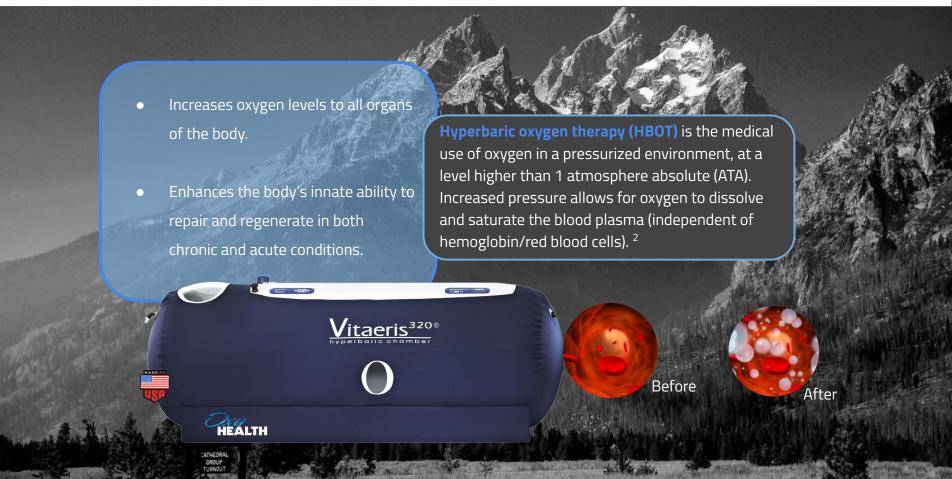

a process called thermogenesis. Our bodies respond to cold by producing more mitochondria, converging our body's tissues into more metabolically active ones. The greater amount of metabolically active tissues our body has, the more fat it will burn.<sup>3</sup>





## **NITROGEN BASED CRYOTHERAPY - EQUIPMENT**





#### **ELECTRIC CRYOTHERAPY - EQUIPMENT**





## **COLD PLUNGE THERAPY - EQUIPMENT**





# **BEYOND RED LIGHT (BIO MED BED)**



# Energy, Frequency & Vibration



## **RED LIGHT (PHOTOBIOMODULATION)**

- Improves hair growth
- Helps sun damaged skin
- Promotes wound healing and tissue repair
- Helps with cancer patients
- Relieves short term muscle pain
- Helps get rid of scars
- Improves skin complexion
- Reduces cold sores





## **RED LIGHT (PHOTOBIOMODULATION)**











# **HYPERBARIC - EQUIPMENT**





#### **INFRARED SAUNA - BENEFITS**





## **INFRARED SAUNA - EQUIPMENT**



mPulse Aspire

1 Person Capacity



mPulse Believe

2 Person Capacity



mPulse Conquer

3 Person Capacity



mPulse Discover

4 Person Capacity



mPulse Empower

5 Person Capacity





#### **SENSORY DEPRIVATION / FLOATATION - BENEFITS**









## **FULL BODY COMPRESSION - BENEFITS**





#### **DEEP TISSUE PERCUSSION & MASSAGE - BENEFITS**