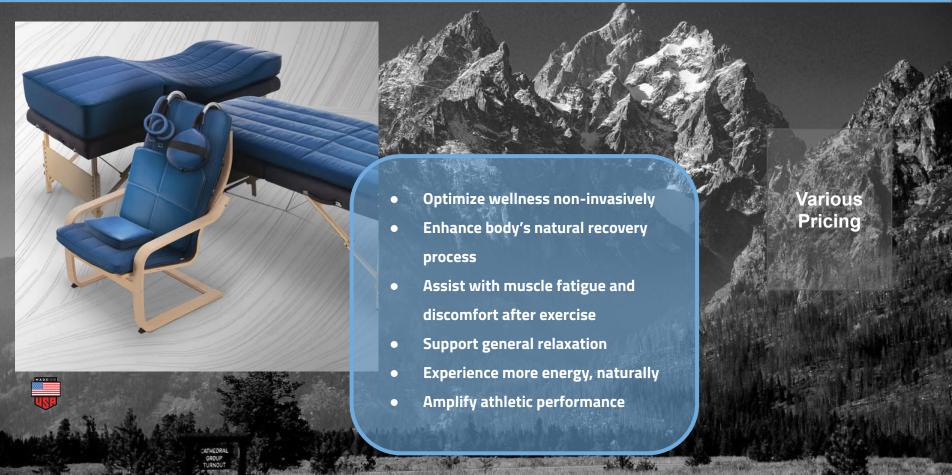

## **FULL BODY COMPRESSION - BENEFITS**

#### **DEEP TISSUE PERCUSSION & MASSAGE - BENEFITS**