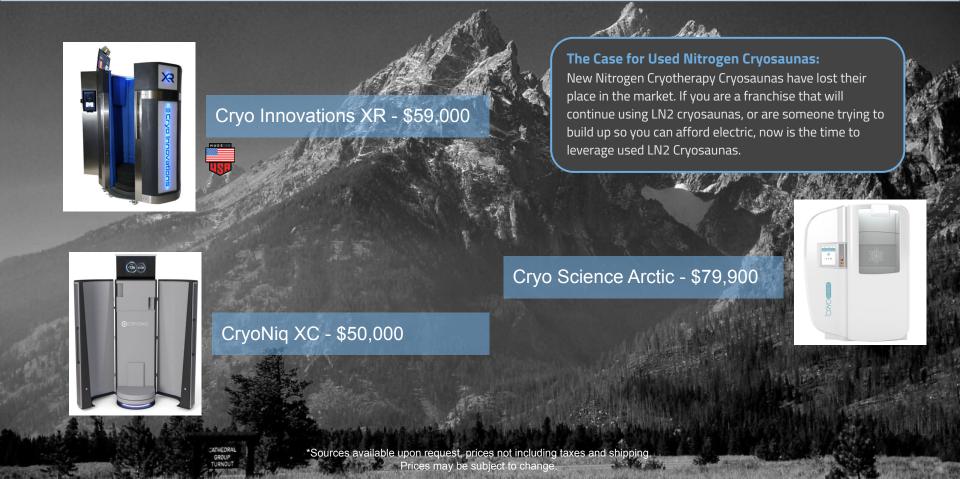

ack pain
- Better sleep
- Reduction in depression & anxiety
- Help with alzheimer's
- Help with insomnia
- Help with migraines

**Cold-shock Proteins** - Cryotherapy may promote protein synthesis at the end of dendrites where synapses form and may protect our brain cells from cognitive and behavioral deficits associated with some neurodegenerative diseases.<sup>1</sup>



Thermogenesis - when our bodies are exposed to super cold temps, our metabolic response warms the body through a process called thermogenesis. Our bodies respond to cold by producing more mitochondria, converging our body's tissues into more metabolically active ones. The greater amount of metabolically active tissues our body has, the more fat it will burn.<sup>3</sup>





## **NITROGEN BASED CRYOTHERAPY - EQUIPMENT**





#### **ELECTRIC CRYOTHERAPY - EQUIPMENT**





## **COLD PLUNGE THERAPY - EQUIPMENT**





# **BEYOND RED LIGHT (BIO MED BED)**



# Energy, Frequency & Vibration



## **RED LIGHT (PHOTOBIOMODULATION)**

- Improves hair growth
- Helps sun damaged skin
- Promotes wound healing and tissue repair
- Helps with cancer patients
- Relieves short term muscle pain
- Helps get rid of scars
- Improves skin complexion
- Reduces cold sores





## **RED LIGHT (PHOTOBIOMODULATION)**











# **HYPERBARIC - EQUIPMENT**





#### **INFRARED SAUNA - BENEFITS**





## **INFRARED SAUNA - EQUIPMENT**



mPulse Aspire

1 Person Capacity



mPulse Believe

2 Person Capacity



mPulse Conquer

3 Person Capacity



mPulse Discover

4 Person Capacity



mPulse Empower

5 Person Capacity





#### **SENSO