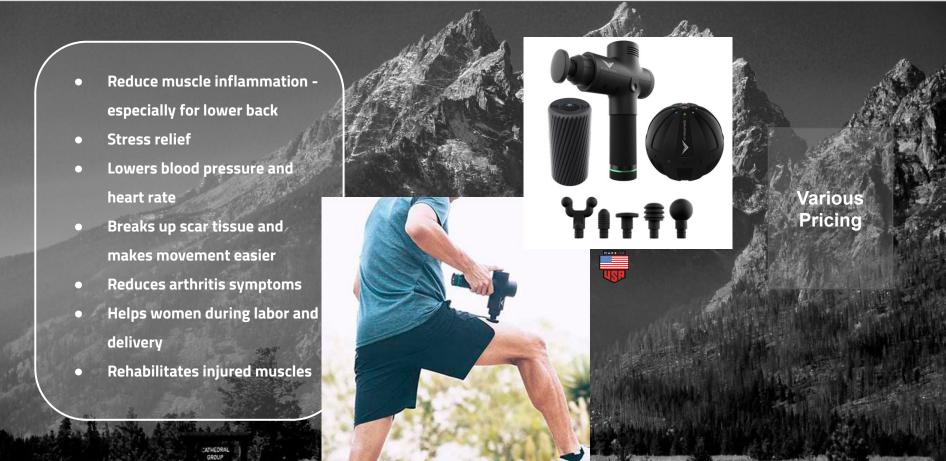

uency & Vibration



## **RED LIGHT (PHOTOBIOMODULATION)**

- Improves hair growth
- Helps sun damaged skin
- Promotes wound healing and tissue repair
- Helps with cancer patients
- Relieves short term muscle pain
- Helps get rid of scars
- Improves skin complexion
- Reduces cold sores





## **RED LIGHT (PHOTOBIOMODULATION)**











# **HYPERBARIC - EQUIPMENT**





#### **INFRARED SAUNA - BENEFITS**





## **INFRARED SAUNA - EQUIPMENT**



mPulse Aspire

1 Person Capacity



mPulse Believe

2 Person Capacity



mPulse Conquer

3 Person Capacity



mPulse Discover

4 Person Capacity



mPulse Empower

5 Person Capacity





#### **SENSORY DEPRIVATION / FLOATATION - BENEFITS**









## **FULL BODY COMPRESSION - BENEFITS**





#### **DEEP TISSUE PERCUSSION & MASSAGE - BENEFITS**