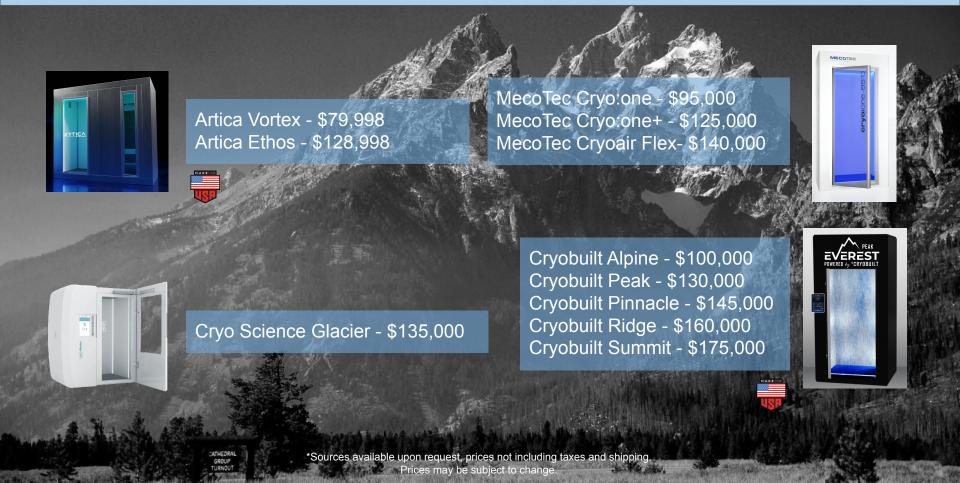

## **NITROGEN BASED CRYOTHERAPY - EQUIPMENT**

#### **ELECTRIC CRYOTHERAPY - EQUIPMENT**