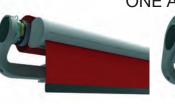

**ERHARDT BSL Open folding arm awning** Suited for mounting under a soffit or balcony.

ERHARDT BSL-D With a hood cover For wall or eavestrough mounting.

Widths: 8' to 23' Projections: 6'7", 8'2", 9'10", 11'6" and 13'1"

#### Available in:

Soltis 92 • Soltis 86 • Sunbrella Fabric

Widths 5' to 13" Projections: 6'7", 8'2", 9'10", 11'6" and 13'1"

**ERHARDT BSL-H** 

Optional protection as a

cassett awning.

Closed folding arm awning