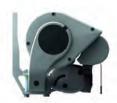

# "LIFE'S COOLER IN THE SHADE"

The shoulder bracket features a safety locking mechanism with a fully adjustable pitch. The folding arms overlap without touching. This unique feature gives optimal shading by allowing maximum awning projection in applications where a small width is available.

#### Arms

The extruded aluminum arms have a height profile of 70mm back and 65mm front. A thickness of 2.5mm back and 2mm front. The elbow and forks are drop forged aluminum. All connecting elements are high grade V2 stainless steel.