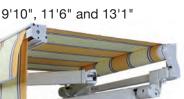

**ERHARDT BSL Open folding arm awning** Suited for mounting under a soffit or balcony.

ERHARDT BSL-D With a hood cover For wall or eavestrough mounting.

Widths: 8' to 23' Projections: 6'7", 8'2", 9'10", 11'6" and 13'1"

#### Available in:

Soltis 92 • Soltis 86 • Sunbrella Fabric

Widths 5' to 13" Projections: 6'7", 8'2", 9'10", 11'6" and 13'1"

**ERHARDT BSL-H** 

Optional protection as a

cassett awning.

Closed folding arm awning