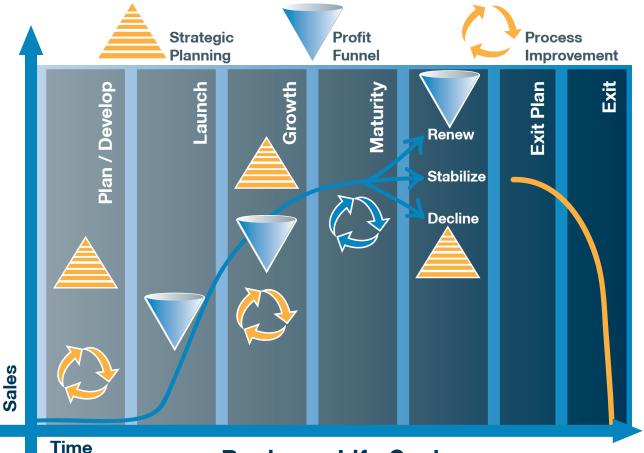

## Coach-Sulting Solutions Along the Business Life-Cycle: Have you peaked on the business life cycle – and need to rejuvenate your business?

- 80% of new businesses fail in their first year! Be certain to start your business on the right foundation for success.
- Learn powerful tools to plan and succeed at each business stage.
- Work with an expert who has the experience, tools and resources you need to succeed across the business life-cycle.
- Work with a trusted-advisor who is service-oriented, works as a partner, and keeps you accountable.

## **Business Life Cycle**

Tom Nehrenz, ACC Life and Business Coach

www.AchieveltCoaching.com

650-619-6981 Tom@AchieveltCoaching.com © Achieve It! Coaching 2008-2015