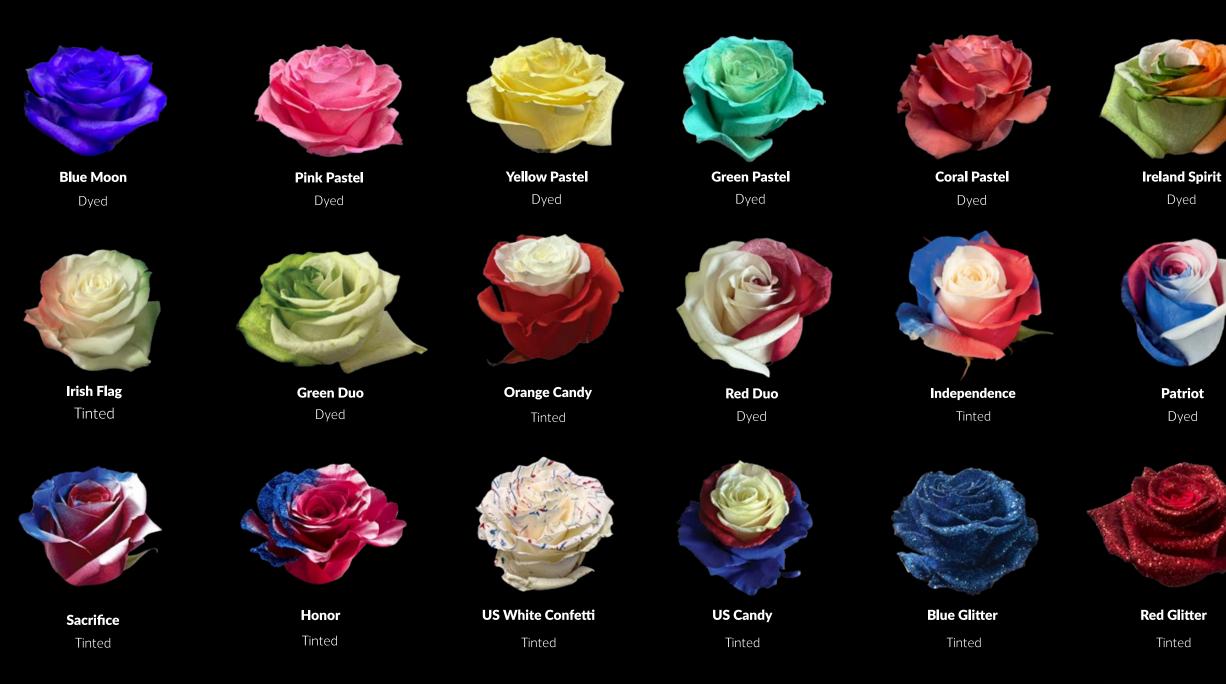

## Tinted, Dyed & Glittered Range

**Autumn Fest**Dyed

**Golden Fall** Dyed

**Chestnut** Dyed

**Amber** Dyed

**Cranberry**Dyed

**Acorn** Dyed

Tinted

Tinted

Tinted

Dyed

Native Blooms is a grower and exporter of the finest Ecuadorian roses. As any artisan or craftsman will tell you, consistent expression of beauty takes passion, practice and daily commitment. We have been cultivating and harvesting premium quality Ecuadorian roses and delivering them worldwide since 1996.