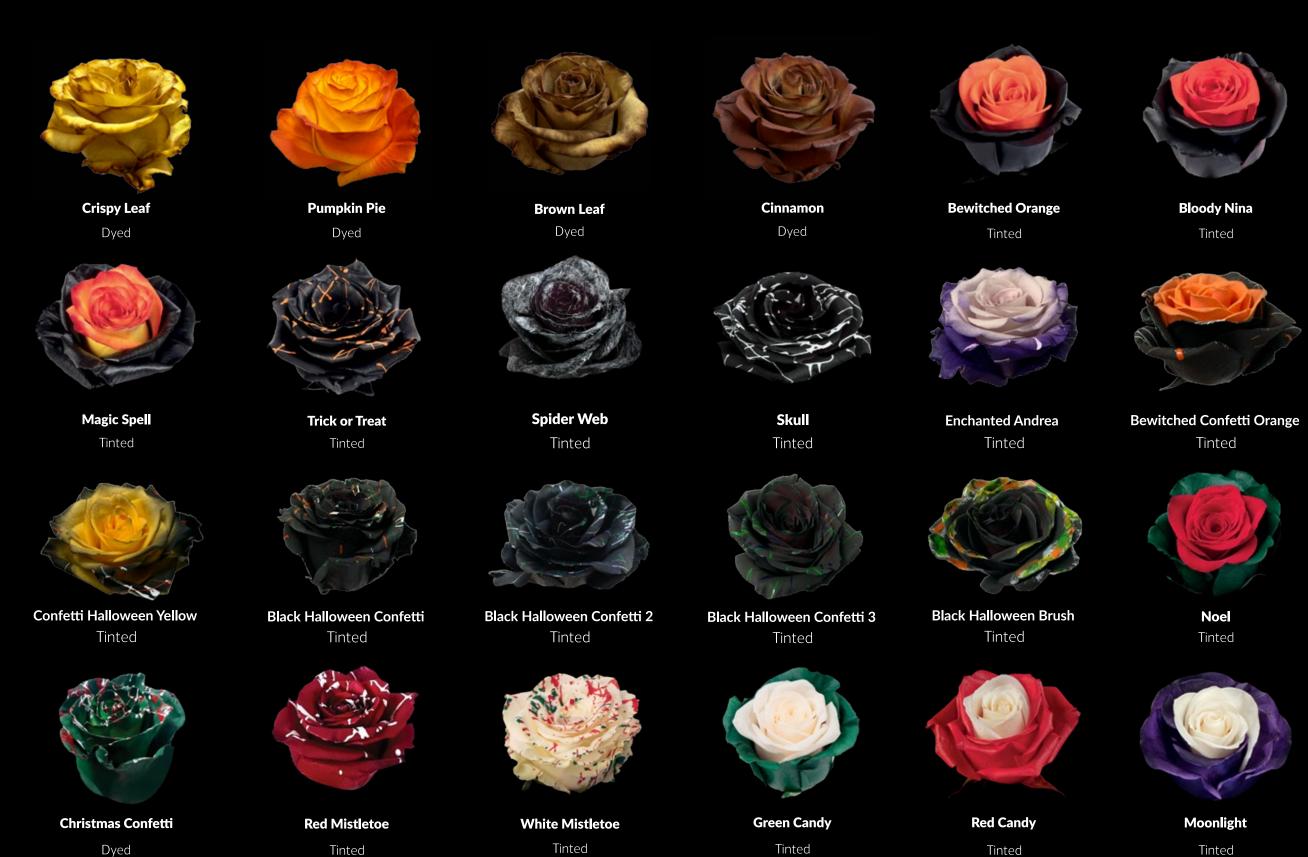

## Tinted, Dyed & Glittered Range

**Autumn Fest**Dyed

**Golden Fall** Dyed

**Chestnut** Dyed

**Amber** Dyed

**Cranberry**Dyed

**Acorn** Dyed

Tinted

Tinted

Tinted

Dyed

Native Blooms is a grower and exporter of the finest Ecuadorian roses. As any artisan or craftsman will tell you, consistent expression of beauty takes passion, practice and daily commitment. We have been cultivating and harvesting premium quality Ecuadorian roses and delivering them worldwide since 1996.