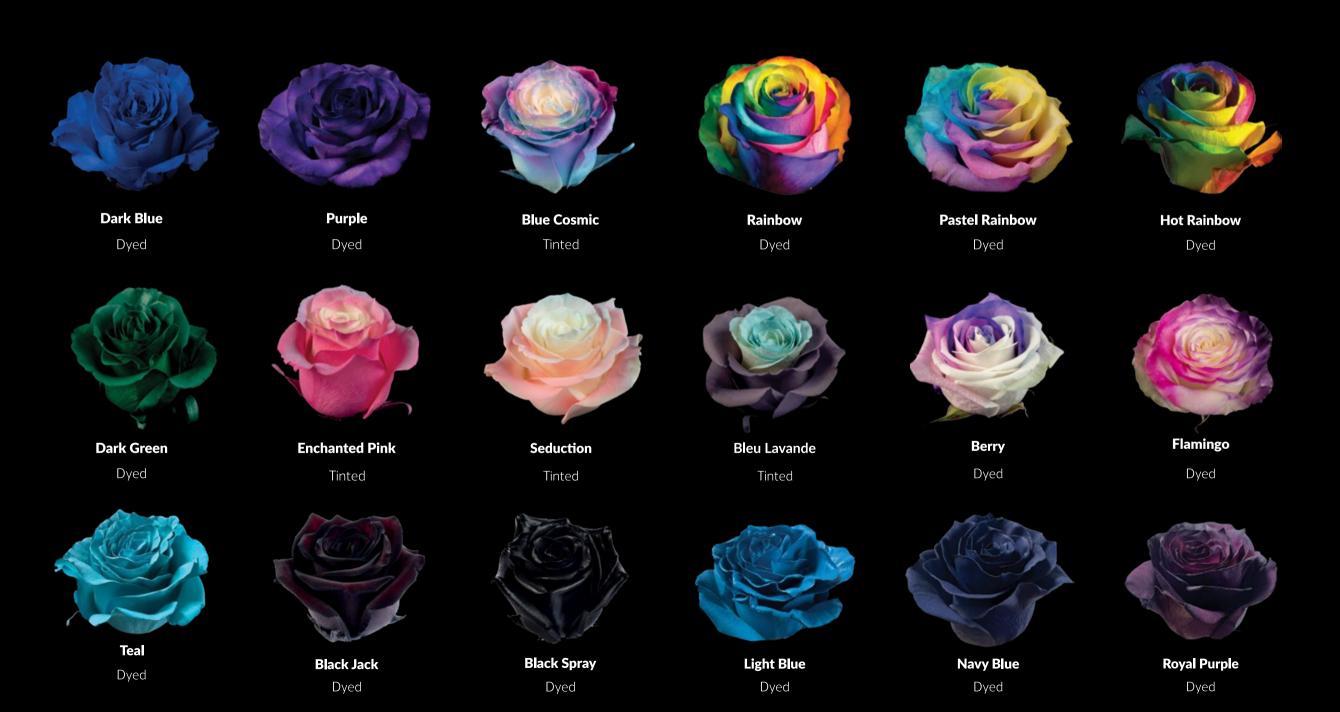

## Tinted, Dyed & Glittered Range

**Autumn Fest**Dyed

**Golden Fall** Dyed

**Chestnut** Dyed

**Amber** Dyed

**Cranberry**Dyed

**Acorn** Dyed

Tinted

Tinted

Tinted

Dyed

Native Blooms is a grower and exporter of the finest Ecuadorian roses. As any artisan or craftsman will tell you, consistent expression of beauty takes passion, practice and daily commitment. We have been cultivating and harvesting premium quality Ecuadorian roses and delivering them worldwide since 1996.