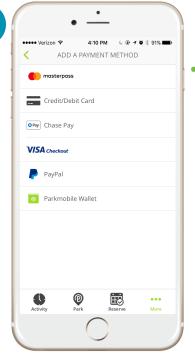

Multiple payment options offered

Add up to 5 license plate numbers on your account at a time

3

 Fill in your licence plate number & state. You can add up to 5 LPN's per account.

- Choose from our many payment options. You may add multiple payment methods
- \*Please note that not all payment methods are accepted in all areas\*