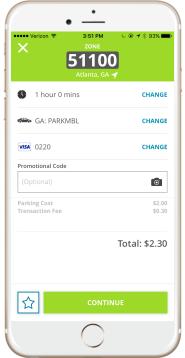

## How To Pay with Parkmobile

Once registered, enter in Zone# located on stickers & signs on the meters or choose from nearby zones shown

Choose your parking duration (varies by location)

Confirm your information, including location, license plate, time & cost