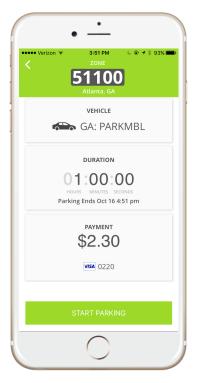

## How To Pay with Parkmobile

Once registered, enter in Zone# located on stickers & signs on the meters or choose from nearby zones shown

Choose your parking duration (varies by location)

Confirm your information, including location, license plate, time & cost