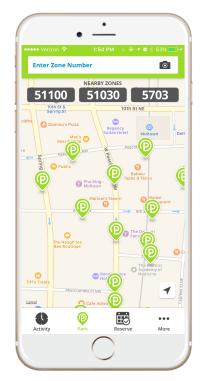

## How To Pay with Parkmobile

Once registered, enter in Zone# located on stickers & signs on the meters or choose from nearby zones shown

Choose your parking duration (varies by location)

Confirm your information, including location, license plate, time & cost