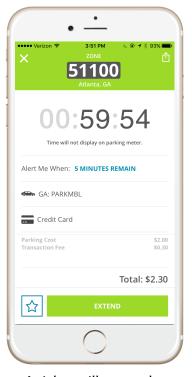

A ticker will count down your time remaining, & in some locations, you may extend your session remotely