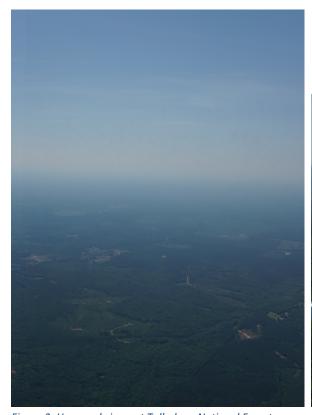

## **Pictures:**

Figure 1. NEON tower at Talladega National Forest (photo by Mitch Haynes)

Figure 2. Haze and cirrus at Talladega National Forest (photo by Mitch Haynes)

Figure 3. Ridgelines comprising the southern end of the Appalachian Mountains, North America's oldest mountain range