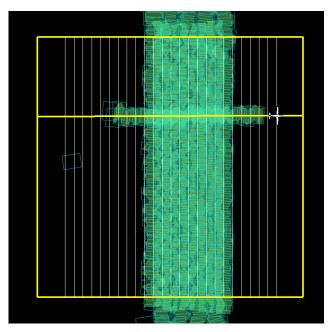

## N08A

# **Domain Coverage**

| D08 N08A   | Line   | SpecG | SpecY | SpecR | NIS | Lidar | Camera | Cumulative |
|------------|--------|-------|-------|-------|-----|-------|--------|------------|
|            | 1      |       |       |       |     |       |        | NLC        |
| Completed: | (0/1)  |       |       |       |     |       |        | NaN%       |
| D08 TALL   | Line   | SpecG | SpecY | SpecR | NIS | Lidar | Camera | Cumulative |
|            | 1      |       |       |       |     |       |        | NLC        |
|            | 8      |       |       |       |     |       |        | NLC        |
|            | 9      |       |       |       |     |       |        | NLC        |
|            | 10     |       |       |       |     |       |        | NLC        |
|            | 11     |       |       |       |     |       |        | NLC        |
|            | 12     |       |       |       |     |       |        | NLC        |
|            | 13     |       |       |       |     |       |        | NLC        |
|            | 14     |       |       |       |     |       |        | NLC        |
|            | 15     |       |       |       |     |       |        | NLC        |
|            | 16     |       |       |       |     |       |        | NLC        |
| Completed: | (9/10) |       |       |       |     |       |        | 34.62%     |