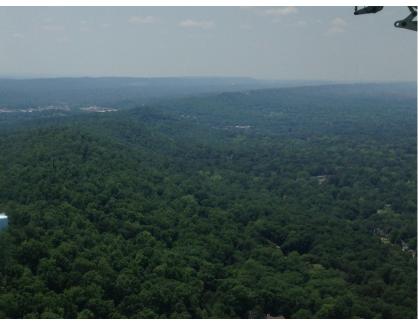

## **Pictures:**

Figure 1. NEON tower at Talladega National Forest (photo by Mitch Haynes)

Figure 2. Haze and cirrus at Talladega National Forest (photo by Mitch Haynes)

Figure 3. Ridgelines comprising the southern end of the Appalachian Mountains, North America's oldest mountain range