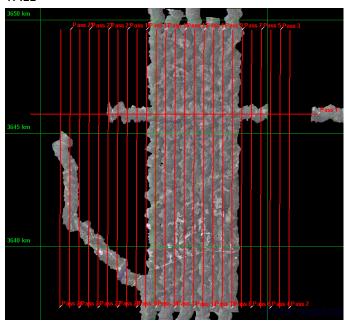

# NIS/Lidar Screenshot

TALL

# **Domain Coverage**

| D08 N08A   | Line   | SpecG | SpecY | SpecR | NIS | Lidar | Camera | Cumulative |
|------------|--------|-------|-------|-------|-----|-------|--------|------------|
|            | 1      |       |       |       |     |       |        | NLC        |
| Completed: | (0/1)  |       |       |       |     |       |        | NaN%       |
| D08 TALL   | Line   | SpecG | SpecY | SpecR | NIS | Lidar | Camera | Cumulative |
|            | 1      |       |       |       |     |       |        | NLC        |
|            | 8      |       |       |       |     |       |        | NLC        |
|            | 9      |       |       |       |     |       |        | NLC        |
|            | 10     |       |       |       |     |       |        | NLC        |
|            | 11     |       |       |       |     |       |        | NLC        |
|            | 12     |       |       |       |     |       |        | NLC        |
|            | 13     |       |       |       |     |       |        | NLC        |
|            | 14     |       |       |       |     |       |        | NLC        |
|            | 15     |       |       |       |     |       |        | NLC        |
|            | 16     |       |       |       |     |       |        | NLC        |
| Completed: | (9/10) |       |       |       |     |       |        | 34.62%     |