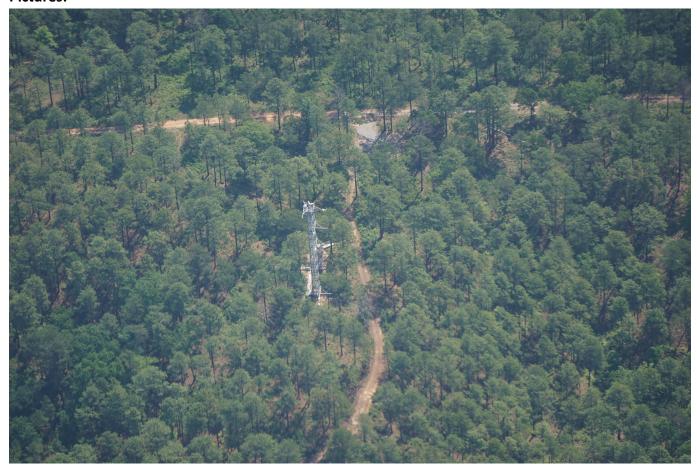

## **Pictures:**

Figure 1. NEON tower at Talladega National Forest (photo by Mitch Haynes)

Figure 2. Haze and cirrus at Talladega National Forest (photo by Mitch Haynes)

Figure 3. Ridgelines comprising the southern end of the Appalachian Mountains, North America's oldest mountain range