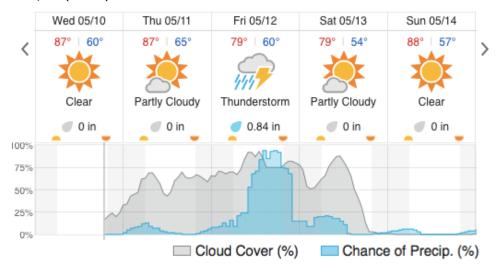

|       |       |     |       |        | NLC        |
|            | 14     |       |       |       |     |       |        | NLC        |
|            | 15     |       |       |       |     |       |        | NLC        |
|            | 16     |       |       |       |     |       |        | NLC        |
| Completed: | (9/10) |       |       |       |     |       |        | 34.62%     |

## **Pictures:**



Figure 1. NEON tower at Talladega National Forest (photo by Mitch Haynes)



Figure 2. Haze and cirrus at Talladega National Forest (photo by Mitch Haynes)



Figure 3. Ridgelines comprising the southern end of the Appalachian Mountains, North America's oldest mountain range

#### **Weather Forecast**

# Talladega, AL (TALL)



## Forkland, AL (DELA)



## Gilbertown, AL (LENO)



#### Flight collection Plan for May 11th 2017:

Flyority 1:

Collection Area: Talladega National Forest (TALL), Lines 1-7 & 17-26

Flight Plan Name: D08\_TALL\_C1\_P1\_v1.pln

On Station: 0920 L / 1420 UTC

Flyority 2:

Collection Area: Dead Lake (DELA)

Flight Plan Name: D08 DELA R1 P1 v1.pln

On Station: 0920 L / 1420 UTC

Flyority 3:

Collection Area: Lenoir Landing (LENO)
Flight Plan Name: D08\_LENO\_R2\_P1\_v1.pln

On Station: 0920 L / 1420 UTC

Crew:

Lidar: Mitch Haynes NIS: Abe Morrison Ground: Ivana Vu

**GPS: Cameron Chapman** 

### Flight collection Plan for May 12th 2017:

Flyority 1:

Collection Area: Talladega National Forest (TALL), remaining lines

Flight Plan Name: D08 TALL C1 P1 v1.pln

On Station: 0920 L / 1420 UTC

Flyority 2:

Collection Area: Dead Lake (DELA)

Fligh