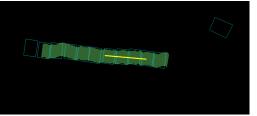

# NIS/Lidar Screenshot

TALL

#### **Summary:**

Green data was collected at Talladega National Forest (TALL) until high cirrus increased to more than 10%. Crew then completed the D08 Nominal Runway Calibration (N08A) before returning to base.