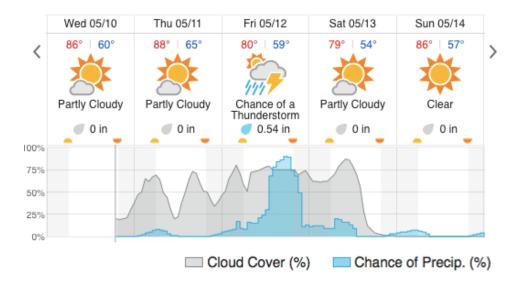

|
|            | 13     |       |       |       |     |       |        | NLC        |
|            | 14     |       |       |       |     |       |        | NLC        |
|            | 15     |       |       |       |     |       |        | NLC        |
|            | 16     |       |       |       |     |       |        | NLC        |
| Completed: | (9/10) |       |       |       |     |       |        | 34.62%     |

## **Pictures:**



Figure 1. NEON tower at Talladega National Forest (photo by Mitch Haynes)



Figure 2. Haze and cirrus at Talladega National Forest (photo by Mitch Haynes)



Figure 3. Ridgelines comprising the southern end of the Appalachian Mountains, North America's oldest mountain range

#### **Weather Forecast**

# Talladega, AL (TALL)



## Forkland, AL (DELA)



## Gilbertown, AL (LENO)



#### Flight collection Plan for May 11th 2017:

Flyority 1:

Collection Area: Talladega National Forest (TALL), Lines 1-7 & 17-26

Flight Plan Name: D08\_TALL\_C1\_P1\_v1.pln

On Station: 0920 L / 1420 UTC

Flyority 2:

Collection Area: Dead Lake (DELA)

Flight Plan Name: D08 DELA R1 P1 v1.pln

On Station: 0920 L / 1420 UTC

Flyority 3:

Collection Area: Lenoir Landing (LENO)
Flight Plan Name: D08\_LENO\_R2\_P1\_v1.pln

On Station: 0920 L / 1420 UTC

Crew:

Lidar: Mitch Haynes NIS: Abe Morrison Ground: Ivana Vu

**GPS: Cameron Chapman** 

### Flight collection Plan for May 12th 2017:

Flyority 1:

Collection Area: Talladega National Forest (TALL), remaining lines

Flight Plan Name: D08 TALL C1 P1 v1.pln

On Station: 0920 L / 1420 UTC

Flyority 2:

Collection A