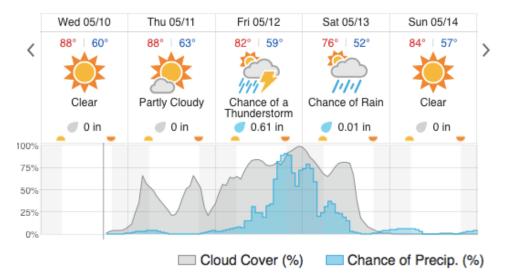

|        | NLC        |
|            | 13     |       |       |       |     |       |        | NLC        |
|            | 14     |       |       |       |     |       |        | NLC        |
|            | 15     |       |       |       |     |       |        | NLC        |
|            | 16     |       |       |       |     |       |        | NLC        |
| Completed: | (9/10) |       |       |       |     |       |        | 34.62%     |

## **Pictures:**



Figure 1. NEON tower at Talladega National Forest (photo by Mitch Haynes)



Figure 2. Haze and cirrus at Talladega National Forest (photo by Mitch Haynes)



Figure 3. Ridgelines comprising the southern end of the Appalachian Mountains, North America's oldest mountain range

#### **Weather Forecast**

# Talladega, AL (TALL)



## Forkland, AL (DELA)



## Gilbertown, AL (LENO)



#### Flight collection Plan for May 11th 2017:

Flyority 1:

Collection Area: Talladega National Forest (TALL), Lines 1-7 & 17-26

Flight Plan Name: D08\_TALL\_C1\_P1\_v1.pln

On Station: 0920 L / 1420 UTC

Flyority 2:

Collection Area: Dead Lake (DELA)

Flight Plan Name: D08 DELA R1 P1 v1.pln

On Station: 0920 L / 1420 UTC

Flyority 3:

Collection Area: Lenoir Landing (LENO)
Flight Plan Name: D08\_LENO\_R2\_P1\_v1.pln

On Station: 0920 L / 1420 UTC

Crew:

Lidar: Mitch Haynes NIS: Abe Morrison Ground: Ivana Vu

**GPS: Cameron Chapman** 

### Flight collection Plan for May 12th 2017:

Flyority 1:

Collection Area: Talladega National Forest (TALL), remaining lines

Flight Plan Name: D08 TALL C1 P1 v1.pln

On Station: 0920 L / 1420 UTC