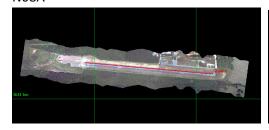

## N08A

# **Domain Coverage**

| D08 N08A   | Line   | SpecG | SpecY | SpecR | NIS | Lidar | Camera | Cumulative |
|------------|--------|-------|-------|-------|-----|-------|--------|------------|
|            | 1      |       |       |       |     |       |        | NLC        |
| Completed: | (0/1)  |       |       |       |     |       |        | NaN%       |
| D08 TALL   | Line   | SpecG | SpecY | SpecR | NIS | Lidar | Camera | Cumulative |
|            | 1      |       |       |       |     |       |        | NLC        |
|            | 8      |       |       |       |     |       |        | NLC        |
|            | 9      |       |       |       |     |       |        | NLC        |
|            | 10     |       |       |       |     |       |        | NLC        |
|            | 11     |       |       |       |     |       |        | NLC        |
|            | 12     |       |       |       |     |       |        | NLC        |
|            | 13     |       |       |       |     |       |        | NLC        |
|            | 14     |       |       |       |     |       |        | NLC        |
|            | 15     |       |       |       |     |       |        | NLC        |
|            | 16     |       |       |       |     |       |        | NLC        |
| Completed: | (9/10) |       |       |       |     |       |        | 34.62%     |