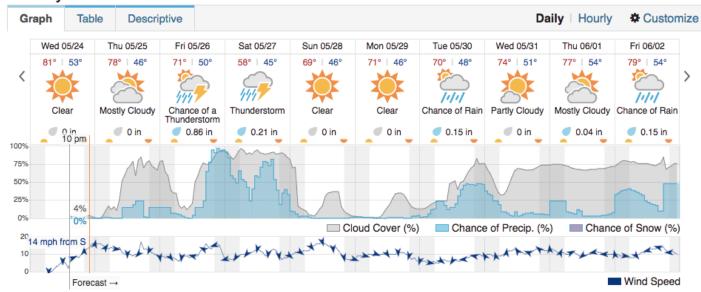

| NLC        |
|            | 22      |       |       |       |     |       |        | NLC        |
|            | 23      |       |       |       |     |       |        | NLC        |
|            | 24      |       |       |       |     |       |        | NLC        |
|            | 25      |       |       |       |     |       |        | NLC        |
|            | 26      |       |       |       |     |       |        | NLC        |
|            | 27      |       |       |       |     |       |        | NLC        |
|            | 28      |       |       |       |     |       |        | NLC        |
| Completed: | (28/28) |       |       |       |     |       |        | 66.67%     |

**Pictures:** 



Weather Forecast

Boulder, CO:

# **10-Day Weather Forecast**



#### Kirk, CO:



# 10-Day Weather Forecast

## Flight collection Plan for 25 May 2017:

Flyority 1: ARIK Crew: Lidar: John Adler NIS: Doug Cavender Ground/GPS: Ivana Vu, Heather Rogers

Flyority 2: Boulder City Crew: Lidar: John Adler NIS: Doug Cavender Ground/GPS: Ivana Vu, Heather Rogers