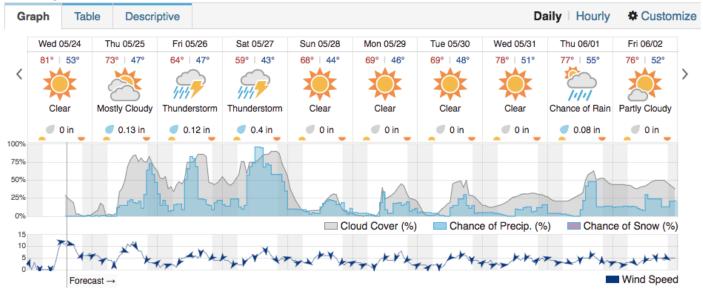

|     |       |        | NLC        |
|            | 22      |       |       |       |     |       |        | NLC        |
|            | 23      |       |       |       |     |       |        | NLC        |
|            | 24      |       |       |       |     |       |        | NLC        |
|            | 25      |       |       |       |     |       |        | NLC        |
|            | 26      |       |       |       |     |       |        | NLC        |
|            | 27      |       |       |       |     |       |        | NLC        |
|            | 28      |       |       |       |     |       |        | NLC        |
| Completed: | (28/28) |       |       |       |     |       |        | 66.67%     |

**Pictures:** 



Weather Forecast

Boulder, CO:

# **10-Day Weather Forecast**



#### Kirk, CO:



# 10-Day Weather Forecast

## Flight collection Plan for 25 May 2017:

Flyority 1: ARIK Crew: Lidar: John Adler NIS: Doug Cavender Ground/GPS: Ivana Vu, Heather Rogers

Flyority 2: Boulder City Crew: Lidar: John Adler NIS: Doug Cavender Ground/GPS: Ivana Vu, Heather Rogers