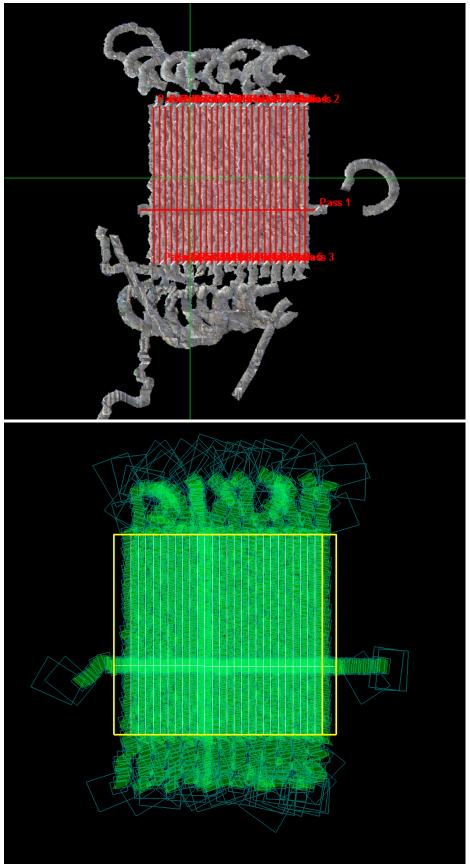

Municipal Airport (KBDU) -Boulder, CO Domain: 00, 10 Sites Flown: CPER, Training Days left in Domain: 0 Flight Hours: 03:50 Hours until maintenance: 100.93

Date: 2017-05-24 Report Author: Heather Rogers Pilots: Justin Eddington, Jared Kadis Flight Crew: Heather Rogers, Doug Cavender, John Adler Ground/GPS: Nick Marusich Additional Personnel: Matt Devoe

### **GPS Instruments:**

10 - KBDU, 04 - CPER

**Summary**: All flight lines of CPER were flown in green conditions. In addition to the station collection, a radiometric calibration was also completed using flight lines 1 and 18. Waveform data was not collected due to a digitizer failure.

Issues/Concerns: The waveform digitizer performs inconsistently.

**Comments:** Heather completed her check flight for lidar.

# NIS/Lidar Screenshot



### **Domain Coverage**

| D10 CPER   | Line    | SpecG | SpecY | SpecR | NIS | Lidar | Camera | Cumulative |
|------------|---------|-------|-------|-------|-----|-------|--------|------------|
|            | 1       |       |       |       |     |       |        | NLC        |
|            | 2       |       |       |       |     |       |        | NLC        |
|            | 3       |       |       |       |     |       |        | NLC        |
|            | 4       |       |       |       |     |       |        | NLC        |
|            | 5       |       |       |       |     |       |        | NLC        |
|            | 6       |       |       |       |     |       |        | NLC        |
|            | 7       |       |       |       |     |       |        | NLC        |
|