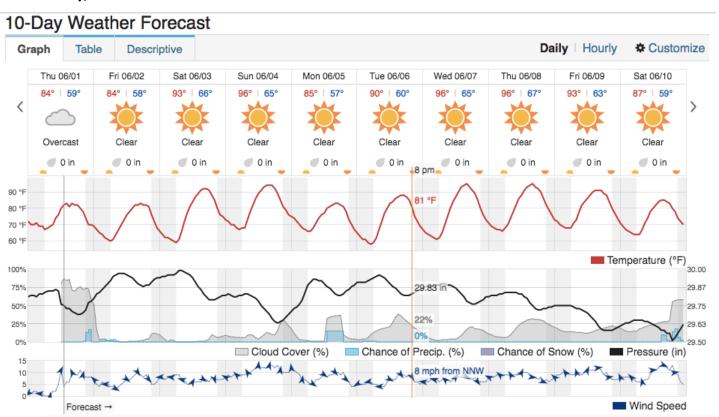

### **Summary:**

A high cloud layer prevented flights in our collection area. The forecast for tomorrow in the Salt Lake City area looks promising with severe clear predicted.

#### **Comments:**

None.

Pictures:
Sky view over Salt Lake City from Hotel Kit's room

**Weather Forecast** 