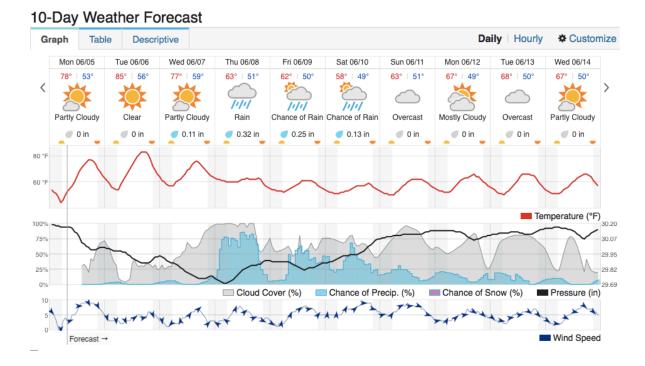

(KSLC) - Salt Lake City, UT Domain: 15 Sites Flown: ONAQ Days left in Domain: 0 Flight Hours: 03:22 Hours until maintenance: 85.50

Date: 2017-06-05 Report Author: John Adler Pilots: Kyler Dalton, Jared Kadis Flight Crew: John Adler, Ivana Vu Ground/GPS: Heather Rogers Additional Personnel: None

#### **GPS Instruments:**

01 - KSLC, 02 - ONAQ, UNAVCO - P016

**Summary**: Today we were able to complete ONAQ with all Green for all lines! Tomorrow the plane will depart for D16.

**Issues/Concerns:** Hotel Kit #2 VPN still down, suggest HQ plan on Thursday for fixing the Hotel Kit as Wednesday is looking to be a Mission Flight day.

**Comments:** Ivana arrive last night, and Mitch has left for D16. Heather will leave Tuesday for Boulder.

# NIS/Lidar Screenshot



#### **Weather Forecast**



### **Domain Coverage**

| D15 ONAQ   | Line    | SpecG | SpecY | SpecR | NIS | Lidar | Camera | Cumulative |
|------------|---------|-------|-------|-------|-----|-------|--------|------------|
|            | 1       |       |       |       |     |       |        | NLC        |
|            | 21      |       |       |       |     |       |        | NLC        |
|            | 22      |       |       |       |     |       |        | NLC        |
|            | 23      |       |       |       |     |       |        | NLC        |
|            | 24      |       |       |       |     |       |        | NLC        |
|            | 25      |       |       |       |     |       |        | NLC        |
|            | 26      |       |       |       |     |       |        | NLC        |
|