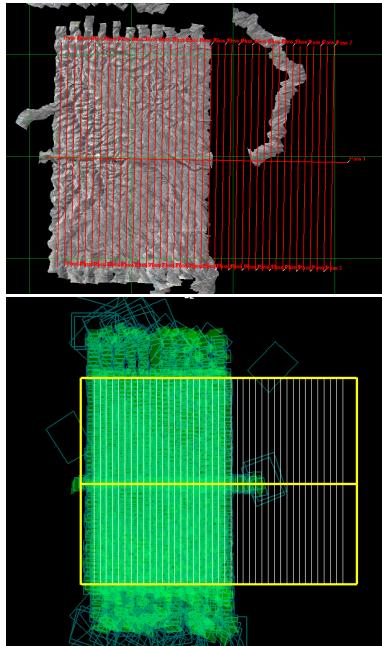

# NIS/Lidar Screenshot

### **Domain Coverage**

| D15 ONAQ   | Line    | SpecG | SpecY | SpecR | NIS | Lidar | Camera | Cumulative |
|------------|---------|-------|-------|-------|-----|-------|--------|------------|
|            | 1       |       |       |       |     |       |        | NLC        |
|            | 21      |       |       |       |     |       |        | NLC        |
|            | 22      |       |       |       |     |       |        | NLC        |
|            | 23      |       |       |       |     |       |        | NLC        |
|            | 24      |       |       |       |     |       |        | NLC        |
|            | 25      |       |       |       |     |       |        | NLC        |
|            | 26      |       |       |       |     |       |        | NLC        |
|            | 27      |       |       |       |     |       |        | NLC        |
|            | 28      |       |       |       |     |       |        | NLC        |
|            | 29      |       |       |       |     |       |        | NLC        |
|            | 30      |       |       |       |     |       |        | NLC        |
|            | 31      |       |       |       |     |       |        | NLC        |
|            | 32      |       |       |       |     |       |        | NLC        |
|            | 33      |       |       |       |     |       |        | NLC        |
|            | 34      |       |       |       |     |       |        | NLC        |
|            | 35      |       |       |       |     |       |        | NLC        |
|            | 36      |       |       |       |     |       |        | NLC        |
|            | 37      |       |       |       |     |       |        | NLC        |
|            | 38      |       |       |       |     |       |        | NLC        |
|            | 39      |       |       |       |     |       |        | NLC        |
| _          | 40      |       |       |       |     |       |        | NLC        |
|            | 41      |       |       |       |     |       |        | NLC        |
|            | 42      |       |       |       |     |       |        | NLC        |
| Completed: | (23/23) |       |       |       |     |       |        | 54.76%     |