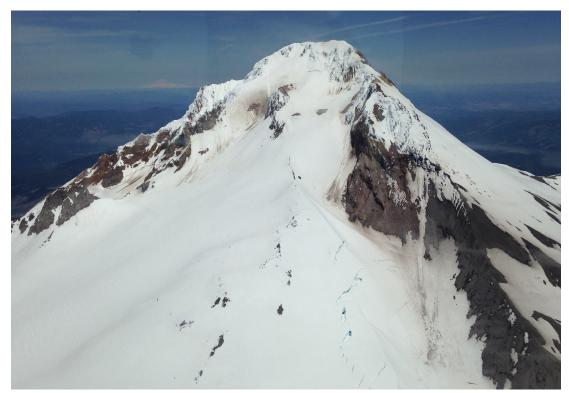

# **Pictures**

Figure 1. Promontory Mountains and Bear River Migratory Bird Refuge, UT

Figure 2. Boise River and Sawtooth National Forest, ID

Figure 3. Mount Hood, OR (with Mount Rainier in the background)