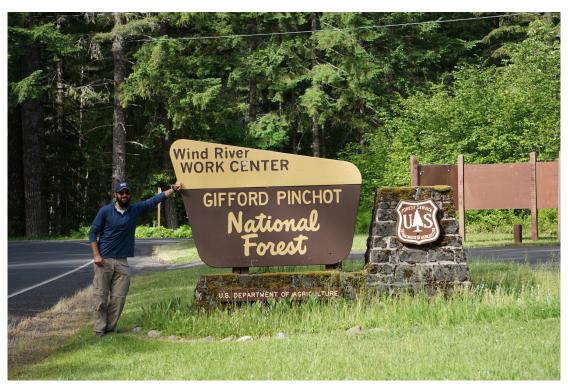

Figure 4. Mitch Haynes at Wind River Experimental Forest site (photo by Dave Crandall of D16)