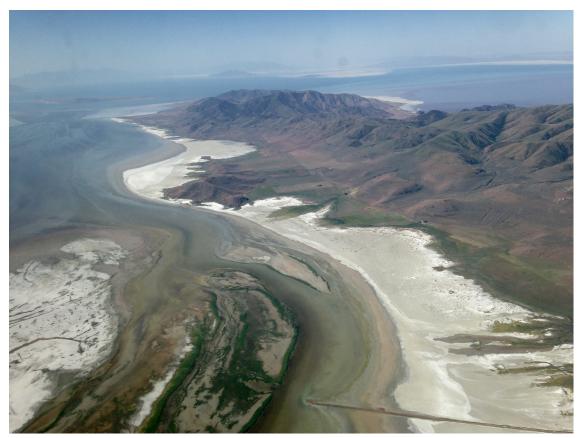

# **Pictures**

Figure 1. Promontory Mountains and Bear River Migratory Bird Refuge, UT

Figure 2. Boise River and Sawtooth National Forest, ID

Figure 3. Mount Hood, OR (with Mount Rainier in the background)