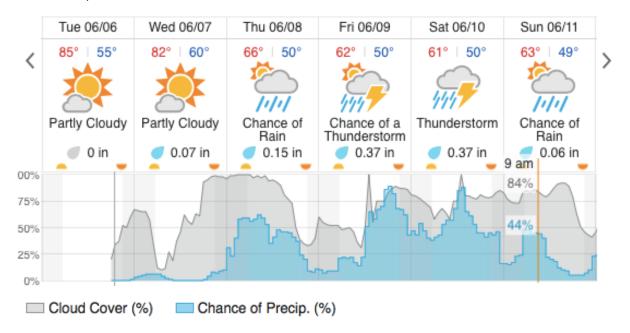

- NIS cyrocoolers failed to engage after numerous system restarts today. Payload is now functioning properly and FltOps will work with Andrew and Barb to troubleshoot this recurring issue

### **Comments:**

- Heather Rogers departed D15 and arrived in Denver today
- John Adler retrieved all D15 GPS stations (01 KSLC, 02 ONAQ)
- Mitch Haynes deployed all D16 GPS stations (04 KHIO, 10 WREF, 12 ABBY)
- Matt DeVoe arrives in D16 tomorrow

# **Pictures**



Figure 1. Promontory Mountains and Bear River Migratory Bird Refuge, UT



Figure 2. Boise River and Sawtooth National Forest, ID



Figure 3. Mount Hood, OR (with Mount Rainier in the background)



Figure 4. Mitch Haynes at Wind River Experimental Forest site (photo by Dave Crandall of D16)

#### **Weather Forecast**

### Vancouver, WA



# Flight Collection Plan for 07 June 2017

# Flyority 1

Collection Area: Wind River Experimental Forest (WREF) - Priority 1 Flight Box

Flight Plan Name: D16\_WREF\_C1\_P1\_v2.pln

On Station: 0930 L / 1630 UTC

Flyority 2

Collection Area: Wind River Experimental Forest (WREF) - Priority 2 Flight Box

Flight Plan Name: D16\_WREF\_C1\_P2\_v2.pln

On Station: 0930 L / 1630 UTC

Flyority 3

Collection Area: Abbey Road (ABBY)

Flight Plan Name: D16\_ABBY\_R2\_P1\_v2.pln

On Station: 0930 L / 1630 UTC

Crew

Lidar: Ivana Vu NIS: Mitch Haynes

# Flight Collection Plan for 08 June 2017

Crew Down Day