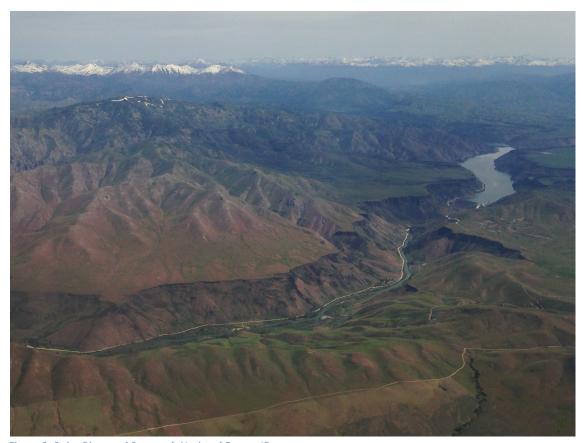

# **Pictures**

Figure 1. Promontory Mountains and Bear River Migratory Bird Refuge, UT

Figure 2. Boise River and Sawtooth National Forest, ID

Figure 3. Mount Hood, OR (with Mount Rainier in the background)