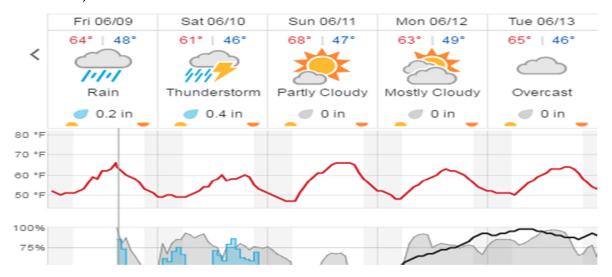

### **Summary**:

- Flight cancelled due to weather. Forecast shows broken at 2500ft with light rain showers until 2000L.

- Completed D16 Hg lamp collect

## **Issues/Concerns:**

-Wx forecast does not look favorable for collections until 6/11/17.

#### **Weather Forecast**

#### Vancouver, WA