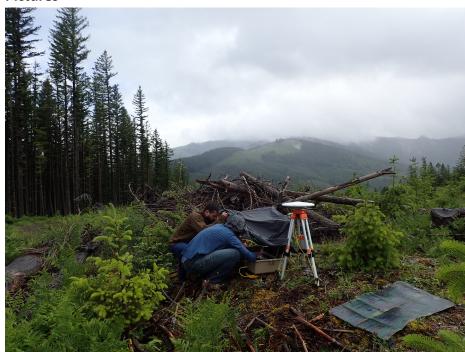

#### **Pictures**

Figure 1. Matt and Mitch at the Abby Road site, WA

Figure 3. A very happy banana slug