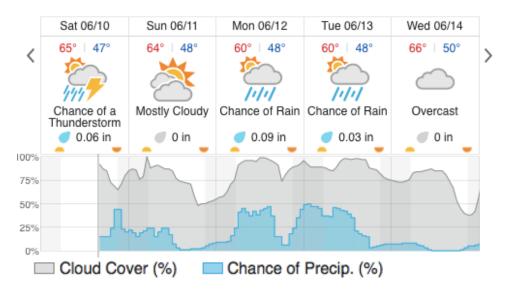

ain: 16

Sites Flown: Hg Lamp Test Days left in Domain: 13 Flight Hours: 00:00

Hours until maintenance: 74.00

**Date:** 2017-06-10

Report Author: Ivana Vu

**Pilots:** Kyler Dalton, Jared Kadis **Flight Crew:** Matt Devoe, Ivana Vu

**Ground/GPS:** Mitch Haynes **Additional Personnel:** None

### **GPS Instruments:**

None

### **Summary**:

Rain and Marginal VFR conditions prevented flights today.

## **Issues/Concerns:**

None

#### **Comments:**

- Due to poor charge and cell coverage at the site, battery was changed and data manually downloaded from GPS 12 (ABBY)
- Pilot Stephen Brawders will replace Jared Kadis. Thanks Jared!

#### **Pictures**





Figure 1. Matt and Mitch at the Abby Road site, WA

Figure 3. A very happy banana slug

#### **Weather Forecast**

### Vancouver, WA



# Flight Collection Plan for 11 June 2017:

## Flyority 1

Collection Area: Wind River Experimental Forest (WREF) - Priority 1 Flight Box

Flight Plan Name: D16\_WREF\_C1\_P1\_v2.pln

On Station: 0930 L / 1630 UTC

Flyority 2

Collection Area: Abbey Road (ABBY), lines 2-17 & 43-44

Flight Plan Name: D16\_ABBY\_R2\_P1\_v2.pln

On Station: 0930 L / 1630 UTC

# Flyority 3

Collection Area: Wind River Experimental Forest (WREF) – Priority 2 Flight Box

Flight Plan Name: D16\_WREF\_C1\_P2\_v2.pln

On Station: 0930 L / 1630 UTC

Crew

Lidar: Matt DeVoe NIS: Ivana Vu

Ground / GPS: Mitch Haynes

# Flight Collection Plan for 12 June 2017

Flyority 1: Wind River Experimental Forest (WREF) – Priority 1 Flight Box

Flyority 2: Abbey Road (ABBY), lines 2-17 & 43-44

Flyority 3: Wind River Experiment