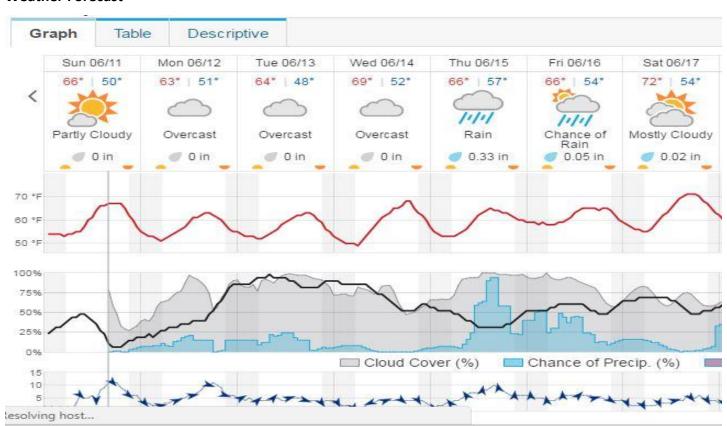

PS:** Mitch Haynes **Additional Personnel:** 

#### **GPS Instruments:**

04 - KHIO, 12 - ABBY

## **Summary**:

- -ABBY cloud deck at 3500ft AGL. Survey Alt is 4400ft AGL. Unable to achieve target Alt.
- -Crew made decision to check out conditions at wind river P1. Same conditions present. Unable to reach survey Alt. due to persistent low cloud deck at 3500ft AGL
- -Crew made decision to RTB.
- -POS files and test shots deleted due to inability to reach survey Alt.

#### Issues/Concerns:

-None

#### **Comments:**

-If poor collection conditions persist on Monday, June 12<sup>th</sup>, the crew will work with the AOP lab to trouble shoot the cryocooler problem (intermittent starting) and fix the NIS KVM sliding rails.

Pictures: Cumulous layer at 3500ft AGL.



#### **Weather Forecast**



## Flight Collection Plan for 12 June 2017:

# Flyority 1

Collection Area: Wind River Experimental Forest (WREF) - Priority 1 Flight Box

Flight Plan Name: D16\_WREF\_C1\_P1\_v2.pln

On Station: 0930 L / 1630 UTC

Flyority 2

Collection Area: Abbey Road (ABBY), lines 2-17 & 43-44

Flight Plan Name: D16 ABBY R2 P1 v2.pln

On Station: 0930 L / 1630 UTC

Flyority 3

Collection Area: Wind River Experimental Forest (WREF) - Priority 2 Flight Box

Flight Plan Name: D16 WREF C1 P2 v2.pln

On Station: 0930 L / 1630 UTC

Crew

Lidar: Ivana Vu NIS: Matt DeVoe

Ground / GPS: Mitch Haynes

# Flight Collection Plan for 13 June 2017

Flyority 1: Wind River Experimental Forest (WREF) – Priority 1 Flight Box

Flyority 2: Abbey Road (ABBY), lines 2-17 & 43-44

Flyority 3: Wind River Experimental Forest