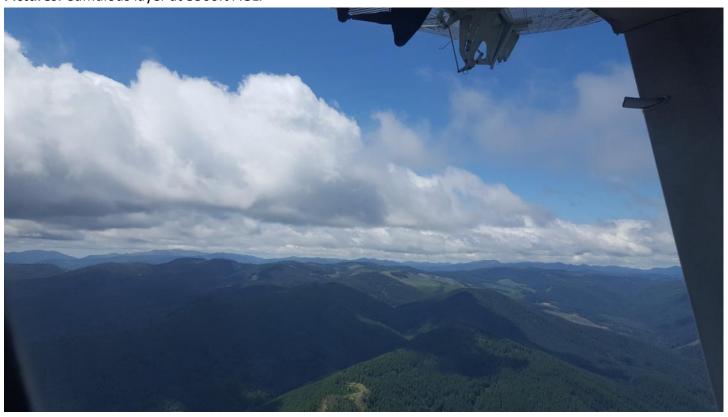

Pictures: Cumulous layer at 3500ft AGL.

## **Summary**:

- -ABBY cloud deck at 3500ft AGL. Survey Alt is 4400ft AGL. Unable to achieve target Alt.
- -Crew made decision to check out conditions at wind river P1. Same conditions present. Unable to reach survey Alt. due to persistent low cloud deck at 3500ft AGL
- -Crew made decision to RTB.
- -POS files and test shots deleted due to inability to reach survey Alt.