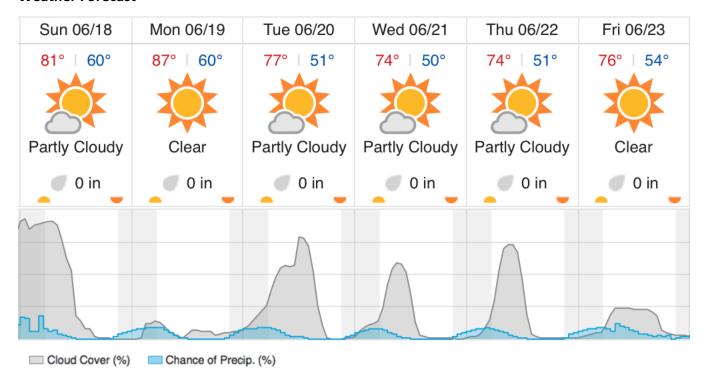

## 2017 P2C1 Daily Report



Flight Campaign ID: 2017\_P2C1

FBO ID & City: Hillsboro Airport (KHIO) - Hillsboro,

OR

Domain: 16

Sites Flown: None Days left in Domain: 6 Flight Hours: 00:00

**Hours until maintenance:** 73.25

**Date:** 2017-06-17

Report Author: David Gambino

**Pilots:** Kyler Dalton, Stephen Brawder **Flight Crew:** Mitch Haynes, David Gambino

**Ground/GPS:** Nick Marusich

**Additional Personnel:** 

#### **GPS Instruments:**

None

## **Summary**:

Low ceilings prevented collection today.

## **Issues/Concerns:**

None

#### **Comments:**

None

#### **Weather Forecast**



## Flight Collection Plan for 18 June 2017:

#### Flyority 1

Collection Area: Wind River Experimental Forest (WREF) - Priority 1 Flight Box

Flight Plan Name: D16\_WREF\_C1\_P1\_v2.pln

On Station: 0930 L / 1630 UTC

Flyority 2

Collection Area: Abbey Road (ABBY), lines 2-17 & 43-44

Flight Plan Name: D16\_ABBY\_R2\_P1\_v2.pln

On Station: 0930 L / 1630 UTC

Flyority 3

Collection Area: Wind River Experimental Forest (WREF) - Priority 2 Flight Box

Flight Plan Name: D16\_WREF\_C1\_P2\_v2.pln

On Station: 0930 L / 1630 UTC

Crew

Lidar: Mitch Haynes NIS: David Gambino

Ground / GPS: Nick Marusich

#### Flight Collection Plan for 19 June 2017:

# Flyority 1

Collection Area: Wind River Experimental Forest (WREF) - Priority 1 Flight Box

Flyority 2

Collection Area: Abbey Road (ABBY), line