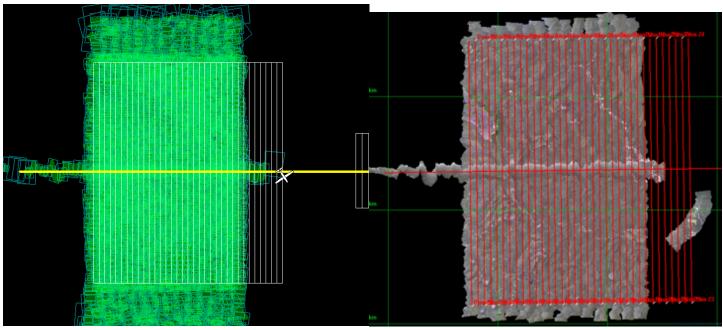

# NIS/Lidar Screenshot

## **Domain Coverage**

| D16 WREF | Line | SpecG | SpecY | SpecR | NIS | Lidar | Camera | Cumulative |
|----------|------|-------|-------|-------|-----|-------|--------|------------|
|          | 1    |       |       |       |     |       |        | NLC        |
|          | 31   |       |       |       |     |       |        | NLC        |
|          | 32   |       |       |       |     |       |        | NLC        |
|          | 33   |       |       |       |     |       |        | NLC        |
|          | 34   |       |       |       |     |       |        | NLC        |
|          | 35   |       |       |       |     |       |        | NLC        |
|          | 36   |       |       |       |     |       |        | NLC        |
|          | 37   |       |       |       |     |       |        | NLC        |
|          | 38   |       |       |       |     |       |        | NLC        |
|          | 39   |       |       |       |     |       |        | NLC        |
|          | 40   |       |       |       |     |       |        | NLC        |
|          | 41   |       |       |       |     |       |        | NLC        |
|          | 42   |       |       |       |     |       |        | NLC        |
|          | 43   |       |       |       |     |       |        | NLC        |
|          | 44   |       |       |       |     |       |        | NLC        |
|          | 45   |       |       |       |     |       |        | NLC        |
|          | 46   |       |       |       |     |       |        | NLC        |
|          | 47   |       |       |       |     |       |        | NLC        |
|          | 48   |       |       |       |     |       |        | NLC        |
|          | 49   |       |       |       |     |       |        | NLC        |
|          | 50   |       |       |       |     |       |        | NLC        |
|          | 51   |       |       |       |     |       |        | NLC        |
|          | 52   |       |       |       |     |       |        | NLC        |
|          | 53   |       |       |       |     |       |        | NLC        |
|          | 54   |       |       |       |     |       |        | NLC        |
|          | 55   |       |       |       |     |       |        | NLC        |

|            | 56     |  |  |  | NLC    |
|------------|--------|--|--|--|--------|
|            | 57     |  |  |  | NLC    |
| Completed: | (9/28) |  |  |  | 15.79% |