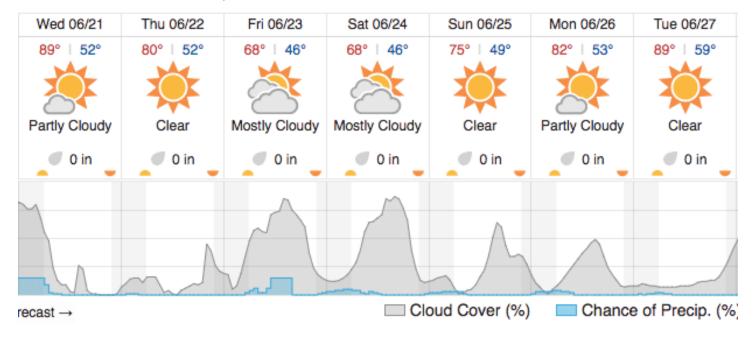

### 2017\_P1C1 Daily Report

**Flight Campaign ID:** 2017\_P1C1

FBO ID & City: Bismarck Municipal Airport (KBIS) -

Bismarck, ND **Domain:** 09

Sites Flown: None Days left in Domain: 10

Flight Hours: 0

**Hours until maintenance: 108.72** 

**Date:** 2017-06-20

**Report Author:** Abe Morrison **Pilots:** Justin Eddington, Jared Kadis

Flight Crew: Doug Cavender, Abe Morrison

**Ground/GPS:** Michael Wussow **Additional Personnel:** None

Summary: No flights were made today due to pilot illness. Hopefully he will feel better tomorrow!

Issues/Concerns: None

**Comments:** None





# Weather Forecast for Bismarck, ND



### Flight collection Plan for 21 June 2017:

### Flyority 1:

Collection Area: Woodworth (WOOD) Dakota Coteau Field School (DCFS) (lines 42-44 completed under green)

Flight Plan Name: D09\_WOOD\_DCFS\_C1\_P1\_v3.pln

On Station: 1000L / 1500 UTC

### Flyority 2:

Collection Area: Northern Great Plains (NOGP) (lines 11-26 completed under yellow/red)

Flight Plan Name: D09\_NOGP\_R2\_P1\_v1.pln

On Station: 1010L / 1510 UTC

#### Crew:

Lidar: Doug Cavender NIS: Michael Wussow

Ground / GPS: Abe Morrison





# Flight collection Plan for 22 June 2017:

### Flyority 1:

Collection Area: Woodworth (WOOD) Dakota Coteau Field School (DCFS) (lines 42-44 completed under green)

Flight Plan Name: D09\_WOOD\_DCFS\_C1\_P1\_v3.pln

On Station: 1000L / 1500 UTC

# Flyority 2:

Collection Area: Nort