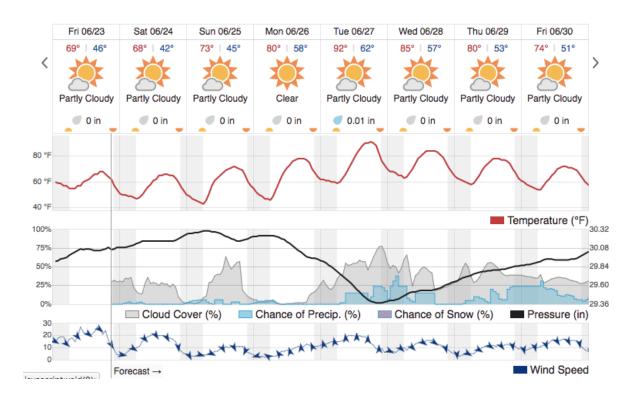

### 2017\_P1C1 Daily Report



Flight Campaign ID: 2017\_P1C1

FBO ID & City: Bismarck Municipal Airport (KBIS) -

Bismarck, ND **Domain:** 09

Sites Flown: None

Days left in Domain: 07

**Hours Until Maintenance: 103.22** 

Flight Hours: 00:00 Date: 2017-06-23

**Report Author:** Doug Cavender **Pilots:** Justin Eddington, Jared Kadis

Flight Crew: N/A Ground/GPS: N/A

Additional Personnel: None

**GPS Instruments:** None

**Summary**: Crew Rotation/Pilot Down Day

Issues/Concerns: None

**Comments:** Ivana and Cameron have arrived to replace Mike and Abe.





### Weather Forecast: Bismarck, ND



### Flight collection Plan for 23 June 2017:

## Flyority 1:

Collection Area: Woodworth (WOOD) Dakota Coteau Field School (DCFS)

Flight Plan Name: D09\_WOOD\_DCFS\_C1\_P1\_v3.pln

On Station: 1000L / 1500 UTC

#### Flyority 2:

Collection Area: Northern Great Plains (NOGP) (only if clear conditions are present)

Flight Plan Name: D09\_NOGP\_R2\_P1\_v1.pln

On Station: 1010L / 1510 UTC

### Crew:

Lidar: Ivana Vu

NIS: Cameron Chapman Ground / GPS: Doug Cavender





# Flight collection Plan for 24 June 2017:

Flyority 1:

Collection Area: Woodworth (WOOD) Dakota Coteau Field School (DCFS)

Flight Plan Name: D09\_WOOD\_DCFS\_C1\_P1\_v3.pln

On Station: 1000L / 1500 UTC

Flyority 2:

Collection Area: Northern Great Plains (NOGP) (only if green conditions are present)

Flight Plan Name: D