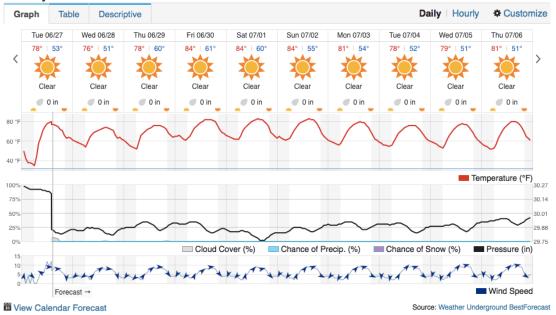

|     |       |        | NLC        |
|            | 18      |       |       |       |     |       |        | NLC        |
|            | 19      |       |       |       |     |       |        | NLC        |
|            | 20      |       |       |       |     |       |        | NLC        |
|            | 21      |       |       |       |     |       |        | NLC        |
|            | 22      |       |       |       |     |       |        | NLC        |
|            | 23      |       |       |       |     |       |        | NLC        |
|            | 24      |       |       |       |     |       |        | NLC        |
| Completed: | (20/20) |       |       |       |     |       |        | 60.61%     |

#### Pictures: None.

#### Weather Forecast:

#### **10-Day Weather Forecast**



## Flight collection Plan for 28 and 29 Month 2017: Flyority 1

Collection Area: Teakettle (TEAK) Flight Plan Name: D17\_TEAK\_R2\_P1\_v3.pln On Station: 0920 L / 1620 UTC

## Flyority 2

Collection Area: Teakettle (TEAK) Flight Plan Name: D17\_TEAK\_R2\_P2\_v3.pln On Station: 0920 L / 1620 UTC

### Crew

Flight: John Adler, Heather Rogers Ground/GPS: David Gambino