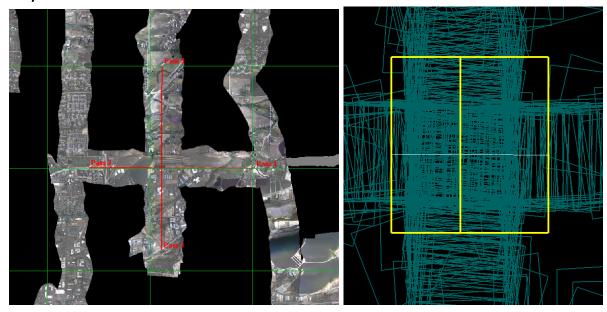

Report Author: Ivana Vu

Pilots: Jared Kadis, Justin Eddington
Flight Crew: Ivana Vu, Doug Cavender
Ground/GPS: Matt DeVoe, Nick Marusich
Additional Personnel: Nathan Leisso, David

Hulslander

#### **GPS Instruments:**

12 - KBDU

### **Summary:**

Completed two cycles of R10B (Radiometric Calibration) in conjunction with field tarp deployments at Boulder Municipal Airport.

### **Issues/Concerns:**

- NIS OBC bulb has arrived and will be replaced today
- Payload experienced AXE power issues which will be addressed after radiometric calibration flights tomorrow

## **Comments:**

- Completed R10B (green/<10% cloud cover):  $1^{st}$  cycle under relaxed 30-degree sun angle and  $2^{nd}$  within 45-degree sun angle
- Cameron Chapman departs D09 for Denver today

# **NIS/Lidar Screenshot**



## **Domain Coverage**

| D00 Calibration<br>R10B | Line  | SpecG | SpecY | SpecR | NIS | Lidar | Camera | Cumulative |
|-------------------------|-------|-------|-------|-------|-----|-------|--------|------------|
|                         | 1     |       |       |       |     |       |        | NLC        |
|                         | 2     |       |       |       |     |       |        | NLC        |
|                         | 3     |       |       |       |     |       |        | NLC        |
|                         | 4     |       |       |       |     |       |        | NLC        |
|                         | 5     |       |       |       |     |       |        | NLC        |
| Completed:              | (5/5) |       |       |       |     |       |        | +Inf%      |

## **