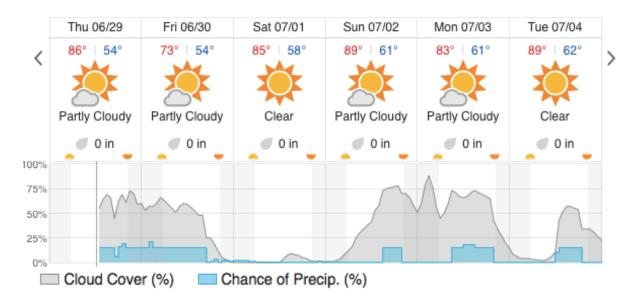

ge**

| D00 Calibration<br>R10B | Line  | SpecG | SpecY | SpecR | NIS | Lidar | Camera | Cumulative |
|-------------------------|-------|-------|-------|-------|-----|-------|--------|------------|
|                         | 1     |       |       |       |     |       |        | NLC        |
|                         | 2     |       |       |       |     |       |        | NLC        |
|                         | 3     |       |       |       |     |       |        | NLC        |
|                         | 4     |       |       |       |     |       |        | NLC        |
|                         | 5     |       |       |       |     |       |        | NLC        |
| Completed:              | (5/5) |       |       |       |     |       |        | +Inf%      |

## **Weather Forecast**



# Flight Collection Plan for 30 June 2017

Flight Plan: Radiometric Calibration at Boulder Airport

Crew: Doug Cavender, Ivana Vu, Cam Chapman

On Station: 0830L

# Flight Collection Plan for 01 July 2017

Pilot Down Day – No flight activities planned

# Flight Collection Plan for 02 July 2017

TBD