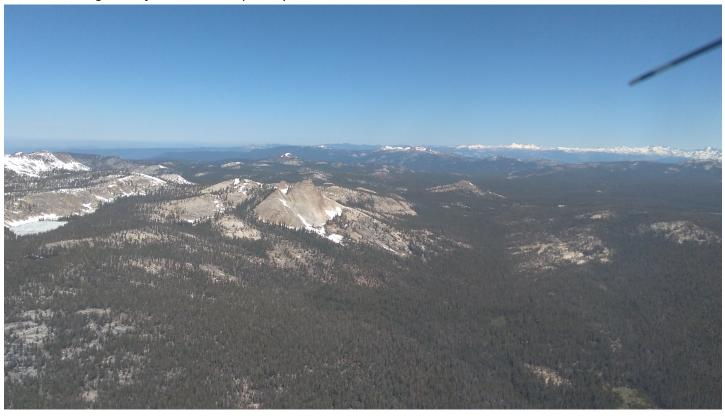

# **Pictures:**

**Above:** Looking southwest from the TEAK priority 2 box, the haze of pollution and forest fire smoke stands in stark contrast to the view to the north (see below)

**Below**: Looking north from the TEAK priority 2 box.