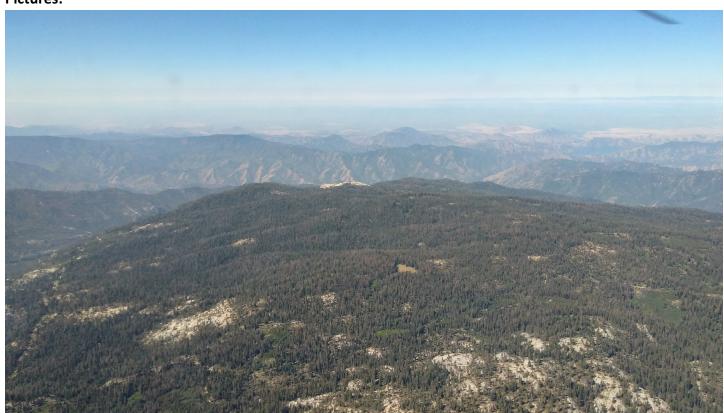

# **Pictures:**

**Above:** Looking southwest from the TEAK priority 2 box, the haze of pollution and forest fire smoke stands in stark contrast to the view to the north (see below)

**Below**: Looking north from the TEAK priority 2 box.