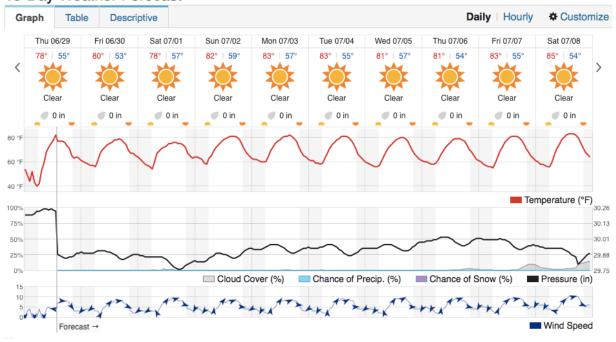

David Gambino **Additional Personnel:** None

#### **GPS Instruments:**

01 - KFAT, 02 - TEAK

Summary: Clear skies during the TEAK collection, followed by the Nominial Runway flight.

Issues/Concerns: Continuing to monitor the slow increase in pressure on NIS2.

**Comments:** The vacuum pump arrived today, Pony Express hard drives were re-ordered.

# NIS/Lidar Screenshots:



NIS Nominal Runway

NIS TEAK



Lidar Nominal Runway

Lidar TEAK

# **Pictures:**



**Above:** Looking southwest from the TEAK priority 2 box, the haze of pollution and forest fire smoke stands in stark contrast to the view to the north (see below)

**Below**: Looking north from the TEAK priority 2 box.





 $\textbf{Above} \colon \textit{Dogtooth Peak}.$ 

Weather Forecast: Shaver Lake

# 10-Day Weather Forecast



#### **Domain Coverage:**

| D17 N17A | Line | SpecG | SpecY | SpecR | NIS | Lidar | Camera | Cumulative |
|----------|------|-------|-------|-------|-----|-------|--------|------------|
|----------|------|-------|-------|-------|-----|-------|--------|------------|

|            | 1       |       |       |       |     |       |        | NLC        |
|------------|---------|-------|-------|-------|-----|-------|--------|------------|
| Completed: | (1/1)   |       |       |       |     |       |        | +Inf%      |
| D17 TEAK   | Line    | SpecG | SpecY | SpecR | NIS | Lidar | Camera | Cumulative |
|            | 1       |       |       |       |     |       |        | NLC        |
|            | 2       |       |       |       |     |       |        | NLC        |
|            | 3