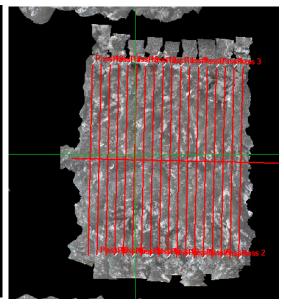

# NIS/Lidar Screenshot

#### **GPS Instruments:**

01 - KFAT, 02 - TEAK

**Summary**: The priority 3 TEAK box was completed in green conditions, and along with the Hg Lamp calibration. All originally scheduled collect areas have been completed in green conditions!