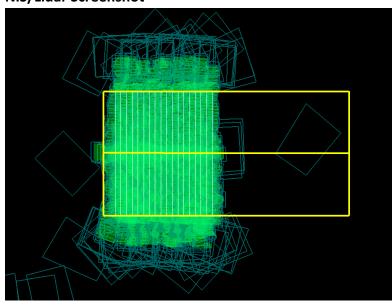

# NIS/Lidar Screenshot

#### **GPS Instruments:**

01 - KFAT, 02 - TEAK

**Summary**: The priority 3 TEAK box was completed in green conditions, and along with the Hg Lamp calibration. All originally scheduled collect areas have been completed in green conditions!