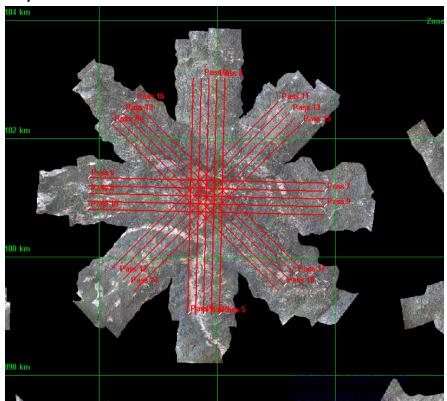

#### **GPS Instruments:**

01 - KFAT, UNAVCO - MUSB

**Summary**: Today the BRDF flight was completed under Green conditions (no clouds). However, as with all other flights in this Domain, there was haze and pollution/fire aerosols present.

### **Domain Coverage**

| D17 F17C | Line | SpecG | SpecY | SpecR | NIS | Lidar | Camera | Cumulative |
|----------|------|-------|-------|-------|-----|-------|--------|------------|
|          | 1    |       |       |       |     |       |        | NLC        |
|          | 2    |       |       |       |     |       |        | NLC        |
|          | 3    |       |       |       |     |       |        | NLC        |
|          | 4    |       |       |       |     |       |        | NLC        |
|          | 5    |       |       |       |     |       |        | NLC        |
|          | 6    |       |       |       |     |       |        | NLC        |
|          | 7    |       |       |       |     |       |        | NLC        |

|            | 8       |  |  |  | NLC   |
|------------|---------|--|--|--|-------|
|            | 9       |  |  |  | NLC   |
|            | 10      |  |  |  | NLC   |
|            | 11      |  |  |  | NLC   |
|            | 12      |  |  |  | NLC   |
|            | 13      |  |  |  | NLC   |
|            | 14      |  |  |  | NLC   |
|            | 15      |  |  |  | NLC   |
|            | 16      |  |  |  | NLC   |
|            | 17      |  |  |  | NLC   |
|            | 18      |  |  |  | NLC   |
|            | 19      |  |  |  | NLC   |
|            | 20      |  |  |  | NLC   |
| Completed: | (20/20) |  |  |  | +Inf% |