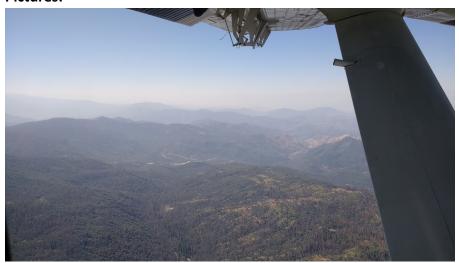

#### **Pictures:**

Looking South from the center of the star pattern.

#### **GPS Instruments:**

01 - KFAT, UNAVCO - MUSB

**Summary**: Today the BRDF flight was completed under Green conditions (no clouds). However, as with all other flights in this Domain, there was haze and pollution/fire aerosols present.