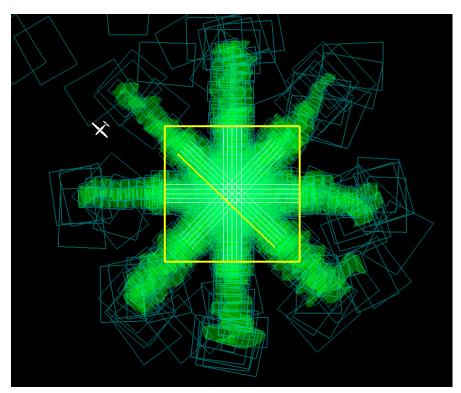

#### **GPS Instruments:**

01 - KFAT, UNAVCO - MUSB

**Summary**: Today the BRDF flight was completed under Green conditions (no clouds). However, as with all other flights in this Domain, there was haze and pollution/fire aerosols present.

### **Domain Coverage**

| D17 F17C | Line | SpecG | SpecY | SpecR | NIS | Lidar | Camera | Cumulative |
|----------|------|-------|-------|-------|-----|-------|--------|------------|
|          | 1    |       |       |       |     |       |        | NLC        |
|          | 2    |       |       |       |     |       |        | NLC        |
|          | 3    |       |       |       |     |       |        | NLC        |
|          | 4    |       |       |       |     |       |        | NLC        |
|          | 5    |       |       |       |     |       |        | NLC        |
|          | 6    |       |       |       |     |       |        | NLC        |
|          | 7    |       |       |       |     |       |        | NLC        |

|            | 8       |  |  |  | NLC   |
|------------|---------|--|--|--|-------|
|            | 9       |  |  |  | NLC   |
|            | 10      |  |  |  | NLC   |
|            | 11      |  |  |  | NLC   |
|            | 12      |  |  |  | NLC   |
|            | 13      |  |  |  | NLC   |
|            | 14      |  |  |  | NLC   |
|            | 15      |  |  |  | NLC   |
|            | 16      |  |  |  | NLC   |
|            | 17      |  |  |  | NLC   |
|            | 18      |  |  |  | NLC   |
|            | 19      |  |  |  | NLC   |
|            | 20      |  |  |  | NLC   |
| Completed: | (20/20) |  |  |  | +Inf% |