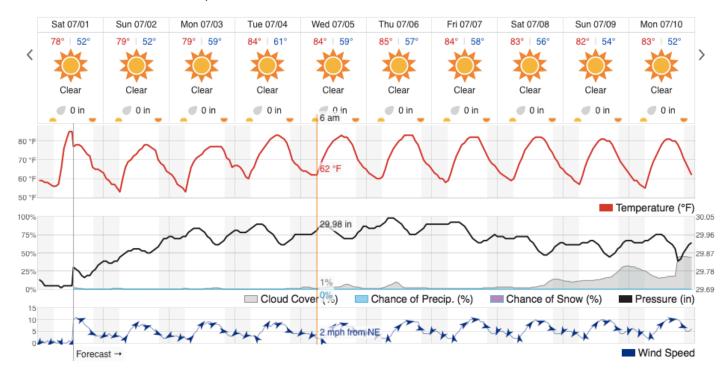

il maintenance: 27.85** 

**Date:** 2017-07-01

Report Author: John Adler

Pilots: Kyler Dalton, Stephen Brawder

Flight Crew: John Adler, Heather Rogers, None

Ground/GPS: None

Additional Personnel: None

#### **GPS Instruments:**

01 - KFAT, UNAVCO - MUSB

**Summary**: Today the BRDF flight was completed under Green conditions (no clouds). However, as with all other flights in this Domain, there was haze and pollution/fire aerosols present.

Issues/Concerns: None.

**Comments:** David Gambino left for Alabama today. Kyler will swap out with Grant tonight as the lead pilot on N70AR. Tomorrow will be the Down Day.

# NIS/Lidar Screenshots:



NIS Screenshot



Lidar Screenshot

#### **Pictures:**



Looking South from the center of the star pattern.

## Weather Forecast: Shaver Lake, CA



### **Domain Coverage**

| D17 F17C | Line | SpecG | SpecY | SpecR | NIS | Lidar | Camera | Cumulative |
|----------|------|-------|-------|-------|-----|-------|--------|------------|
|          | 1    |       |       |       |     |       |        | NLC        |
|          | 2    |       |       |       |     |       |        | NLC        |
|          | 3    |       |       |       |     |       |        | NLC        |
|          | 4    |       |       |       |     |       |        | NLC        |
|          | 5    |       |       |       |     |       |        | NLC        |
|          | 6    |       |       |       |     |       |        | NLC        |
|          | 7    |       |       |       |     |       |        | NLC        |

|            | 8       |  |  |  | NLC   |
|---------