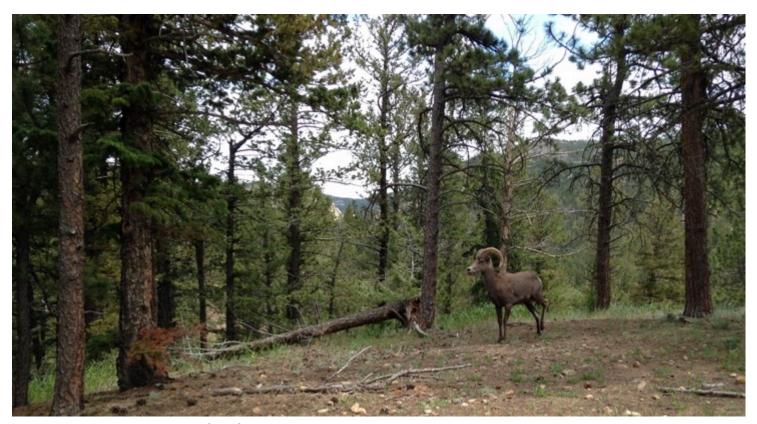

A male (ram) bighorn sheep wanders near the GPS site at RMNP

Photo Credit: Ivana Vu

Wildflower season in the Rockies

Happy Independence Day Everyone! Be Safe!