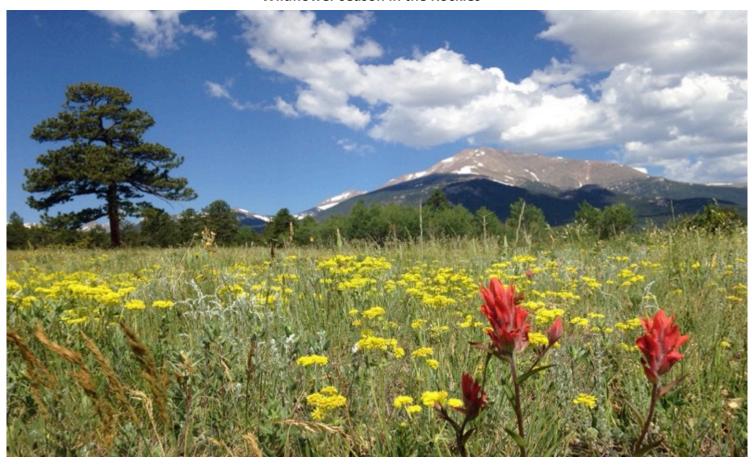

A male (ram) bighorn sheep wanders near the GPS site at RMNP

Photo Credit: Ivana Vu

Wildflower season in the Rockies

Happy Independence Day Everyone! Be Safe!