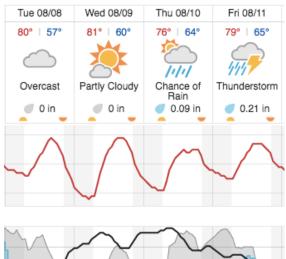

ours: 00:00 Hours until maintenance: 35.82

Date: 2017-08-07 Report Author: Heather Rogers Pilots: David Hanks, Randy Schneider Flight Crew: Heather Rogers, Abe Morrison Ground/GPS: David Gambino Additional Personnel:

### **GPS Instruments:** N/A

#### Summary:

Rain across the region prevented flights today.

#### Issues/Concerns:

-After concerns that we would be unable to generate the SBET for two already completed flights, we learned that on long transits (both flights in question had 40 min+ transits) that there are sometimes processing errors in the beginning. Bridget was able to manually generate the SBET by starting the process after that error.

-Camera banding issue is still present. No new information at this time.

# **Comments:**

None.

### Weather Forecast

# Pembroke, VA





Cloud Cover (%) Chance of Precip. (%)

# Flight collection Plan for 08 and 09 August 2017:

**Flyority 1:** Collection Area: Mountain Lake Biological Station (MLBS) Flight Plan Name: D07\_MLBS\_R2\_P1\_v5.pln On Station: 1000L / 1400 UTC

Crew: August 08 2017 Lidar: Abe Morrison NIS: Heather Rogers Ground / GPS: David Gambino

August 09 2017 Abe departs D02 to begin GPS set up in D01.