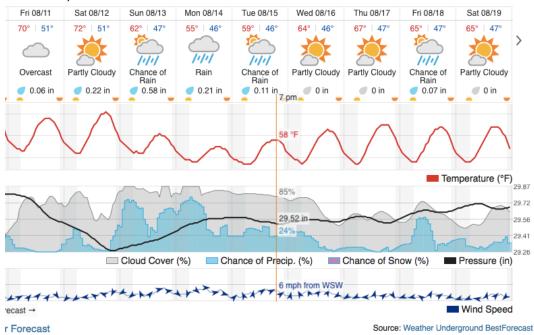

w: John Adler, Mitch Haynes

**Ground/GPS:** Doug Cavender **Additional Personnel:** None

#### **GPS Instruments:**

04 - BONA, CORS - FAI1, UNAVCO - AC71, UNAVCO - AC72

## **Summary:**

Down day with cloudy weather present throughout the day.

## **Issues/Concerns:**

The spare Hotel Kit screen is not coming on at all. After talking with Andrew, we successfully routed the video signal to an external monitor via the HDMI connetion on the side. With different lighting, we discovered the original screen is still faintly showing something, but all the backlighting(?) is out. Bottom line, spare Hotel Kit will need some repairs when it gets back.

#### **Comments:**

Ivana Vu has left and Doug Cavender has arrived.

## NIS/Lidar Screenshot: n/a

#### **Weather Forecast**

#### Fairbanks, AK



## Flight Collection Plan for 11 August 2017:

Flyority 1:

Collection Area: Caribou Creek - Poker Flats Watershed (BONA)

Flight Plan Name: D19\_BONA\_C1\_P1\_730max\_v2.pln

On Station: 1150L / 1950 UTC

Flyority 2:

Collection Area: Healy (HEAL)

Flight Plan Name: D19\_HEAL\_R3\_P1\_730max\_v1.pln

On Station: 1140L / 1940 UTC

Crew

Lidar: Mitch Haynes NIS: Doug Cavender Ground: John Adler

# Flight Collection Plan for 12 August 2017:

Flyority 1:

Collection Area: Caribou Creek – Poker Flats Watershed (BONA)

Flight Plan Name: D19\_BONA\_C1\_P1\_730max\_v2.pln

On Station: 1150L / 1950 UTC

Flyority 2:

Collection Area: Delta Junction (DEJU)

Flight Plan Name: D19\_DEJU\_R1\_P1\_730max\_v2.pln

On Station: 1130L / 1930 UTC

Crew

Lidar: John Adler NIS: Mitch Haynes Ground: Doug Cave