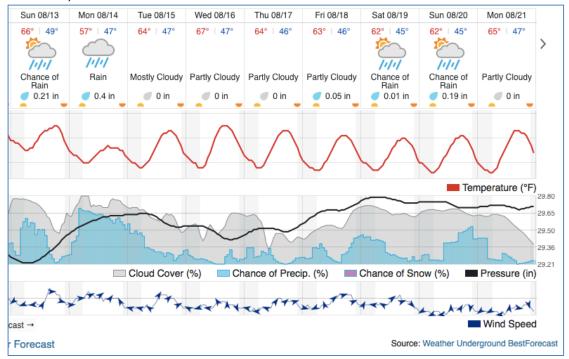

s left in Domain: 4

Flight Hours: 0.0

**Hours until maintenance: 57.08** 

**Date:** 2017-08-12

**Report Author:** John Adler **Pilots:** Kyler Dalton, Ross Rice

Flight Crew: John Adler, Mitch Haynes

**Ground/GPS:** Doug Cavender **Additional Personnel:** None

#### **GPS Instruments:**

04 - BONA, CORS - FAI1, UNAVCO - AC71, UNAVCO - AC72

## **Summary:**

Cloudy weather precluded the collection effort. Older GPS #4 data was manually collected and is now on Dropbox.

# **Issues/Concerns:**

None.

#### **Comments:**

HotelKit has been moved to the hangar and is now dormant; it can be turned on if required. All mission data has arrived at the Denver Data Center, the last disc arriving at 0847am on Friday.

#### NIS/Lidar Screenshot: n/a

#### **Weather Forecast**

#### Fairbanks, AK



# Flight Collection Plan for 13 August 2017:

Flyority 1:

Collection Area: Caribou Creek – Poker Flats Watershed (BONA)

Flight Plan Name: D19\_BONA\_C1\_P1\_730max\_v2.pln

On Station: 1150L / 1950 UTC

Flyority 2:

Collection Area: Delta Junction (DEJU)

Flight Plan Name: D19\_DEJU\_R1\_P1\_730max\_v2.pln

On Station: 1130L / 1930 UTC

Crew

Lidar: Mitch Haynes NIS: John Adler Ground: Doug Cavender

## Flight Collection Plan for 14 August 2017:

Flyority 1:

Collection Area: Caribou Creek – Poker Flats Watershed (BONA)

Flight Plan Name: D19\_BONA\_C1\_P1\_730max\_v2.pln

On Station: 1200L / 2000 UTC

Flyority 2:

Collection Area: Delta Junction (DEJU)

Flight Plan Name: D19\_DEJU\_R1\_P1\_730max\_v2.pln

On Station: 1140L / 1940 UTC

Crew

Lidar: John Adler NIS: Mitch Haynes Ground: