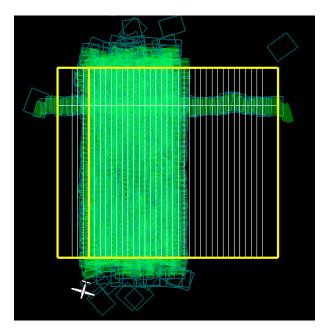

nce: 25.47

**Date:** 2017-08-14

**Report Author:** Abe Morrison

**Pilots:** Justin Eddington, Randy Schneider **Flight Crew:** Abe Morrison, Cameron Chapman

**Ground/GPS:** Heather Rogers

**Additional Personnel:** 

#### **GPS Instruments:**

03 - BART, 10 - FBO-KASH

**Summary**: With low clouds and overcast today at HARV we turned our focus to the BART site. We were just under the clouds but able to get initial coverage of the airshed priority lines and most of the TOS priority lines. Lines completed: 17-33, all red.

We also completed the nominal runway flight plan over the Nashua airport on the way back from the collect today.

## **Issues/Concerns:**

Still triggering the camera manually due to the banding issue.

## **Comments:**

None

# **NIS/Lidar Screenshot**

# **BART**





# N01A





#### **Weather Forecast**

## Nashua, NH



## Petersham, MA



### **Bartlett, NH**



| D01 BART   | Line   | SpecG | SpecY | SpecR | NIS | Lidar | Camera | Cumulative |
|------------|--------|-------|-------|-------|-----|-------|--------|------------|
|            | 1      |       |       |       |     |       |        | NLC        |
|            | 17     |       |       |       |     |       |        | NLC        |
|            | 18     |       |       |       |     |       |        | NLC        |
|            | 19     |       |       |       |     |       |        | NLC        |
|            | 20     |       |       |       |     |       |        | NLC        |
|            | 21     |       |       |       |     |       |        | NLC        |
|            | 22     |