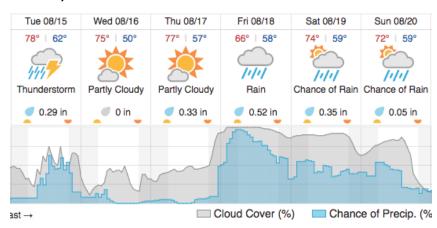

dy Schneider **Flight Crew:** Abe Morrison, Cameron Chapman

**Ground/GPS:** Heather Rogers

**Additional Personnel:** 

#### **GPS Instruments:**

03 - BART, 10 - FBO-KASH

**Summary**: With low clouds and overcast today at HARV we turned our focus to the BART site. We were just under the clouds but able to get initial coverage of the airshed priority lines and most of the TOS priority lines. Lines completed: 17-33, all red.

We also completed the nominal runway flight plan over the Nashua airport on the way back from the collect today.

## **Issues/Concerns:**

Still triggering the camera manually due to the banding issue.

## **Comments:**

None

# **NIS/Lidar Screenshot**

# **BART**





# N01A





#### **Weather Forecast**

## Nashua, NH



## Petersham, MA



### **Bartlett, NH**



| D01 BART   | Line   | SpecG | SpecY | SpecR | NIS | Lidar | Camera | Cumulative |
|------------|--------|-------|-------|-------|-----|-------|--------|------------|
|            | 1      |       |       |       |     |       |        | NLC        |
|            | 17     |       |       |       |     |       |        | NLC        |
|            | 18     |       |       |       |     |       |        | NLC        |
|            | 19     |       |       |       |     |       |        | NLC        |
|            | 20     |       |       |       |     |       |        | NLC        |
|            | 21     |       |       |       |     |       |        | NLC        |
|            | 22     |       |       |       |     |       |        | NLC        |
|            | 23     |       |       |