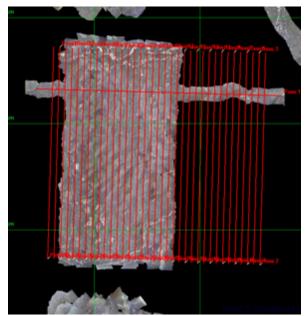

nance: 25.47

**Date:** 2017-08-14

**Report Author:** Abe Morrison

**Pilots:** Justin Eddington, Randy Schneider **Flight Crew:** Abe Morrison, Cameron Chapman

**Ground/GPS:** Heather Rogers

**Additional Personnel:** 

#### **GPS Instruments:**

03 - BART, 10 - FBO-KASH

**Summary**: With low clouds and overcast today at HARV we turned our focus to the BART site. We were just under the clouds but able to get initial coverage of the airshed priority lines and most of the TOS priority lines. Lines completed: 17-33, all red.

We also completed the nominal runway flight plan over the Nashua airport on the way back from the collect today.

## **Issues/Concerns:**

Still triggering the camera manually due to the banding issue.

## **Comments:**

None

# **NIS/Lidar Screenshot**

# **BART**





# N01A





#### **Weather Forecast**

## Nashua, NH



## Petersham, MA



### **Bartlett, NH**



| D01 BART   | Line   | SpecG | SpecY | SpecR | NIS | Lidar | Camera | Cumulative |
|------------|--------|-------|-------|-------|-----|-------|--------|------------|
|            | 1      |       |       |       |     |       |        | NLC        |
|            | 17     |       |       |       |     |       |        | NLC        |
|            | 18     |       |       |       |     |       |        | NLC        |
|            | 19     |       |       |       |     |       |        | NLC        |
|            | 20     |       |       |       |     |       |        | NLC        |
|            | 21     |       |       |       |     |       |        | NLC        |
|            | 22     |