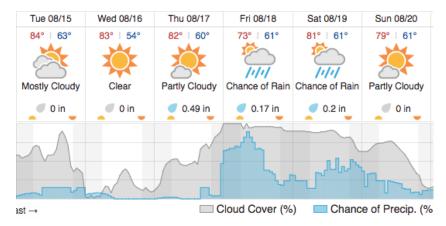

Morrison

**Pilots:** Justin Eddington, Randy Schneider **Flight Crew:** Abe Morrison, Cameron Chapman

**Ground/GPS:** Heather Rogers

**Additional Personnel:** 

#### **GPS Instruments:**

03 - BART, 10 - FBO-KASH

**Summary**: With low clouds and overcast today at HARV we turned our focus to the BART site. We were just under the clouds but able to get initial coverage of the airshed priority lines and most of the TOS priority lines. Lines completed: 17-33, all red.

We also completed the nominal runway flight plan over the Nashua airport on the way back from the collect today.

## **Issues/Concerns:**

Still triggering the camera manually due to the banding issue.

## **Comments:**

None

# **NIS/Lidar Screenshot**

# **BART**





# N01A





#### **Weather Forecast**

## Nashua, NH



## Petersham, MA



### **Bartlett, NH**



| D01 BART   | Line   | SpecG | SpecY | SpecR | NIS | Lidar | Camera | Cumulative |
|------------|--------|-------|-------|-------|-----|-------|--------|------------|
|            | 1      |       |       |       |     |       |        | NLC        |
|            | 17     |       |       |       |     |       |        | NLC        |
|            | 18     |       |       |       |     |       |        | NLC        |
|            | 19     |       |       |       |     |       |        | NLC        |
|            | 20     |       |       |       |     |       |        | NLC        |
|            | 21     |       |       |       |     |       |        | NLC        |
|            | 22     |       |       |       |     |       |        | NLC