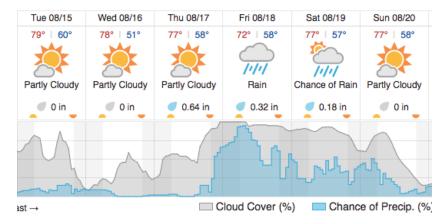

** Justin Eddington, Randy Schneider **Flight Crew:** Abe Morrison, Cameron Chapman

**Ground/GPS:** Heather Rogers

**Additional Personnel:** 

#### **GPS Instruments:**

03 - BART, 10 - FBO-KASH

**Summary**: With low clouds and overcast today at HARV we turned our focus to the BART site. We were just under the clouds but able to get initial coverage of the airshed priority lines and most of the TOS priority lines. Lines completed: 17-33, all red.

We also completed the nominal runway flight plan over the Nashua airport on the way back from the collect today.

## **Issues/Concerns:**

Still triggering the camera manually due to the banding issue.

## **Comments:**

None

# **NIS/Lidar Screenshot**

# **BART**





# N01A





#### **Weather Forecast**

## Nashua, NH



## Petersham, MA



### **Bartlett, NH**



| D01 BART   | Line   | SpecG | SpecY | SpecR | NIS | Lidar | Camera | Cumulative |
|------------|--------|-------|-------|-------|-----|-------|--------|------------|
|            | 1      |       |       |       |     |       |        | NLC        |
|            | 17     |       |       |       |     |       |        | NLC        |
|            | 18     |       |       |       |     |       |        | NLC        |
|            | 19     |       |       |       |     |       |        | NLC        |
|            | 20     |       |       |       |     |       |        | NLC        |
|            | 21     |       |       |       |     |       |        | NLC        |
|            | 22     |       |       |       |     |       |        | NLC        |
|            | 23