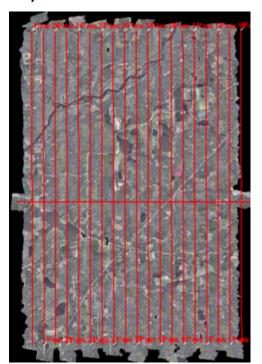

#### **GPS Instruments:**

WISCORS - IRMA, WISCORS - RHER

**Summary**: We were finally able to see some great sky conditions here in Wisconsin! The crew collected 19 lines of the P1 STEI/TREE flight box under green conditions before some pesky clouds moved in. More great weather is forecast for the next few days as well.

# NIS/Lidar Screenshot

| D05 STEI/TREE | Line    | SpecG | SpecY | SpecR | NIS | Lidar | Camera | Cumulative |
|---------------|---------|-------|-------|-------|-----|-------|--------|------------|
|               | 1       |       |       |       |     |       |        | NLC        |
|               | 9       |       |       |       |     |       |        | NLC        |
|               | 10      |       |       |       |     |       |        | NLC        |
|               | 11      |       |       |       |     |       |        | NLC        |
|               | 12      |       |       |       |     |       |        | NLC        |
|               | 13      |       |       |       |     |       |        | NLC        |
|               | 14      |       |       |       |     |       |        | NLC        |
|               | 15      |       |       |       |     |       |        | NLC        |
|               | 16      |       |       |       |     |       |        | NLC        |
|               | 17      |       |       |       |     |       |        | NLC        |
|               | 18      |       |       |       |     |       |        | NLC        |
|               | 19      |       |       |       |     |       |        | NLC        |
|               | 20      |       |       |       |     |       |        | NLC        |
|               | 21      |       |       |       |     |       |        | NLC        |
|               | 22      |       |       |       |     |       |        | NLC        |
|               | 23      |       |       |       |     |       |        | NLC        |
|               | 24      |       |       |       |     |       |        | NLC        |
|               | 25      |       |       |       |     |       |        | NLC        |
|               | 26      |       |       |       |     |       |        | NLC        |
| Completed:    | (19/19) |       |       |       |     |       |        | 73.08%     |