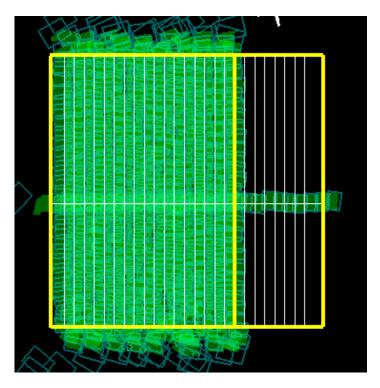

# Flight Collection Plan for September 9<sup>th</sup> 2017

**Flyority 1** – *if conditions are green,* 

Collection Area: Steigerwaldt Land Services - Treehaven (STEI-TREE) - Priority 1 Flight Box, Lines 2-8

Flyority 3

Collection Area: UNDERC (UNDE): if green, Lines 2-17 & 25-29

Flight Plan Name: D05\_UNDE\_C1\_P1\_v1B.pln On Station Time: 1030 Local / 1530 UTC

Flyority 4

Collection Area: Steigerwaldt Land Services - Treehaven (STEI-TREE) - Priority 2 Flight Box

Flight Plan Name: D05\_STEI\_TREE\_R1\_P2\_v2B.pln

On Station Time: 1030 Local / 1530 UTC

Flyority 5

Collection Area: Little Rock Lake (LIRO)
Flight Plan Name: D05\_LIRO\_A1\_P2\_v1B.pln
On Station Time: 1030 Local / 1530 UTC