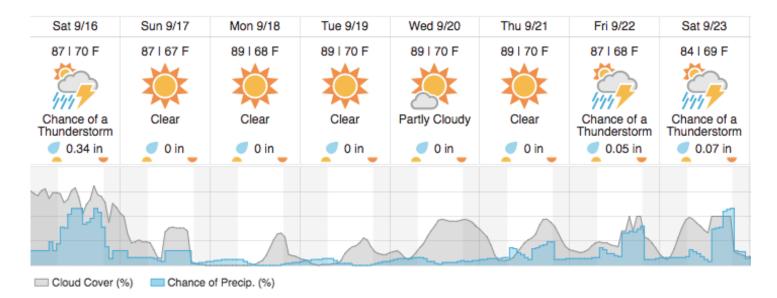

e: 96.22

**Date:** 2017-09-15

**Report Author:** Cameron Chapman **Pilots:** Grant Frost, Randy Schneider

Flight Crew: Cameron Chapman, Abe Morrison

**Ground/GPS:** Mitch Haynes **Additional Personnel:** N/A

#### **GPS Instruments:**

None

## Summary:

The payload continued to pump down and cool today. It will be within specification tonight and ready for potential flights starting tomorrow.

# **Issues/Concerns:**

\*Continuing to start camera manually due to ongoing banding issue.

#### Comments:

- The system is currently cooling and on the vacuum pump.
- TOIL Pilot Ben Wooten will arrive late tonight and Randy Schneider will depart Sunday morning.
- The aircraft will likely reposition to KISM on Tuesday 9/19 pending JERC site coverage

#### **Weather Forecast**

Thomasville, GA



# Flight Collection Plan for September 16<sup>th</sup> 2017

# Flyority 1

Collection Area: Jones Ecological Research Center (JERC) Priority 1 Flight Plan

Flight Plan Name: D03\_JERC\_R2\_P1\_v3B.pln On Station Time: 1040 Local / 1440 UTC

Flyority 2

Collection Area: Jones Ecological Research Center (JERC) Priority 2 Flight Plan

Flight Plan Name: D03\_JERC\_R2\_P2\_v3B.pln On Station Time: 1040 Local / 1440 UTC

Crew

Lidar: Abe Morrison NIS: Mitch Haynes, Ground/GPS: Cameron Chapman

# Flight Collection Plan for September 17<sup>th</sup> 2017

## Flyority 1

Collection Area: Jones Ecological Research Center (JERC) Priority 1 Flight Plan

Flight Plan Name: D03\_JERC\_R2\_P1\_v3B.pln On Station Time: 1040 Local / 1440 UTC

Flyority 2

Collection Area: Jones Ecological Research Center (