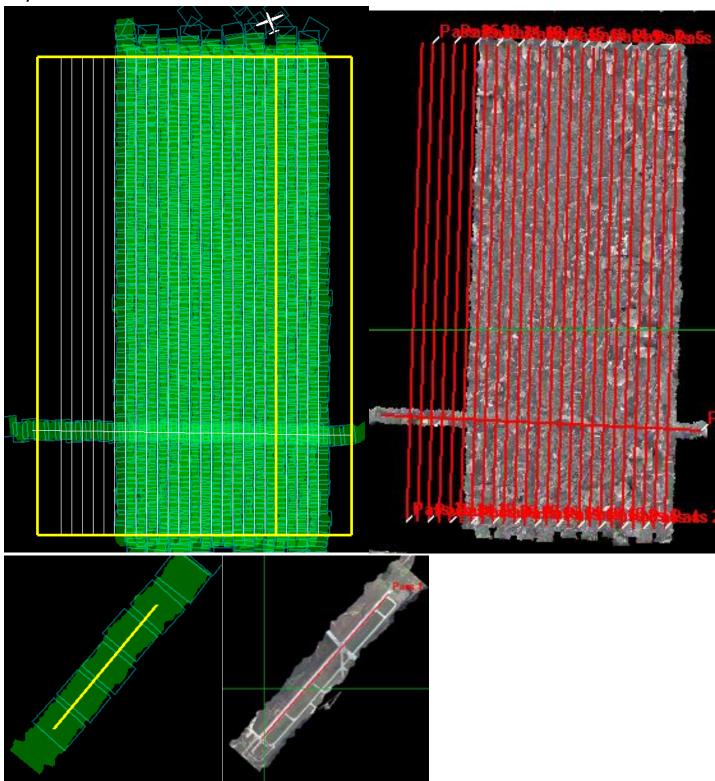

# NIS/Lidar Screenshot

# **Domain Coverage**

| D03 JERC | Line | SpecG | SpecY | SpecR | NIS | Lidar | Camera | Cumulative |
|----------|------|-------|-------|-------|-----|-------|--------|------------|
|          | 1    |       |       |       |     |       |        | NLC        |
|          | 2    |       |       |       |     |       |        | NLC        |

|            | 3       |  |  |  | NLC    |
|------------|---------|--|--|--|--------|
|            |         |  |  |  |        |
|            | 4       |  |  |  | NLC    |
|            | 5       |  |  |  | NLC    |
|            | 6       |  |  |  | NLC    |
|            | 7       |  |  |  | NLC    |
|            | 8       |  |  |  | NLC    |
|            | 9       |  |  |  | NLC    |
|            | 10      |  |  |  | NLC    |
|            | 11      |  |  |  | NLC    |
|            | 12      |  |  |  | NLC    |
| •          | 13      |  |  |  | NLC    |
|            | 14      |  |  |  | NLC    |
|            | 15      |  |  |  | NLC    |
| •          | 16      |  |  |  | NLC    |
| •          | 17      |  |  |  | NLC    |
| •          | 18      |  |  |  | NLC    |
|            | 19      |  |  |  | NLC    |
|            | 20      |  |  |  | NLC    |
| Completed: | (10/20) |  |  |  | 38.46% |