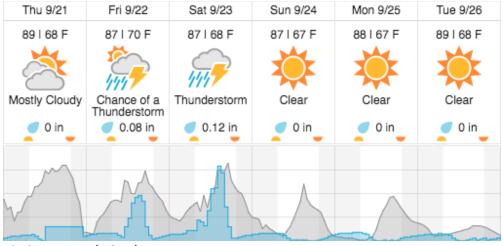

## Gainesville, FL (OSBS)

#### **GPS Instruments:**

None

**Summary**: Cloud cover precluding any chance of a green collect. No flights attempted.