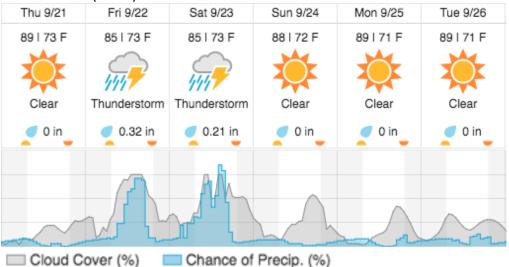

#### Kissimmee FL (DSNY)

#### **GPS Instruments:**

None

**Summary**: Cloud cover precluding any chance of a green collect. No flights attempted.