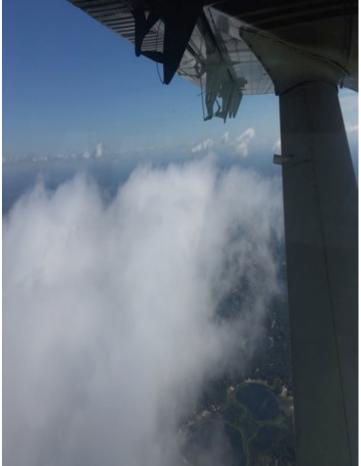

# **Pictures: Below**

(R)David Gambino evaluates the sky conditions at OSBS

(L) Clouds building over OSBS