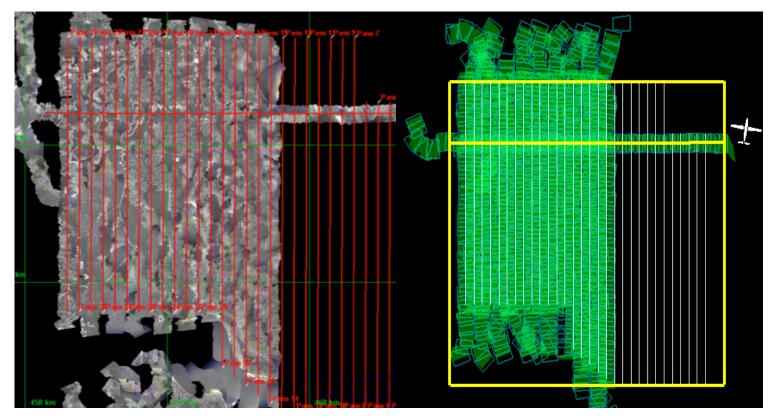

8     |       |       |       |     |       |        | NLC        |
|            | 29     |       |       |       |     |       |        | NLC        |
|            | 30     |       |       |       |     |       |        | NLC        |
|            | 31     |       |       |       |     |       |        | NLC        |
| Completed: | (0/18) |       |       |       |     |       |        | 0.00%      |
| D03 OSBS   | Line   | SpecG | SpecY | SpecR | NIS | Lidar | Camera | Cumulative |
|            | 11     |       |       |       | Х   |       |        | LC         |
| Completed: | (0/1)  |       |       |       |     |       |        | 0.00%      |

#### Weather Forecast

Gainesville, FL (OSBS)

#### Kissimmee FL (DSNY)



Cloud Cover (%) Chance of Precip. (%)

# DSNY NIS/Lidar Screenshot



# **Pictures: Below**

(R)David Gambino evaluates the sky conditions at OSBS

(L) Clouds building over OSBS











# Flight Collection Plan for September 27<sup>th</sup> 2017

## Flyority 1

Collection Area: Ordway-Swisher Biological Station (OSBS) Priority 1 Flight Plan Flight Plan Name: D03\_OSBS\_C1\_P1\_v2B.pln

On Station Time: 1030 Local / 1430 UTC

#### Flyority 2

Collection Area: Disney Wilderness Preserve (DSNY) Lines 1-13 (*If Green 1-31*) Flight Plan Name: D03\_DSNY\_R1\_P1\_v2B.pln On Station Time: 1030 Local / 1430 UTC

#### Flyority 3

Collection Area: Ordway-Swisher Biological Station (OSBS) Priority 2 Flight Plan Flight Plan Name: D03\_OSBS\_C1\_P2\_v2B.pln On Station Time: 1030 Local / 1430 UTC

## Crew

Lidar: David Gambino, NIS: Mitch Haynes, Ground/GPS: Cameron C