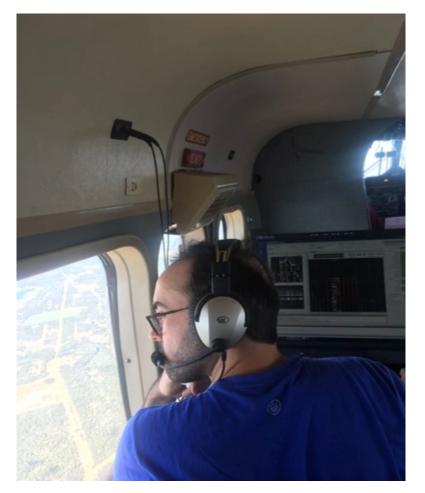

# **Pictures: Below**

(R)David Gambino evaluates the sky conditions at OSBS

(L) Clouds building over OSBS