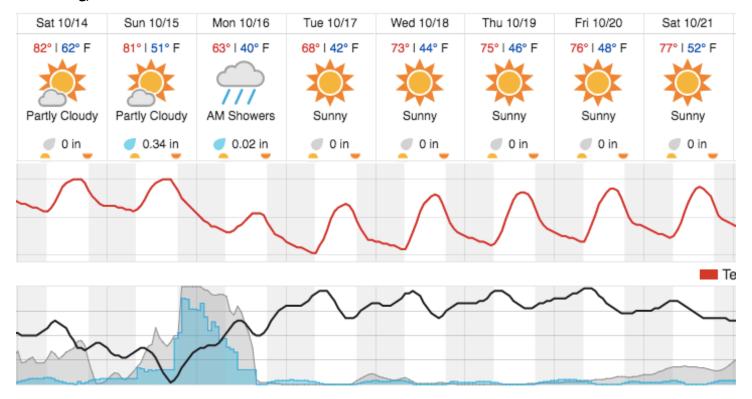

### 2017\_P1C1 Daily Report



Flight Campaign ID: 2017\_P1C1

FBO ID & City: Asheville Regional Airport (KAVL) -

Asheville, NC **Domain:** 07 **Sites Flown:** N/A

Days left in Domain: 13

Flight Hours: N/A

**Hours until maintenance: 59.60** 

Date: 2017-10-13

**Report Author:** Heather Rogers

**Pilots:** Justin Eddington, Stephen Brawder **Flight Crew:** Heather Rogers, Ivana Vu

**Ground/GPS:** 

**Additional Personnel:** 

#### **GPS Instruments:**

03 - GRSM, 11 - FBO-KAVL

**Summary**: No flights today due to crew rotation day.

# Issues/Concerns:

N/A

#### **Comments:**

- -Mitch Haynes and Cameron Chapman rotated in.
- -Ivana Vu and Abe Morrison rotated out.

#### **Weather Forecast**

#### Gatlinburg, TN



## Flight Collection Plan for October 14th 2017:

## Flyority 1

Collection Area: Great Smoky Mountains National Park (GRSM) Priority 1 Flight Plan, Lines 14-23, 30-33 & 67-

105

Flight Plan Name: D07\_GRSM\_R1\_P1\_v1\_650AGLmaxB.pln

On Station Time: 1140 Local / 1540 UTC

Flyority 2

Collection Area: Great Smoky Mountains National Park (GRSM) Priority 2 Flight Plan

Flight Plan Name: D07\_GRSM\_R1\_P2\_v1\_650AGLmaxB.pln

On Station Time: 1140 Local / 1540 UTC

Crew

Lidar: Mitch Haynes, NIS: Cameron Chapman, Ground/GPS: Heather Rogers