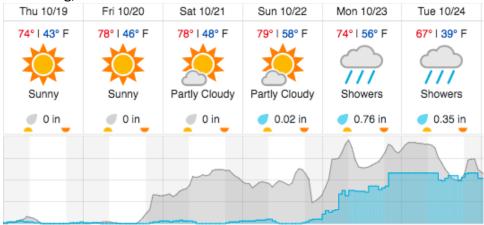

louds visible over the GRSM flight box (corroborated by webcams and on site personnel) which would have precluded the chance for a green data collect during our sun angle.

# **Issues/Concerns:**

- Ongoing camera banding issue
- Axe should be inspected after flight season to reinforce loose connections

#### **Comments:**

- Battery was swapped out from GPS 3 at GRSM
- Updated solar angle times have been provided. Flight crew remains confident that the rest of the priority 1 flight box (lines 72-105) can be collected under nominal green conditions within the original 40° solar angle. Updated 35° and 30° solar angles will only be used should the crew feel the priority 2 box cannot be completed under green conditions within the 40° restraint.

#### **Weather Forecast**

### Gatlinburg, TN



# Flight Collection Plan for October 19th 2017:

# Flyority 1

Collection Area: Great Smoky Mountains National Park (GRSM) Priority 1 Flight Plan, Lines 14-23, 30-33 & 67-

105

Flight Plan Name: D07 GRSM R1 P1 v1 650AGLmaxB.pln

On Station Time: 1140 Local / 1540 UTC

Flyority 2

Collection Area: Great Smoky Mountains National Park (GRSM) Priority 2 Flight Plan

Flight Plan Name: D07\_GRSM\_R1\_P2\_v1\_650AGLmaxB.pln

On Station Time: 1140 Local / 1540 UTC

Crew

Lidar: Mitch Haynes, NIS: Heather Rogers, Ground/GPS: Cameron Chapman

## Flight Collection Plan for October 20th 2017:

### Flyority 1

Collection Area: Great Smoky Mountains National Park (GRSM) Priority 1 Flight Plan, -105

Flight Plan Name: D07 GRSM R1 P1 v1 650AGLmaxB.pln

On Station Time: 1140 Local / 1540 UTC

Flyority 2