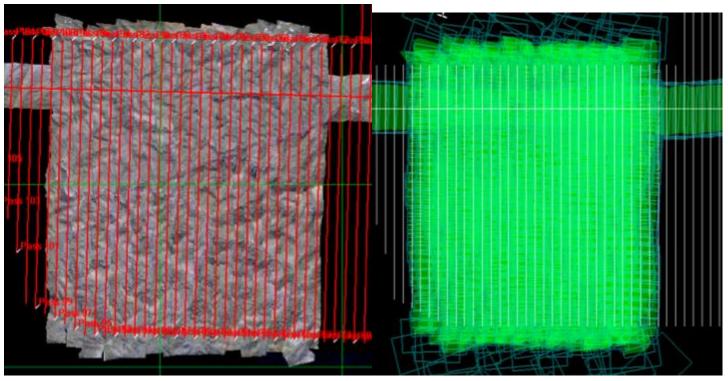

### **Comments:**

• RAID 2017 P1C1 24 was shipped to the Denver Data Center

NIS/Lidar Screenshot

**Above**: GRSM Priority 1 lines **Below**: GRSM Priority 2 lines