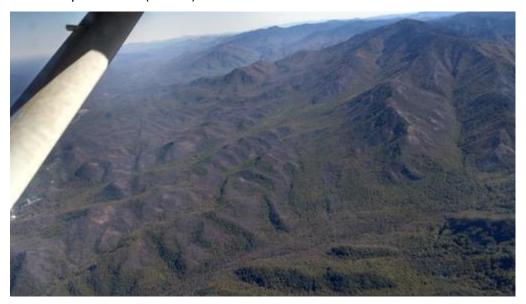

**Pictures:** Courtesy of Heather Rogers

**Above**: Sky conditions (CLEAR!) above GRSM. **Below**: Another view of the fire scar from last November/December.