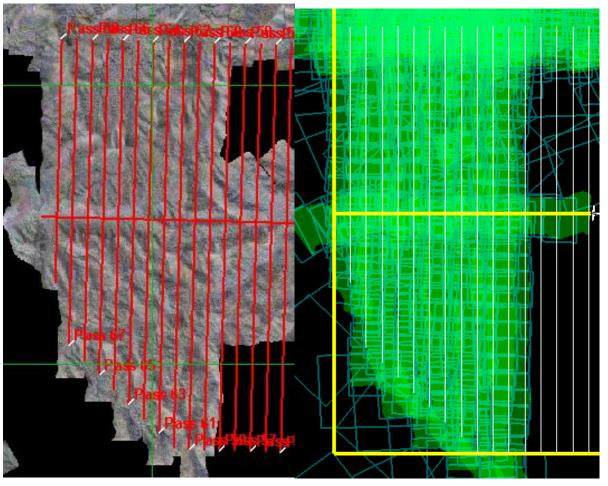

### **Comments:**

• RAID 2017 P1C1 24 was shipped to the Denver Data Center

NIS/Lidar Screenshot

**Above**: GRSM Priority 1 lines **Below**: GRSM Priority 2 lines