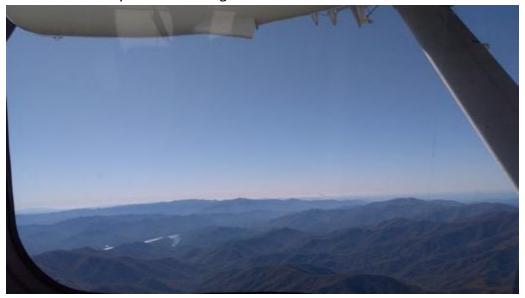

**Pictures:** Courtesy of Heather Rogers

**Above**: Sky conditions (CLEAR!) above GRSM. **Below**: Another view of the fire scar from last November/December.